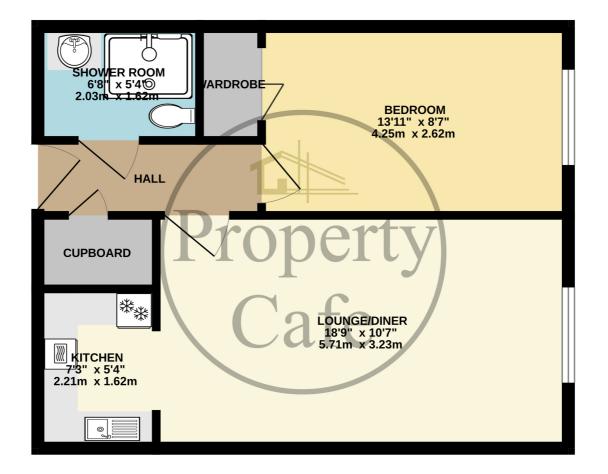

## 2ND FLOOR APARTMENT 463 sq.ft. (43.0 sq.m.) approx.

Bedrooms: 1 Receptions: 1 Council Tax: Band B Council Tax: Rate 1886.47 Parking Types: None. Heating Sources: Electric. Electricity Supply: Mains Supply. EPC Rating: B (82) Water Supply: Mains Supply. Sewerage: Mains Supply. Broadband Connection Types: FTTC. Accessibility Types: Level access.