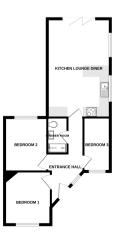

### **Entrance Hallway**

Front door opening to entrance hallway, vinyl flooring, one radiator, one double glazed window facing to front.

#### Bedroom One

3.88m x 3.23m (12'8" x 10'7") Fitted carpet, one radiator, one double glazed window.

#### Bedroom Two

3.96m x 3.00m (12'11" x 9'10") Fitted carpet, one radiator, one double glazed window.

#### **Bedroom Three**

3.95m x 1.88m (12'11" x 6'2") Fitted carpet, one radiator, one double glazed window.

#### **Council Tax Band B**

EPC - C

GROUND FLOOR

What every attempt has been rank to insure the scattary of the Suppler contained have, suscessed and the second scattary of the suppler contained have, second and a supplementation of the scattary attempt and scattary attempt atte