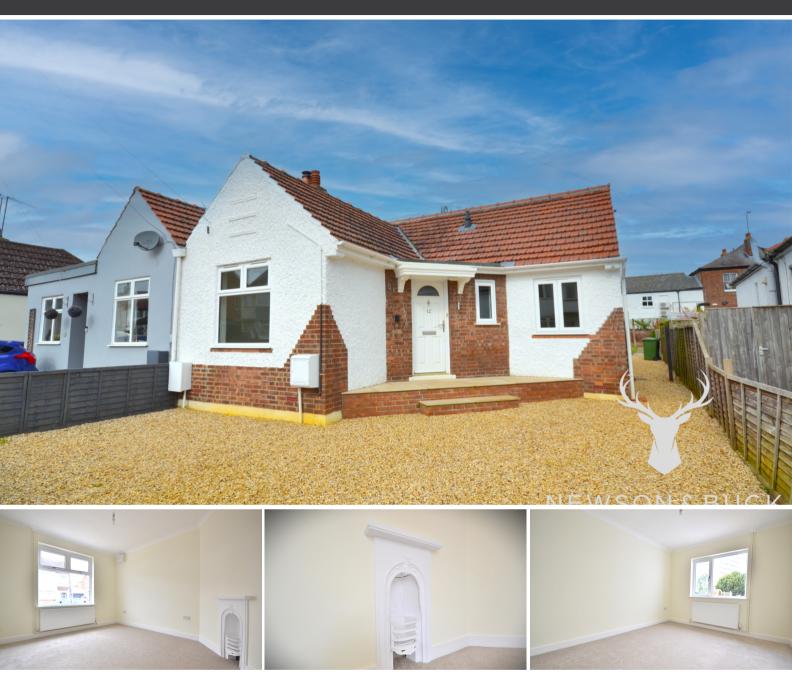

# 12 Milton Avenue, King's Lynn, Norfolk PE30 2QH £289,995

NO ONWARD CHAIN!! Newson & Buck are proud to present to you this newly renovated, three bedroom semi detached bungalow situated less than 1 mile from King's Lynn tow centre and within walking distance of the train station. The property consists of entrance hallway, three bedrooms, a shower room and a extended kitchen lounge diner towards the rear that boasts an out look on to the rear garden. Further more, there is off road parking, gas central heating and double glazing. Numerous amenities can be found within walking distance. Viewing is highly recommended for this outstanding property.

### **Entrance Hallway**

Front door opening to entrance hallway, vinyl flooring, one radiator, one double glazed window facing to front.

#### Bedroom One

3.88m x 3.23m (12'8" x 10'7") Fitted carpet, one radiator, one double glazed window.

#### Bedroom Two

3.96m x 3.00m (12'11" x 9'10") Fitted carpet, one radiator, one double glazed window.

#### **Bedroom Three**

3.95m x 1.88m (12'11" x 6'2") Fitted carpet, one radiator, one double glazed window.