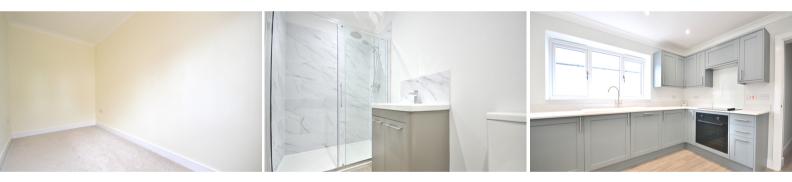

#### **Kitchen Lounge Diner**

7.23m x 4.5m (23'8" x 14'9") Vinyl flooring, two double glazed windows facing to side entrance, double glazed bifolding doors leading to rear patio area, fully fitted kitchen with integrated fridge freezer & dishwasher, induction hob, electric oven, over head extractor, sink, breakfast bar area, integrated washing machine, two radiators.

#### Shower Room

2.93m x 1.39m (9'7" x 4'6") Vinyl flooring, hand wash basin with mixer tap, low flush W/C, shower, towel radiator.