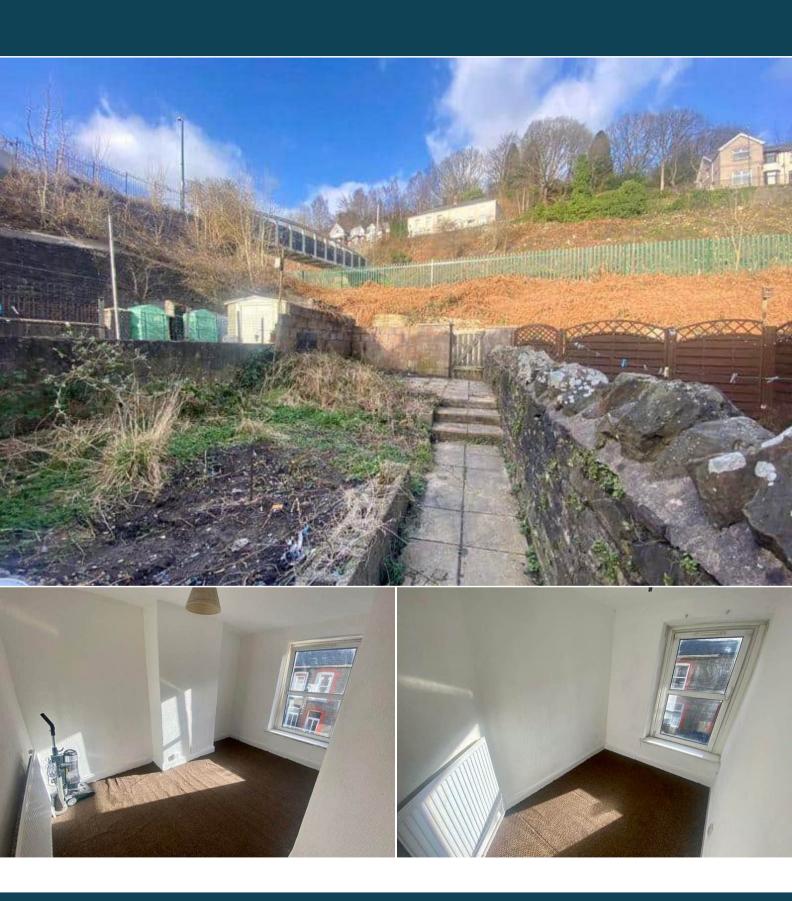

The interior of this well presented property comprises a lounge, dining room, fitted kitchen and family bathroom on the ground floor. The first floor consists of three bedrooms. The exterior boasts an enclosed rear garden with lawn and patio areas, perfect for enjoying the summer months.