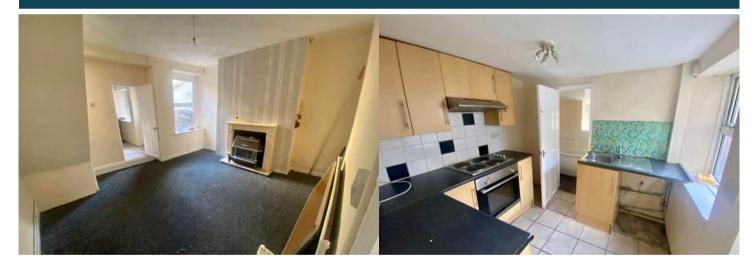

The interior of this well presented property comprises a lounge, dining room, fitted kitchen and family bathroom on the ground floor. The first floor consists of three bedrooms. The exterior boasts an enclosed rear garden with lawn and patio areas, perfect for enjoying the summer months.