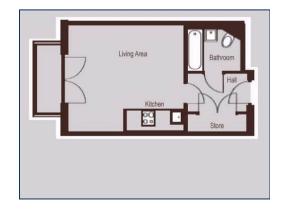

#### **Entrance Hall**

Large entrance hall, fitted carpet, walk-in storage cupboard (approx  $7'9 \times 2'$ ), plumbed washing machine.

#### **Living Room**

 $16' 1" \times 13' 3" (4.90m \times 4.04m)$  Fitted carpet, double glazed doors to balcony.

# **Open Plan Fitted Kitchen**

Wall and base units with, integrated fridge/freezer, sink & drainer, oven, hob, extractor, tiled floor.

# Large Bathroom

7' 3" x 5' 6" (2.21m x 1.68m) Tiled walls & floor, inset mirror, panelled bath with overhead shower, wash hand basin, low level wc, radiator.