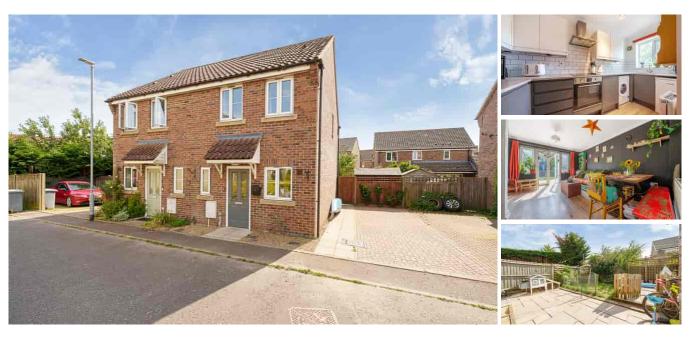

## Overton Way, Reepham, Norfolk NR10 4FG

- Two Storey, Semi Detached House
- Two Double Bedrooms
- South-West-Facing Rear Garden

- Approx. 702 Sqft Gross Internal Area
- Bathroom plus Downstairs Cloakroom
- Driveway Parking

## GENERAL DESCRIPTION

A two-storey, semi-detached house in the small town of Reepham, which is located approximately twelve miles from Norwich and within easy reach of the coast. There is a cloakroom and a stylish, modern kitchen at the front of the property, while at the rear, the spacious reception/dining room features patio doors that open onto the south-west-facing garden. Upstairs is a spacious main bedroom plus a good-sized second double bedroom and a sleek, naturally-lit bathroom. Well insulated walls and roof combined with modern double glazing help keep energy costs down. The local primary school and secondary school are both Ofsted-rated 'Good'. A driveway at the side of the house provides space for off-street parking.