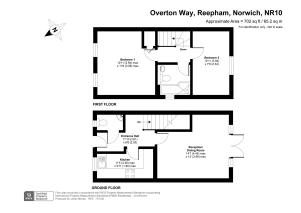

## DIMENSIONS

**GROUND FLOOR** 

**Entrance Hall** 

11'10" x 6'8" (3.61m x 2.03m)

Cloakroom

Kitchen

11'5" max. x5'11" max.  $(3.48m \times 1.80m)$ 

Reception / Dining Room

14' 7" max. x 13' 0" max. (4.45m x 3.96m)

**FIRST FLOOR** 

Landing

Bedroom 1

12'11" max. x11'9" max.  $(3.94m \times 3.58m)$ 

**Bathroom** 

Bedroom 2

12'11" x 7'8" (3.94m x 2.34m)