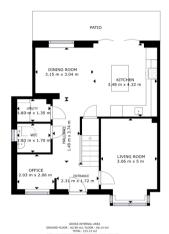

#### **Ground Floor**

#### Floor Plan

Matterport

#### Floor Plan

GROSS INTERNAL AREA GROUND FLOOR: 62.99 m2; FLOOR: 60.14 m2 TOTAL: 123.13 m2

Matterport