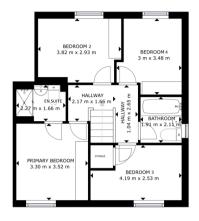

#### Floor Plan

GROSS INTERNAL AREA GROUND FLOOR: 62.99 m2; FLOOR: 60.14 m2 TOTAL: 123.13 m2

Matterport