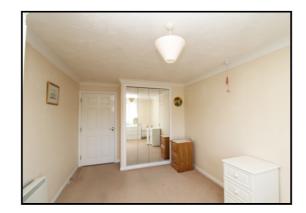

#### **Bedroom One:**

Abt. 15' 7" x 9' 3" (4.75m x 2.82m) Window to side. Fitted wardrobes with folding mirrored doors. Electric heater.

#### **Bedroom Two:**

Abt. 15' 7" x 9' 2" (4.75m x 2.79m) Window to side. Electric heater.