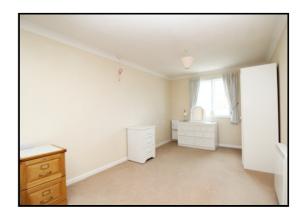

#### **Bedroom One:**

Abt. 15' 7" x 9' 3" (4.75m x 2.82m) Window to side. Fitted wardrobes with folding mirrored doors. Electric heater.

#### **Bedroom Two:**

Abt. 15' 7" x 9' 2" (4.75m x 2.79m) Window to side. Electric heater.