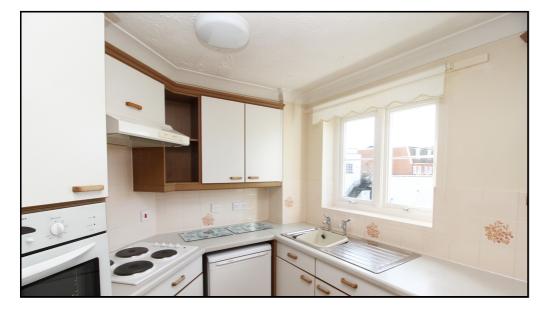

#### Kitchen Area:

Abt. 4' 8" x 7' 6" (1.42m x 2.29m) Window to side. Fully fitted kitchen with a comprehensive range of matching wall and base units, stainless steel sink with mixer tap, eye-level electric oven, ceramic hob with extractor hood over. Space for fridge/freezer. Space for washing machine.