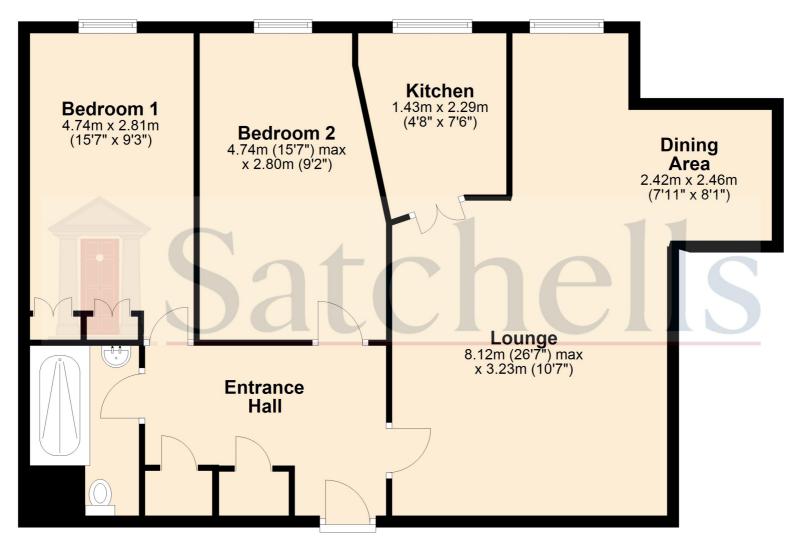

# 'L' Shaped Lounge/Dining Area:

Abt. 15' 2" x 16' 7" (4.62m x 5.05m) Windows to side. Electric heater. Feature fireplace. Opening to kitchen.

#### Kitchen Area:

Abt. 4' 8" x 7' 6" (1.42m x 2.29m) Window to side. Fully fitted kitchen with a comprehensive range of matching wall and base units, stainless steel sink with mixer tap, eye-level electric oven, ceramic hob with extractor hood over. Space for fridge/freezer. Space for washing machine.

#### **Bedroom One:**

Abt. 15' 7" x 9' 3" (4.75m x 2.82m) Window to side. Fitted wardrobes with folding mirrored doors. Electric heater.

#### **Bedroom Two:**

Abt. 15' 7" x 9' 2" (4.75m x 2.79m) Window to side. Electric heater.

## **Ground Floor**

For illustrative purposes only - NOT TO SCALE - Measurements shown are approximate. The size and position of doors, windows, appliances and other features are approximate.

Plan produced using PlanUp.