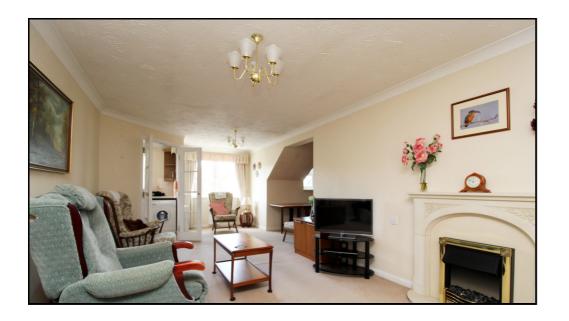

# 'L' Shaped Lounge/Dining Area:

Abt. 15' 2" x 16' 7" (4.62m x 5.05m) Windows to side. Electric heater. Feature fireplace. Opening to kitchen.