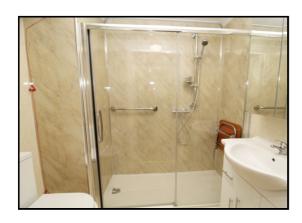

#### Bathroom:

Fitted with shower cubicle, pedestal wash basin and low-level WC. Extractor fan.