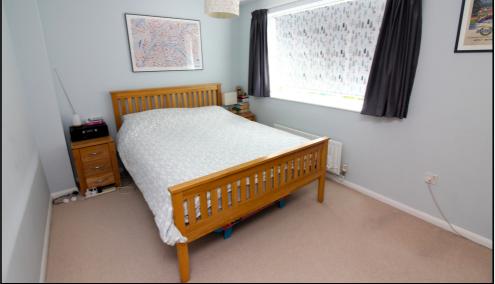

#### **Bedroom One:**

Abt. 13' 9" x 9' 3" (4.19m x 2.82m) Double glazed window to rear. Radiator. Carpet as fitted.

#### **Bedroom Two:**

Abt. 10' 4" x 7' 5" (3.15m x 2.26m) Double glazed window to front. Radiator. Carpet as fitted.

#### **Bedroom Three:**

Abt. 7' 0" x 6' 2" (2.13m x 1.88m) Double glazed window to front. Radiator. Carpet as fitted.