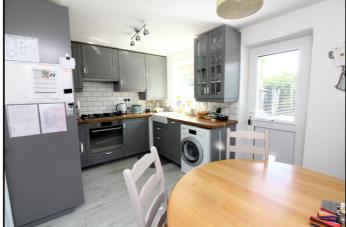

# Kitchen/Dining Room:

Abt. 13' 8" x 9' 1" (4.17m x 2.77m) A well appointed kitchen/dining room comprising a good range of eye and base level units with ample solid wood worktops. Ceramic butler style sink with swan mixer tap. Built in five ring gas hob, electric oven and extractor hood. Integrated fridge/freezer and dishwasher. Plumbing for automatic washing machine. Cupboard housing gas boiler. Tiled splashback area. Double glazed door and window to rear. Large understairs storage cupboard. Radiator. Laminate flooring.