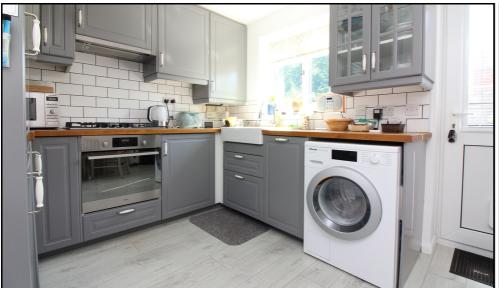

# Kitchen/Dining Room:

Abt. 13' 8" x 9' 1" (4.17m x 2.77m) A well appointed kitchen/dining room comprising a good range of eye and base level units with ample solid wood worktops. Ceramic butler style sink with swan mixer tap. Built in five ring gas hob, electric oven and extractor hood. Integrated fridge/freezer and dishwasher. Plumbing for automatic washing machine. Cupboard housing gas boiler. Tiled splashback area. Double glazed door and window to rear. Large understairs storage cupboard. Radiator. Laminate flooring.