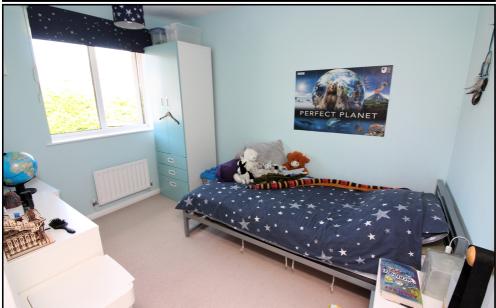

#### **Bedroom One:**

Abt. 13' 9" x 9' 3" (4.19m x 2.82m) Double glazed window to rear. Radiator. Carpet as fitted.