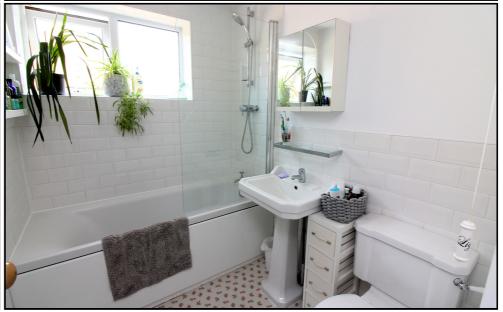

#### **Bathroom:**

A white three piece suite comprising panelled bath with shower over and glass shower screen, pedestal wash hand basin and low level wc. Part tiled walls. Heated towel rail. Double glazed window to side. Extractor fan. Vinyl tiled flooring.