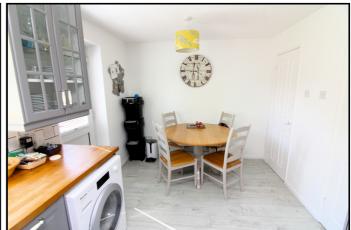

# Kitchen/Dining Room:

Abt. 13' 8" x 9' 1" (4.17m x 2.77m) A well appointed kitchen/dining room comprising a good range of eye and base level units with ample solid wood worktops. Ceramic butler style sink with swan mixer tap. Built in five ring gas hob, electric oven and extractor hood. Integrated fridge/freezer and dishwasher. Plumbing for automatic washing machine. Cupboard housing gas boiler. Tiled splashback area. Double glazed door and window to rear. Large understairs storage cupboard. Radiator. Laminate flooring.