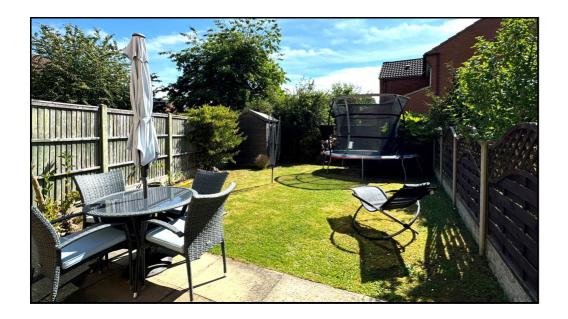

#### **Rear Garden:**

A pleasant fully enclosed rear garden with a paved patio area that leads to an established lawn. Plant and flower borders. Outside tap. Timber shed to remain. Gated side access.