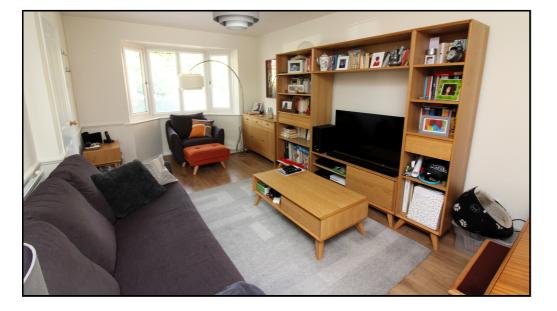

# Lounge:

Abt. 17' 2" into bay x 10' 4" (5.23m x 3.15m) Double glazed bay window to front. Radiator. Television point. Telephone point. Dado rail. Radiator. Laminate flooring.