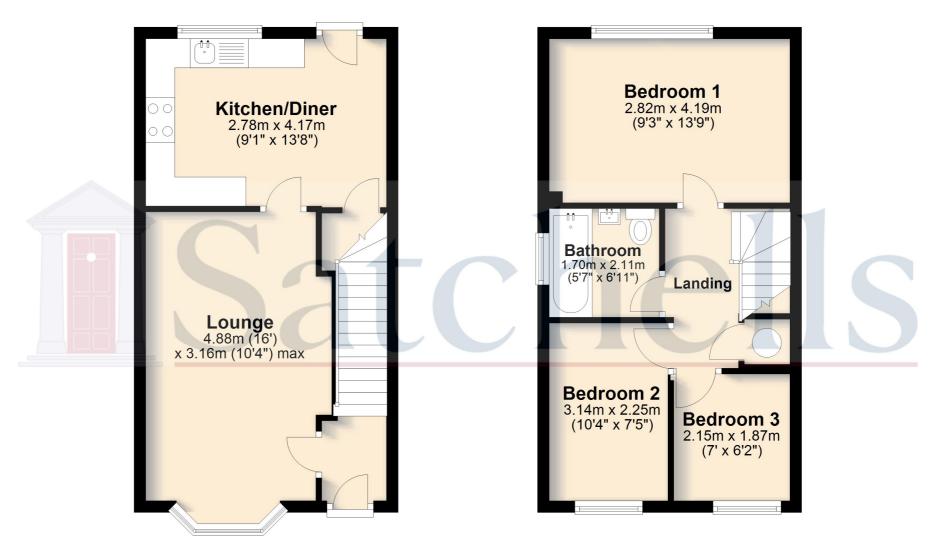

#### **Ground Floor**

# Kitchen/Dining Room:

Abt. 13' 8" x 9' 1" (4.17m x 2.77m) A well appointed kitchen/dining room comprising a good range of eye and base level units with ample solid wood worktops. Ceramic butler style sink with swan mixer tap. Built in five ring gas hob, electric oven and extractor hood. Integrated fridge/freezer and dishwasher. Plumbing for automatic washing machine. Cupboard housing gas boiler. Tiled splashback area. Double glazed door and window to rear. Large understairs storage cupboard. Radiator. Laminate flooring.

# First Floor Landing:

Access to a part boarded loft space via a retractable ladder. Airing cupboard. Carpet as fitted.

#### **Bedroom One:**

Abt. 13' 9" x 9' 3" (4.19m x 2.82m) Double glazed window to rear. Radiator. Carpet as fitted.

#### **Bedroom Two:**

Abt. 10' 4" x 7' 5" (3.15m x 2.26m) Double glazed window to front. Radiator. Carpet as fitted.

#### **Bedroom Three:**

Abt. 7' 0" x 6' 2" (2.13m x 1.88m) Double glazed window to front. Radiator. Carpet as fitted.

#### **Bathroom:**

A white three piece suite comprising panelled bath with shower over and glass shower screen, pedestal wash hand basin and low level wc. Part tiled walls. Heated towel rail. Double glazed window to side. Extractor fan. Vinyl tiled flooring.

# **Ground Floor**

# **First Floor**

For illustrative purposes only - NOT TO SCALE - Measurements shown are approximate. The size and position of doors, windows, appliances and other features are approximate.

Plan produced using PlanUp.