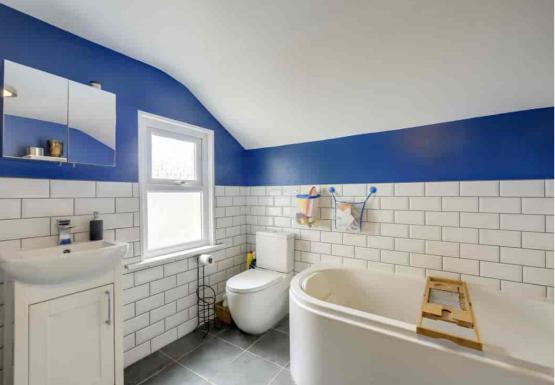

### Bathroom

10' 4" x 8' 5" (3.15m x 2.57m) Double-glazed window, flush ceiling light, bathtub, walk-in shower, washbasin on vanity unit, WC, heated towel rail, tiled flooring.