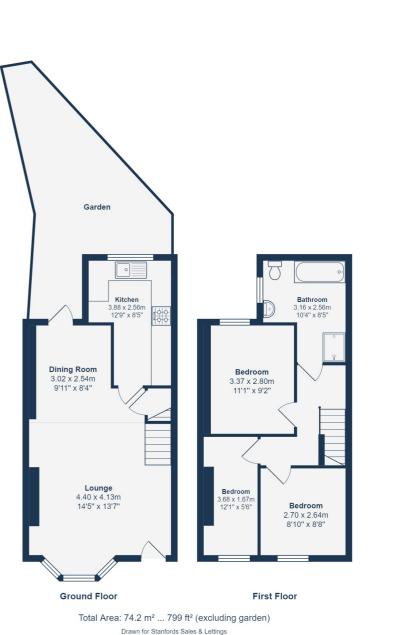

#### GROUND FLOOR

#### Lounge

14' 5" x 13' 7" (4.39m x 4.14m) Double-glazed bay windows, ceiling spotlights, alcove shelving, radiator, fitted carpet.

#### **Dining Room**

9' 11" x 8' 4" (3.02m x 2.54m) Door to garden, ceiling spotlights, radiator, fitted carpet.

#### Kitchen

12' 9" x 8' 5" (3.89m x 2.57m) Double-glazed windows, ceiling lights, fitted kitchen units, sink with mixer tap and drainer, plumbing for washing machine and dishwasher, integrated oven, OUTSIDE gas hob and extractor hood, tiled flooring.

#### FIRST FLOOR

#### Bedroom

11' 1" x 9' 2" (3.38m x 2.79m) Double-glazed windows, pendant ceiling light, radiator, fitted carpet.

#### Bedroom

8' 10" x 8' 8" (2.69m x 2.64m) Double-glazed window, pendant ceiling light, radiator, fitted carpet.

#### Bedroom

12' 1" x 5' 6" (3.68m x 1.68m) Double-glazed window, pendant ceiling light, radiator, fitted carpet.

### Bathroom

10' 4" x 8' 5" (3.15m x 2.57m) Double-glazed window, flush ceiling light, bathtub, walk-in shower, washbasin on vanity unit, WC, heated towel rail, tiled flooring.

#### Garden

Raised decking leading to gravel and plant borders.

This floorplan is for illustrative purposes only. Whilst every effort has been made to ensure the accuracy of the plan, the dimensions and total area are approximated only and should not be relied upon.