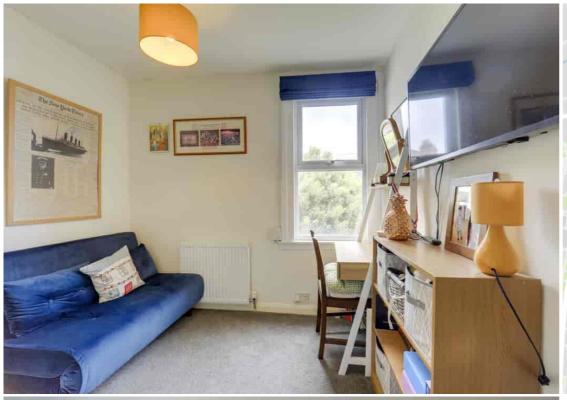

#### Bedroom

11' 1" x 9' 2" (3.38m x 2.79m) Double-glazed windows, pendant ceiling light, radiator, fitted carpet.

#### Bedroom

8' 10" x 8' 8" (2.69m x 2.64m) Double-glazed window, pendant ceiling light, radiator, fitted carpet.

#### Bedroom

12' 1" x 5' 6" (3.68m x 1.68m) Double-glazed window, pendant ceiling light, radiator, fitted carpet.