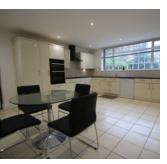

## CRESPIGNY ROAD, LONDON. NW4

- Detached House
- Furnished
- Seperate Kitchen
- One Through Reception/ Diner
- Four Double and One Single Bedrooms
- One Family
  Bathroom and
  One Ensuite
- Guest WC

- Large Garden
- Garage and Driveway
- Off Street Parking
- Hendon
- Hendon Central Underground Station and Hendon Station (Thameslink)
- Available Now.

## **PROPERTY SUMMARY**

At Cubes Residential we are thrilled to present this stunning, modern, furnished, detached four Bedroom family home situated in the centre of Hendon. This large house consists of three double and one single bedrooms, seperate large kitchen, one through reception and diner, one family bathroom and one ensuite, seperate utility room, garage and driveway. Guest W/C located downstairs.