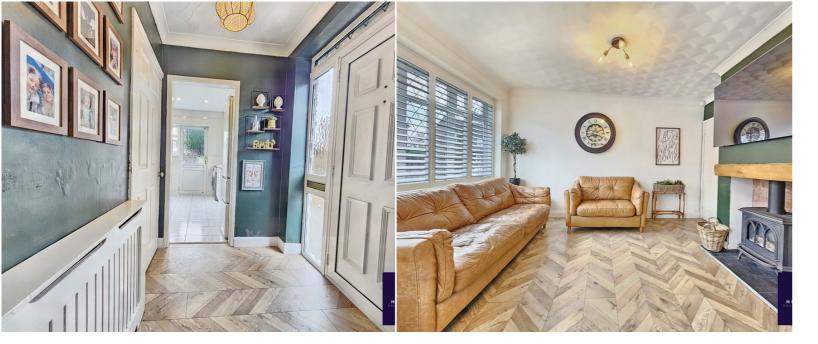

# **Entrance**

# **Lounge Room**

# **Rear Lounge**

Open to staircase. Double patio doors to rear garden.