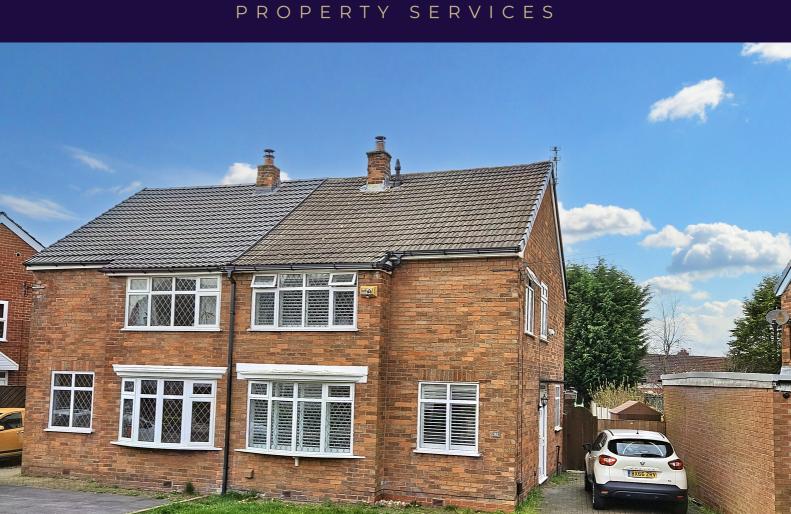

# 82 Warwick Road, Middleton, Manchester, Lancashire M24 1HX

- 3 BED SEMI DETACHED HOUSE
- LARGE REAR GARDEN IDEAL FOR FAMILY
- OFF ROAD PARKING

- UPVC DOUBLED GLAZING
- 2 RECEPTION ROOMS
- MODERN FEEL

£265,000

#### **Exterior**

Front. Small garden to front with off road parking to side for a number of cars.

Rear: Large rear garden garden with small patio area and lawn area.