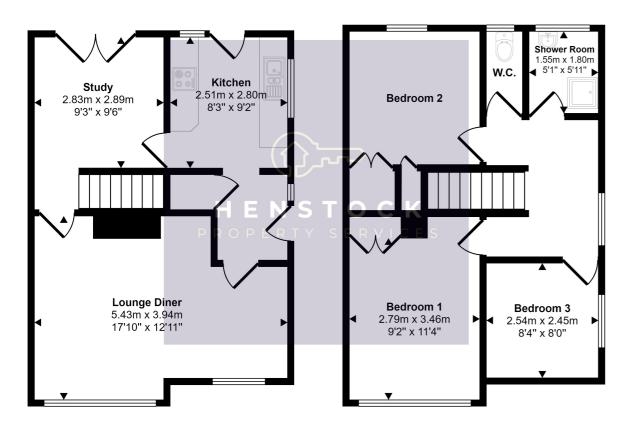

#### Approx Gross Internal Area 84 sq m / 900 sq ft

Ground Floor Approx 42 sq m / 447 sq ft First Floor Approx 42 sq m / 453 sq ft

This floorplan is only for illustrative purposes and is not to scale. Measurements of rooms, doors, windows, and any items are approximate and no responsibility is taken for any error, omission or mis-statement. Icons of items such as bathroom suites are representations only and may not look like the real items. Made with Made Snappy 360.

# **Upper Floor**

Bedroom 1

Bedroom 2

Bedroom 3

#### **Shower Room**

With separate WC room