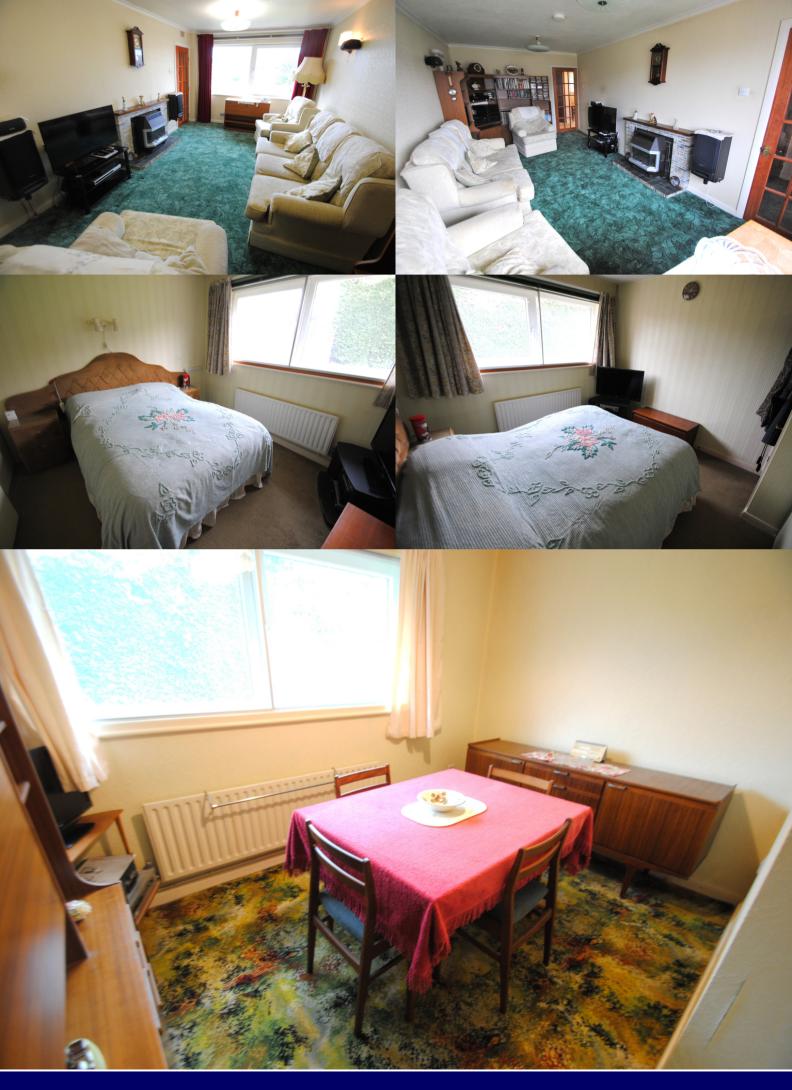

Entrance hall with built-in cloaks cupboard and doors to lounge/ dining room, and bedroom three. Lounge/ dining room: window to front aspect. Fireplace fitted with gas coal effect fire (not tested). Door to hall with trap to loft space and doors to kitchen, wet room, bedrooms one and two. Kitchen: door to rear porch, fitted with a matching range of eye and base level storage units, gas cooker point, appliance space, built in storage cupboards. Rear porch: space and plumbing for washing machine, and door to rear garden. Wet room: window to rear aspect, modern wet room comprising white suite with large, fitted shower, shower screen, vanity unit, ceramic tile flooring and WC. Bedroom one: window to rear aspect, large built in double wardrobe. Bedroom two: window to rear aspect.