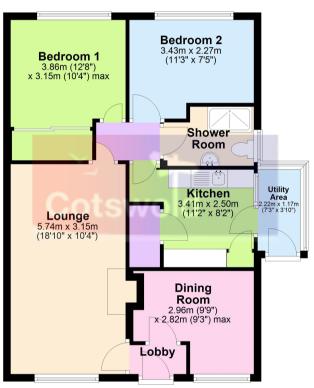

Entrance hall with built-in cloaks cupboard and doors to lounge/ dining room, and bedroom three. Lounge/ dining room: window to front aspect. Fireplace fitted with gas coal effect fire (not tested). Door to hall with trap to loft space and doors to kitchen, wet room, bedrooms one and two. Kitchen: door to rear porch, fitted with a matching range of eye and base level storage units, gas cooker point, appliance space, built in storage cupboards. Rear porch: space and plumbing for washing machine, and door to rear garden. Wet room: window to rear aspect, modern wet room comprising white suite with large, fitted shower, shower screen, vanity unit, ceramic tile flooring and WC. Bedroom one: window to rear aspect, large built in double wardrobe. Bedroom two: window to rear aspect.

Lounge/ dining room: 18' 8 max x 10' 3 max

Kitchen: 11' 2 max x 8' 2 max

Bedroom one: 10' 3 max x 9' 6 max

Bedroom two: 11' 2 max x 8' 9 max

Bedroom three: 9' 1 max x 8' 4 max

Garage: 21' 8 max x 9' 8 max

Ground Floor