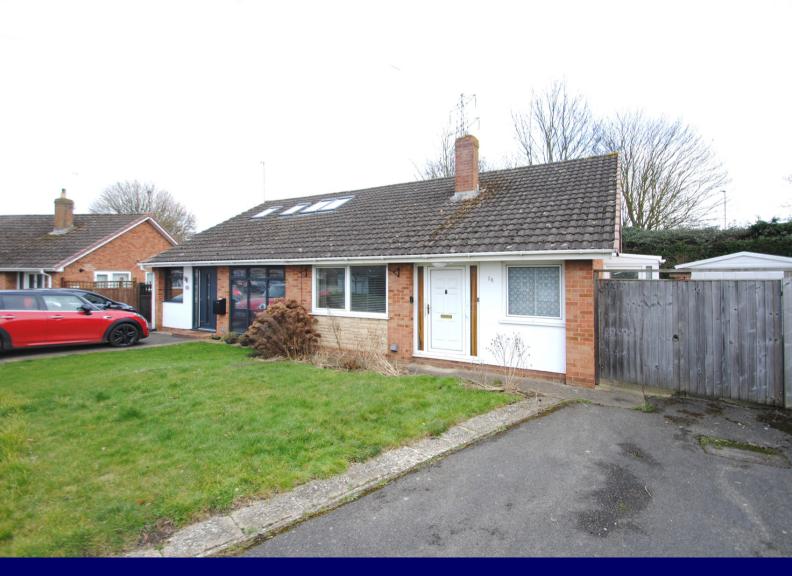

Tel: 01242 676767

www.cotswoldestateagents.co.uk

41a Church Road, Bishops Cleeve, Cheltenham, GL52 8LP

25, Stanwick Crescent GL51 9LQ

£305,000

Set in a small cul-de-sac within a popular residential area is this spacious three bedroom semi-detached bungalow. The comfortable well planned living accommodation features two double bedrooms and one a single, generous lounge/dining room, fitted kitchen and recently fitted wet room. To exterior there is a large enclosed east facing rear garden and a driveway for two vehicles leading to a detached garage with remote control door. \*\* NO ONWARD CHAIN \*\*

Exterior front garden mainly laid to lawn, with various flowers and shrubs. Driveway leads via double wooden gates offering hard standing for two vehicles, to detached garage with remote control door, power and light. Rear garden: generous east facing garden enclosed with wooden panel fencing and hedging. Patio area and mainly laid to lawn.