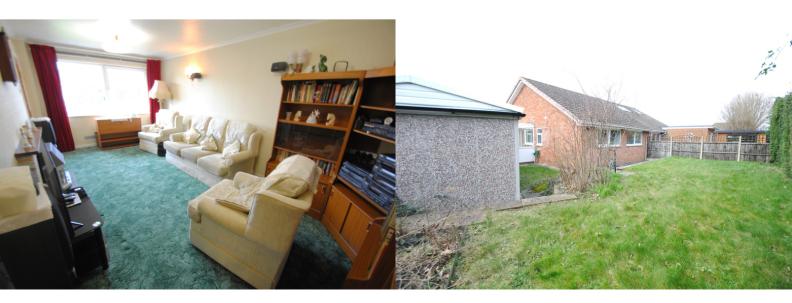

Entrance hall with built-in cloaks cupboard and doors to lounge/ dining room, and bedroom three. Lounge/ dining room: window to front aspect. Fireplace fitted with gas coal effect fire (not tested). Door to hall with trap to loft space and doors to kitchen, wet room, bedrooms one and two. Kitchen: door to rear porch, fitted with a matching range of eye and base level storage units, gas cooker point, appliance space, built in storage cupboards. Rear porch: space and plumbing for washing machine, and door to rear garden. Wet room: window to rear aspect, modern wet room comprising white suite with large, fitted shower, shower screen, vanity unit, ceramic tile flooring and WC. Bedroom one: window to rear aspect, large built in double wardrobe. Bedroom two: window to rear aspect.

Exterior front garden mainly laid to lawn, with various flowers and shrubs. Driveway leads via double wooden gates offering hard standing for two vehicles, to detached garage with remote control door, power and light. Rear garden: generous east facing garden enclosed with wooden panel fencing and hedging. Patio area and mainly laid to lawn.