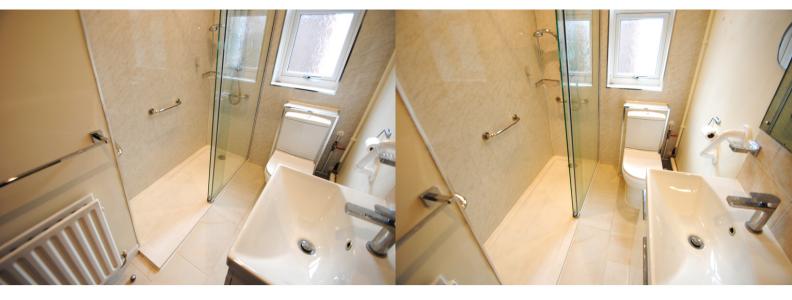

Entrance hall with built-in cloaks cupboard and doors to lounge/ dining room, and bedroom three. Lounge/ dining room: window to front aspect. Fireplace fitted with gas coal effect fire (not tested). Door to hall with trap to loft space and doors to kitchen, wet room, bedrooms one and two. Kitchen: door to rear porch, fitted with a matching range of eye and base level storage units, gas cooker point, appliance space, built in storage cupboards. Rear porch: space and plumbing for washing machine, and door to rear garden. Wet room: window to rear aspect, modern wet room comprising white suite with large, fitted shower, shower screen, vanity unit, ceramic tile flooring and WC. Bedroom one: window to rear aspect, large built in double wardrobe. Bedroom two: window to rear aspect.