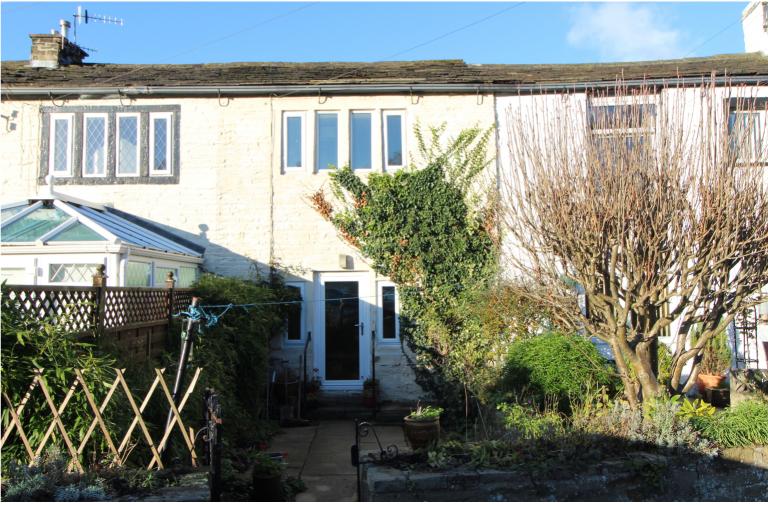

28 Cavendish Street
Keighley
BD21 3RG

£99,950

- MID TERRACE COTTAGE
- GAS CENTRAL HEATING & DOUBLE GLAZING
- NO CHAIN

- REQUIRES MODERNISATION
- PATIO
- EPC Rating D

## **FULL DESCRIPTION**

Offerd for sale with no chain is this mid terrace cottage situated in the Low Utley area not far from Keighley Golf & Rugby Clubs. This property requires some modernisation, has gas central heating, double glazing and a patio garden. In brief the accommodation comprises of a living room with entrance door, staircase, windows & door opening to the patio garden, downstairs w.c, kitchen area. First Floor - Landing with storage cupboard, Bedroom with windows on the patio side, bathroom comprising of a w.c., wash basin, rectangular bath, window. EPC Rating D