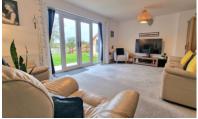

# LOUNGE

17' 2"  $\times$  13' 4" (5.23m  $\times$  4.06m) (Approx) UPVC windows to rear, patio doors to garden and radiator.