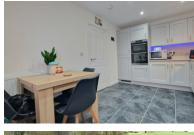

# KITCHEN / DINER

4.18m x 2.94m (13' 9" x 9' 8") (approx) Fitted with a range of eye level and base units with worktop over. One and a half bowl sink and drainer. Double electric oven and hob with extractor fan over. Integrated fridge / freezer. Space and plumbing for washing machine. Boiler cupboard, radiator. UPVC double glazed window to the front.