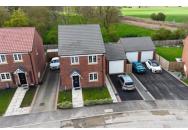

# **OUTSIDE**

To the front, a driveway leads to the garage.

To the rear, the garden is laid to lawn and enclosed by timber fencing. Patio.

#### **GARAGE**

Up and over door to the front.