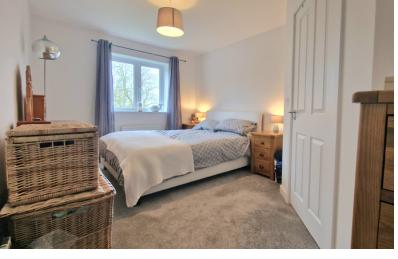

# **MAIN BEDROOM**

 $4.97m\ max\ x\ 2.98m\ (16'\ 4''\ x\ 9'\ 9'')\ (approx)\ UPVC\ double\ glazed$  window to the rear. Radiator.