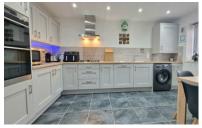

# KITCHEN / DINER

4.18m x 2.94m (13' 9" x 9' 8") (approx) Fitted with a range of eye level and base units with worktop over. One and a half bowl sink and drainer. Double electric oven and hob with extractor fan over. Integrated fridge / freezer. Space and plumbing for washing machine. Boiler cupboard, radiator. UPVC double glazed window to the front.