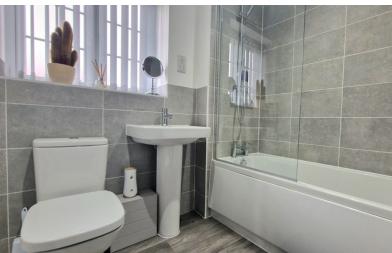

# **BATHROOM**

Fitted with a three piece suite comprising panelled bath with shower over, pedestal wash hand basin and low level WC. Heated towel rail. UPVC double glazed window to the front.