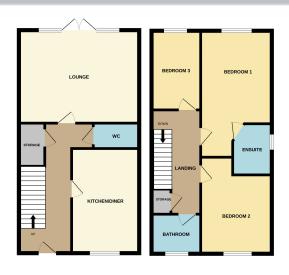

# **ENTRANCE HALL**

Large hallway with stairs to first floor accommodation, radiator.

# **CLOAKROOM**

Fitted with a two piece suite comprising pedestal wash hand basin and low level WC. Radiator.

# KITCHEN / DINER

4.18m x 2.94m (13' 9" x 9' 8") (approx) Fitted with a range of eye level and base units with worktop over. One and a half bowl sink and drainer. Double electric oven and hob with extractor fan over. Integrated fridge / freezer. Space and plumbing for washing machine. Boiler cupboard, radiator. UPVC double glazed window to the front.

# LOUNGE

17' 2"  $\times$  13' 4" (5.23m  $\times$  4.06m) (Approx) UPVC windows to rear, patio doors to garden and radiator.

# **LANDING**

Airing cupboard. Loft with ladder.

# **MAIN BEDROOM**

 $4.97m\ max\ x\ 2.98m\ (16'\ 4''\ x\ 9'\ 9'')\ (approx)\ UPVC\ double\ glazed$  window to the rear. Radiator.

# **EN-SUITE**

Fitted with a three piece suite comprising shower cubicle, wash hand basin and WC. Radiator, heated towel rail. UPVC double glazed window to the side.

# **BEDROOM TWO**

 $4.21m \times 2.96m (13' 10" \times 9' 9") (approx) UPVC double glazed window to the front. Radiator. Alcove.$ 

# **BEDROOM THREE**

 $3.46m \times 2.13m (11' 4" \times 7' 0")$  (approx) UPVC double glazed window to the rear. Radiator.

# **BATHROOM**

Fitted with a three piece suite comprising panelled bath with shower over, pedestal wash hand basin and low level WC. Heated towel rail. UPVC double glazed window to the front.

# **AGENT NOTE:**

The floor plan is for illustrative purposes only. Fixtures and fittings do not represent the current state of the property. Not to scale and is meant as a guide only.