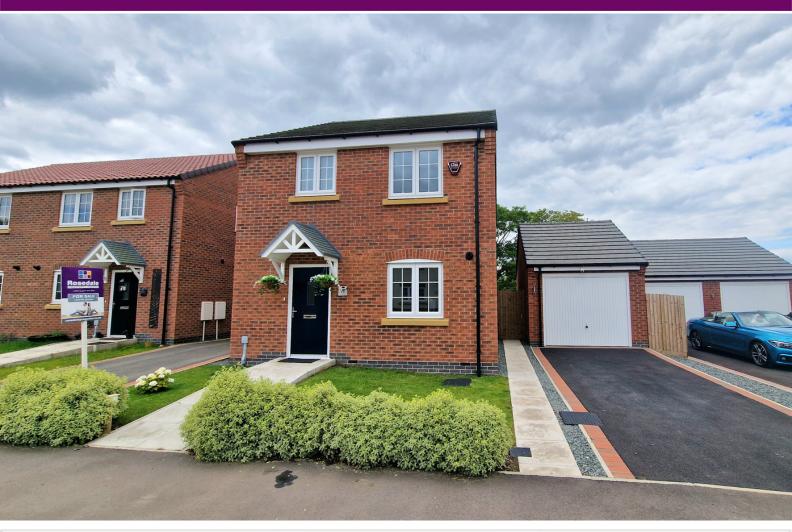

# 11 Caultons Road, DEEPING ST NICHOLAS

£294,000

\*\*\* MODERN THREE BEDROOM DETACHED HOME WITH OPEN VIEWS TO REAR \*\*\* This recently built modern home benefits from cloakroom, kitchen / diner and lounge to the ground floor, with main bedroom with ensuite, two further bedrooms and a family bathroom to the first floor. Outside there is a generous driveway with garage and a rear garden with open views over countryside. EPC Energy rating C Council Tax Band D.

# **OUTSIDE**

To the front, a driveway leads to the garage.

To the rear, the garden is laid to lawn and enclosed by timber fencing. Patio.

#### **GARAGE**

Up and over door to the front.