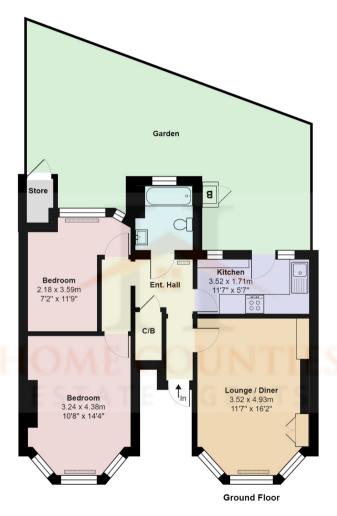

## Gainsborough Road, London n12

Total Area: 60.4 m<sup>2</sup> ... 650 ft<sup>2</sup> (excluding garden)
All measurements are approximate and for display purposes only