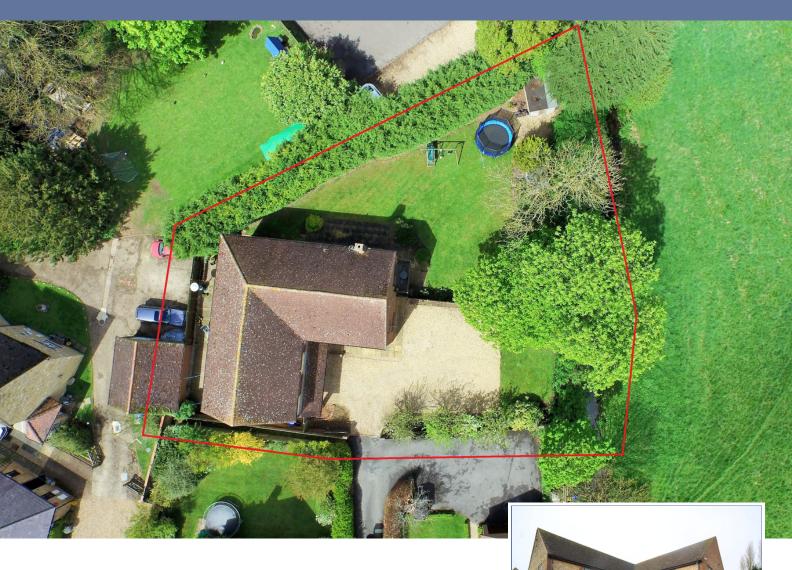

## £650,000 Freehold

- NEEDS COMPLETE REFURBISHMENT
- LARGE PLOT SIZE
- individual stone and brick detached residence approx. 3000 square feet
- Five Double Bedrooms
- Secluded plot sited at the end of a private driveway
- · Gardens to four sides, adjacent to open fields
- EPC Rating

NEEDS COMPLETE RENOVATION APPROX 3,000 Squared feet

Situated at the end of a small private drive, in one of Buckinghamshire's most popular villages, lies this five double bedroomed family home. The property enjoys an enviable position offering near complete privacy and enjoying views over open fields, ample parking and a double garage. We strongly advise early viewing to not miss this rare opportunity