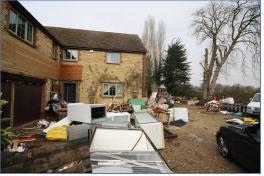

## £650,000 Freehold

- NEEDS COMPLETE REFURBISHMENT
- LARGE PLOT SIZE
- individual stone and brick detached residence approx. 3000 square feet
- Five Double Bedrooms
- Secluded plot sited at the end of a private driveway
- · Gardens to four sides, adjacent to open fields
- EPC Rating

NEEDS COMPLETE RENOVATION APPROX 3,000 Squared feet

Situated at the end of a small private drive, in one of Buckinghamshire's most popular villages, lies this five double bedroomed family home. The property enjoys an enviable position offering near complete privacy and enjoying views over open fields, ample parking and a double garage. We strongly advise early viewing to not miss this rare opportunity