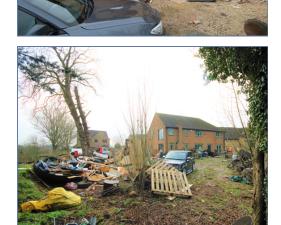

## £650,000 Freehold

- NEEDS COMPLETE REFURBISHMENT
- LARGE PLOT SIZE
- individual stone and brick detached residence approx. 3000 square feet
- Five Double Bedrooms
- Secluded plot sited at the end of a private driveway
- · Gardens to four sides, adjacent to open fields
- EPC Rating

NEEDS COMPLETE RENOVATION APPROX 3,000 Squared feet

Situated at the end of a small private drive, in one of Buckinghamshire's most popular villages, lies this five double bedroomed family home. The property enjoys an enviable position offering near complete privacy and enjoying views over open fields, ample parking and a double garage. We strongly advise early viewing to not miss this rare opportunity