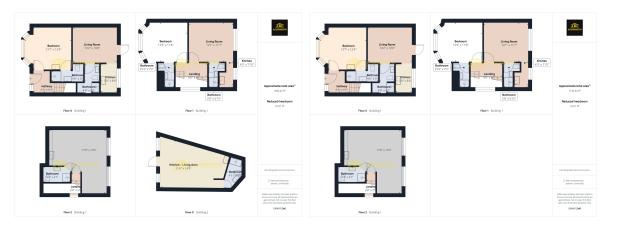

ABC REAL ESTATE

Glebe Crescent, London. NW4

Freehold

\*INVESTMENT OPPORTUNITY\*

ABC are delighted to present this great investment opportunity to purchase a Freehold semi detached house on Glebe Crescent, NW4. This property is split into 6 self contained Studio Flats each with an ensuite and kitchen.

Each flat is individually let on separate assured shorthold tenancy agreements generating approx. £6,000 per calendar month. This property has great potential to investors.

This property further benefits from a rear garden with Annexe as well as off-street parking for two cars.