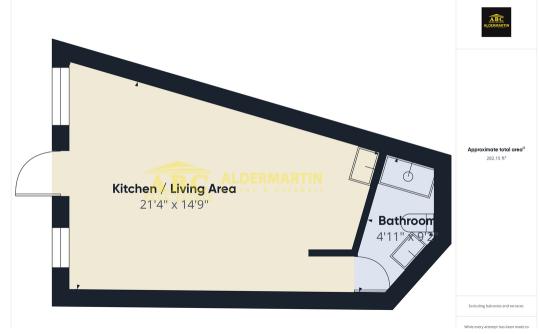

ABC REAL ESTATE

Glebe Crescent, London. NW4

Freehold

\*INVESTMENT OPPORTUNITY\*

ABC are delighted to present this great investment opportunity to purchase a Freehold semi detached house on Glebe Crescent, NW4. This property is split into 6 self contained Studio Flats each with an ensuite and kitchen.

Each flat is individually let on separate assured shorthold tenancy agreements generating approx. £6,000 per calendar month. This property has great potential to investors.

This property further benefits from a rear garden with Annexe as well as off-street parking for two cars.