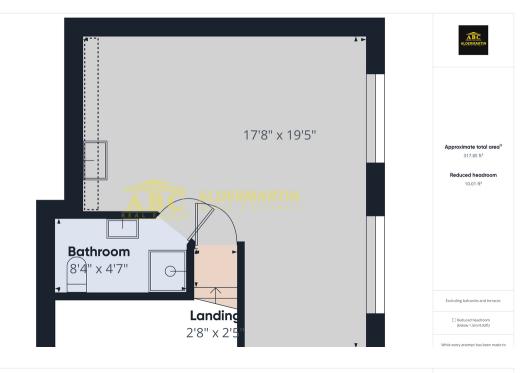

ABC REAL ESTATE

Glebe Crescent, London. NW4

Freehold

\*INVESTMENT OPPORTUNITY\*

ABC are delighted to present this great investment opportunity to purchase a Freehold semi detached house on Glebe Crescent, NW4. This property is split into 6 self contained Studio Flats each with an ensuite and kitchen.

Each flat is individually let on separate assured shorthold tenancy agreements generating approx. £6,000 per calendar month. This property has great potential to investors.

This property further benefits from a rear garden with Annexe as well as off-street parking for two cars.