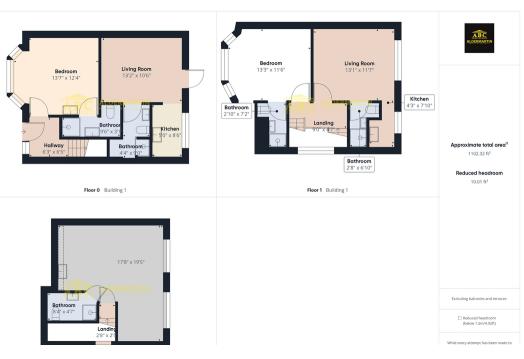

ABC REAL ESTATE

Glebe Crescent, London. NW4

Freehold

\*INVESTMENT OPPORTUNITY\*

ABC are delighted to present this great investment opportunity to purchase a Freehold semi detached house on Glebe Crescent, NW4. This property is split into 6 self contained Studio Flats each with an ensuite and kitchen.

Each flat is individually let on separate assured shorthold tenancy agreements generating approx. £6,000 per calendar month. This property has great potential to investors.

This property further benefits from a rear garden with Annexe as well as off-street parking for two cars.