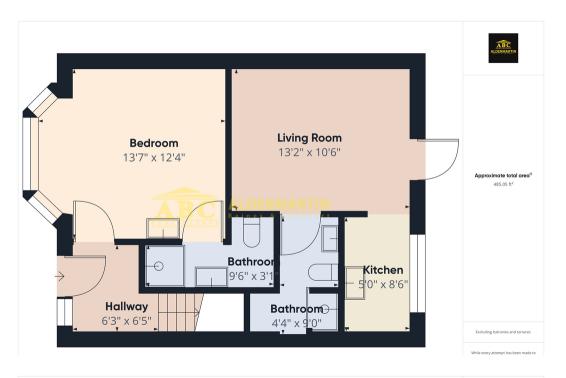

ABC REAL ESTATE

Glebe Crescent, London. NW4

Freehold

\*INVESTMENT OPPORTUNITY\*

ABC are delighted to present this great investment opportunity to purchase a Freehold semi detached house on Glebe Crescent, NW4. This property is split into 6 self contained Studio Flats each with an ensuite and kitchen.

Each flat is individually let on separate assured shorthold tenancy agreements generating approx. £6,000 per calendar month. This property has great potential to investors.

This property further benefits from a rear garden with Annexe as well as off-street parking for two cars.