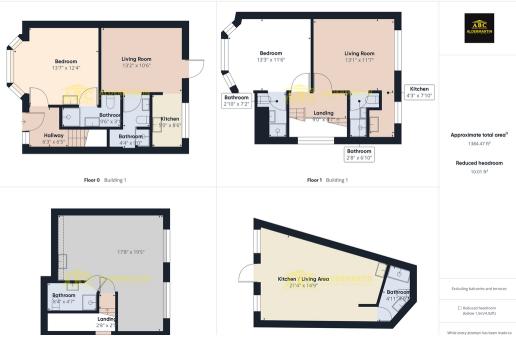

ABC REAL ESTATE

Glebe Crescent, London. NW4

Freehold

\*INVESTMENT OPPORTUNITY\*

ABC are delighted to present this great investment opportunity to purchase a Freehold semi detached house on Glebe Crescent, NW4. This property is split into 6 self contained Studio Flats each with an ensuite and kitchen.

Each flat is individually let on separate assured shorthold tenancy agreements generating approx. £6,000 per calendar month. This property has great potential to investors.

This property further benefits from a rear garden with Annexe as well as off-street parking for two cars.