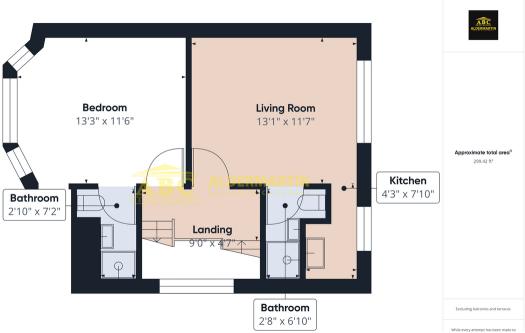

ABC REAL ESTATE

Glebe Crescent, London. NW4

Freehold

\*INVESTMENT OPPORTUNITY\*

ABC are delighted to present this great investment opportunity to purchase a Freehold semi detached house on Glebe Crescent, NW4. This property is split into 6 self contained Studio Flats each with an ensuite and kitchen.

Each flat is individually let on separate assured shorthold tenancy agreements generating approx. £6,000 per calendar month. This property has great potential to investors.

This property further benefits from a rear garden with Annexe as well as off-street parking for two cars.