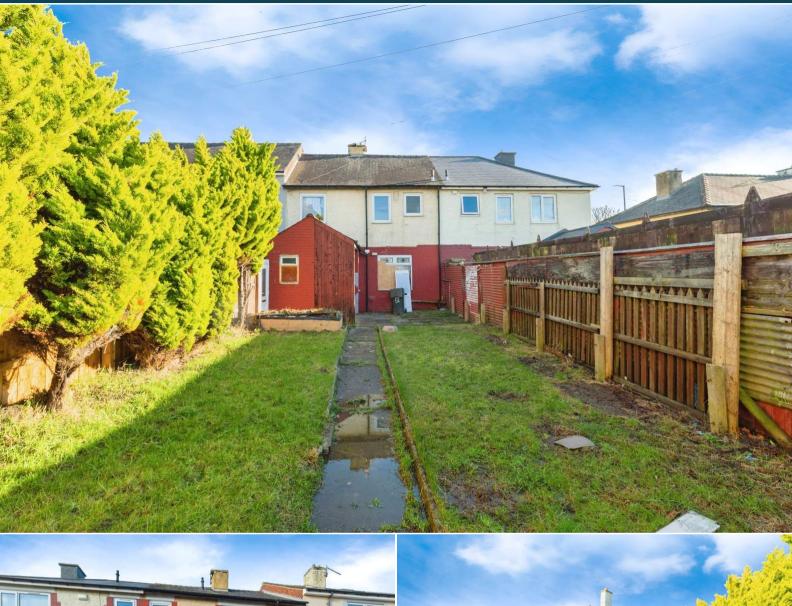

The property benefits from double glazing, gas central heating throughout and has off street parking available via the driveway. The council tax band is A.

The interior of this property which requires refurbishment throughout briefly comprises a spacious living room and fitted kitchen on the ground floor. The first floor consists of 3 bedrooms and the family bathroom. The exterior boasts a private rear garden, perfect for enjoying the summer months.