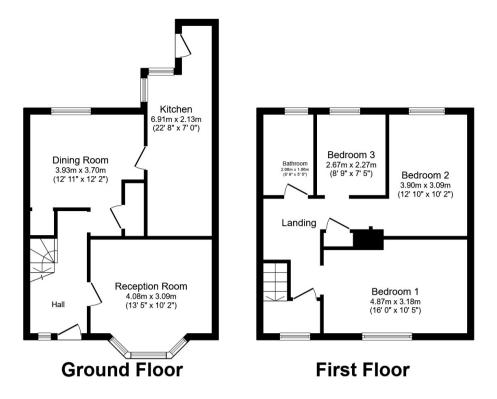

Total floor area 96.8 sq.m. (1,042 sq.ft.) approx

This floor plan is for illustrative purposes only. It is not drawn to scale. Any measurements, floor areas (including any total floor area), openings and orientation are approximate. No details are guaranteed, they cannot be relied upon for any purpose and they do not form part of any agreement. No liability is taken for any error, omission or misstatement. A party must rely upon its own inspection(s). Powered by www.focalagent.com