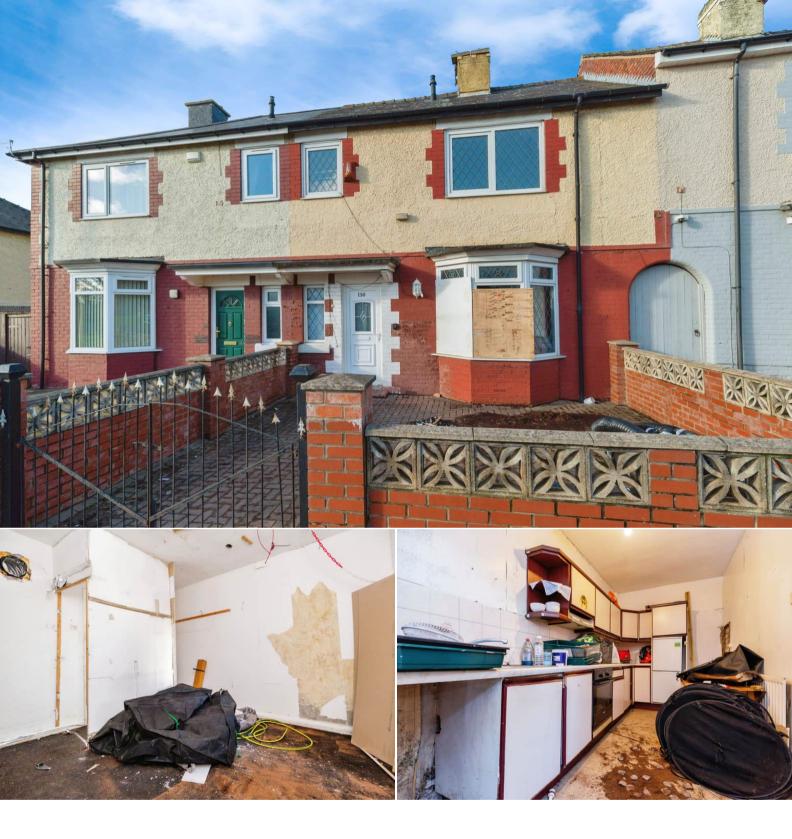

## Acklam Road Middlesbrough

Bettermove present this 3 bedroom terraced house in Middlesbrough available with no forward chain and welcoming cash buyers only. This property requires a program of refurbishment and is ideal for builders, developers and investors.

The property benefits from double glazing, gas central heating throughout and has off street parking available via the driveway. The council tax band is A.

The interior of this property which requires refurbishment throughout briefly comprises a spacious living room and fitted kitchen on the ground floor. The first floor consists of 3 bedrooms and the family bathroom. The exterior boasts a private rear garden, perfect for enjoying the summer months.