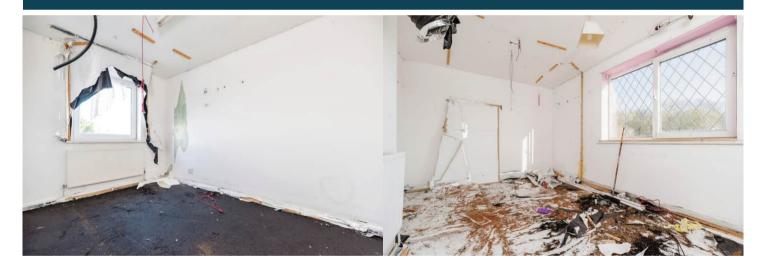

The property benefits from double glazing, gas central heating throughout and has off street parking available via the driveway. The council tax band is A.

The interior of this property which requires refurbishment throughout briefly comprises a spacious living room and fitted kitchen on the ground floor. The first floor consists of 3 bedrooms and the family bathroom. The exterior boasts a private rear garden, perfect for enjoying the summer months.