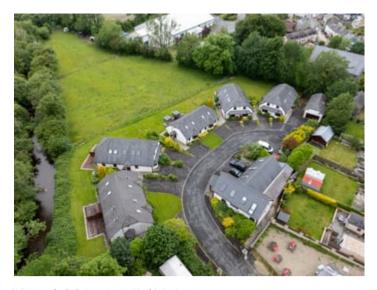

### **GARDEN**

The property enjoys a low maintenance rear lawned garden that borders a small stream. Directly to the rear of the property also lies a decking area.

## PARKING AND DRIVEWAY

To the front of the property lies a tarmacadamed driveway with parking for three vehicles.