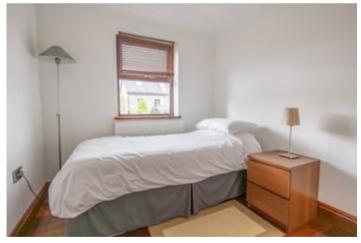

# **GROUND FLOOR BEDROOM 1**

13'2" x 8'4". With radiator.

### **GROUND FLOOR BEDROOM 2**

11' x 7'5". With radiator, understairs storage cupboard.