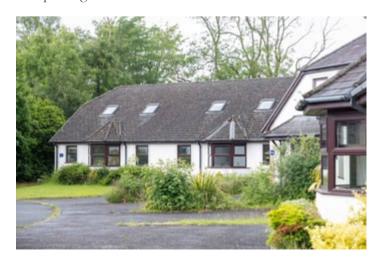

# A deceptive and well appointed 3 bedroomed semi detached dormer style bungalow enjoying a streamside location within a gated Community. Pontrhydfendigaid, West Wales

Deiniol, 2 Parc Teifi, Pontrhydfendigaid, Ystrad Meurig, Ceredigion. SY25 6BH

#### GENERAL DESCRIPTION

Deiniol, 2 Parc Teifi is a delightfully spacious 3 bedroomed semi detached dormer style bungalow with a pleasant low maintenance rear lawned garden enjoying a streamside boundary. To the front lies a tarmacadamed driveway with parking for three vehicles.