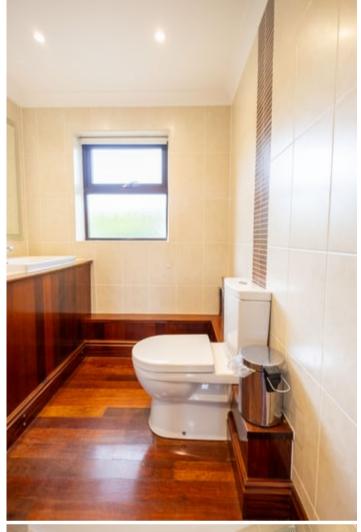

#### **BATHROOM**

Having a modern suite comprising of 'his and her' wash hand basin, panelled bath, shower cubicle, low level flush w.c., heated towel rail.

# **EN-SUITE TO PRINCIPLE BEDROOM 3**

Comprising of a stylish suite with a panelled bath, low level flush w.c., wash hand basin, heated towel rail.