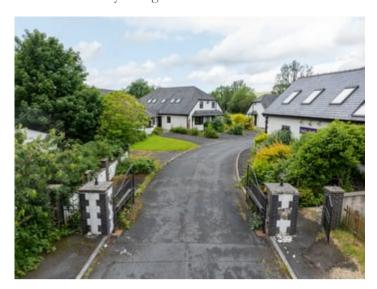

#### GENERAL DESCRIPTION

Deiniol, 2 Parc Teifi is a delightfully spacious 3 bedroomed semi detached dormer style bungalow with a pleasant low maintenance rear lawned garden enjoying a streamside boundary. To the front lies a tarmacadamed driveway with parking for three vehicles.

The property will be connected to mains water, mains electricity and mains drainage as well as LPG fired central heating. It enjoys the benefit of double glazing and good Broadband connectivity.

The property is situated within a select residential development within a gated Community and offers exclusivity.

## PARKING AND DRIVEWAY

To the front of the property lies a tarmacadamed driveway with parking for three vehicles.