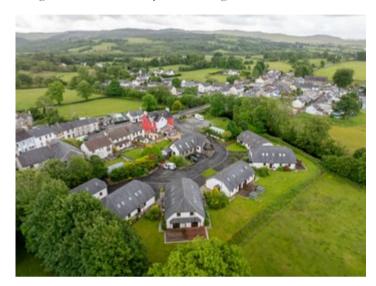

### LOCATION

Parc Teifi is located in Pontrhydfendigaid a picturesque Village within the Welsh countryside. Pontrhydfendigaid is nestled at the foothills of the Cambrian Mountains being popular with those having country pursuits at heart and within easy travelling distance to the larger Towns of Employment Centre of Aberystwyth, to the West, and Lampeter, to the South. The Development is set centrally within the Village with a range of Village amenities close by and having ease of access.

#### GENERAL DESCRIPTION

Deiniol, 2 Parc Teifi is a delightfully spacious 3 bedroomed semi detached dormer style bungalow with a pleasant low maintenance rear lawned garden enjoying a streamside boundary. To the front lies a tarmacadamed driveway with parking for three vehicles.

The property will be connected to mains water, mains electricity and mains drainage as well as LPG fired central heating. It enjoys the benefit of double glazing and good Broadband connectivity.

The property is situated within a select residential development within a gated Community and offers exclusivity.