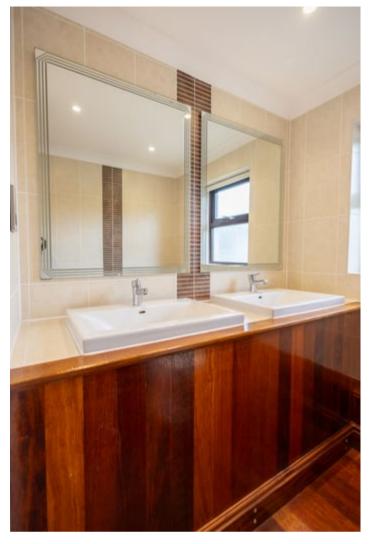

#### **BATHROOM**

Having a modern suite comprising of 'his and her' wash hand basin, panelled bath, shower cubicle, low level flush w.c., heated towel rail.