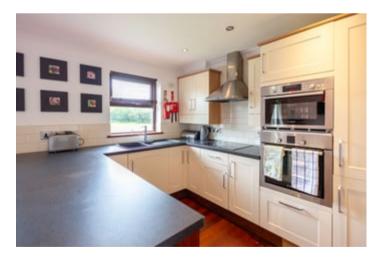

# KITCHEN/DINER

22'9" x 10'4". A fitted Shaker style kitchen with a range of wall and floor units with breakfast bar, 1 ½ sink and drainer unit, eye level oven, 4 ring hob with extractor hood over, LPG fired central heating boiler.