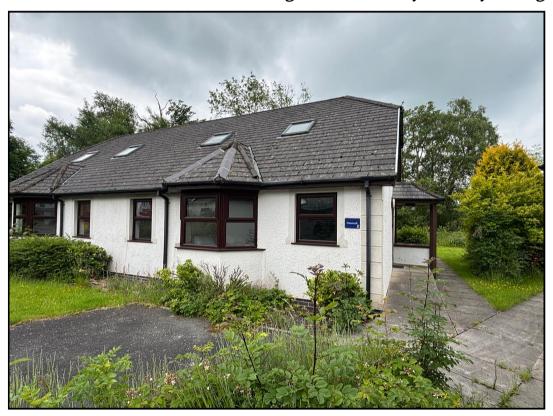

# A deceptive and well appointed 3 bedroomed semi detached dormer style bungalow enjoying a streamside location within a gated Community. Pontrhydfendigaid, West Wales

Deiniol, 2 Parc Teifi, Pontrhydfendigaid, Ystrad Meurig, Ceredigion. SY25 6BH

#### GENERAL DESCRIPTION

Deiniol, 2 Parc Teifi is a delightfully spacious 3 bedroomed semi detached dormer style bungalow with a pleasant low maintenance rear lawned garden enjoying a streamside boundary. To the front lies a tarmacadamed driveway with parking for three vehicles.

The property will be connected to mains water, mains electricity and mains drainage as well as LPG fired central heating. It enjoys the benefit of double glazing and good Broadband connectivity.

The property is situated within a select residential development within a gated Community and offers exclusivity.