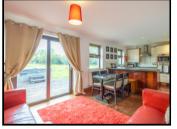

# KITCHEN/DINER

22'9" x 10'4". A fitted Shaker style kitchen with a range of wall and floor units with breakfast bar, 1 ½ sink and drainer unit, eye level oven, 4 ring hob with extractor hood over, LPG fired central heating boiler.

# **DINING AREA**

With sliding patio doors to the decking area.

#### **PHOTOGRAPHS**

Photographs are examples taken from certain property types and fixtures and furniture vary from property to property.