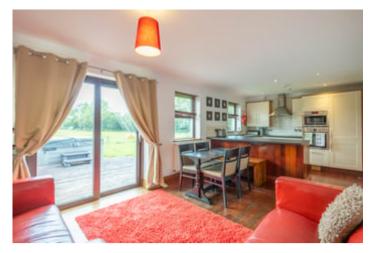

# **DINING AREA**

With sliding patio doors to the decking area.

### **GARDEN**

The property enjoys a low maintenance rear lawned garden that borders a small stream. Directly to the rear of the property also lies a decking area.