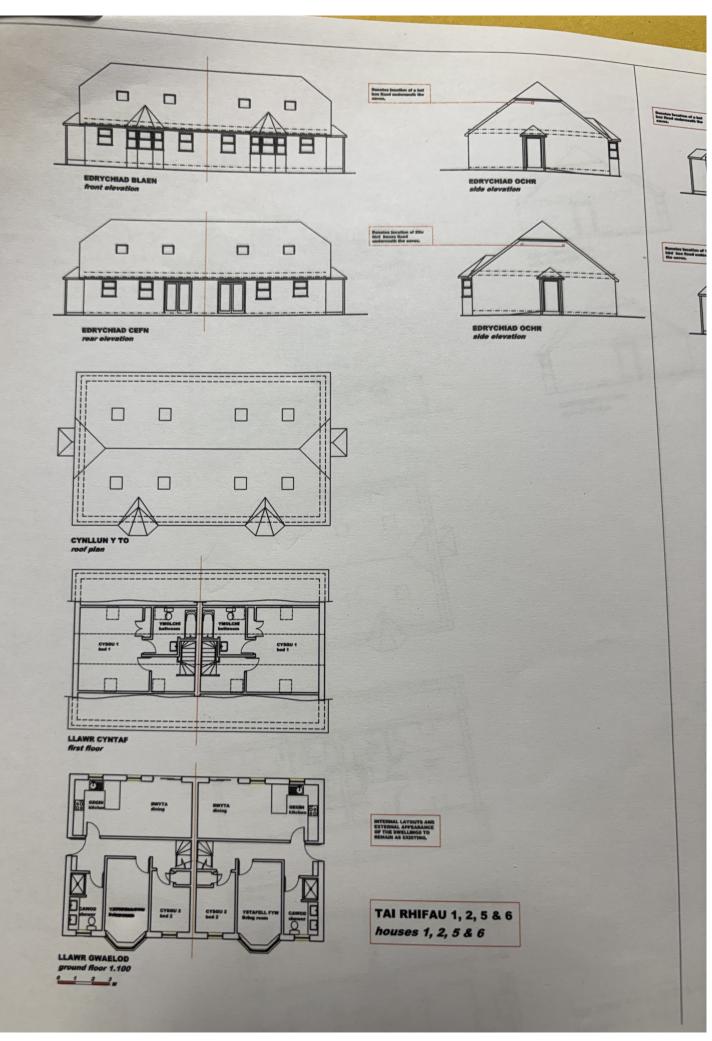

## THE ACCOMMODATION

The accommodation at present offers more particularly the following.

#### RECEPTION HALL

With UPVC entrance door, staircase to the first floor accommodation.

#### **BATHROOM**

Having a modern suite comprising of 'his and her' wash hand basin, panelled bath, shower cubicle, low level flush w.c., heated towel rail.

# KITCHEN/DINER

22'9" x 10'4". A fitted Shaker style kitchen with a range of wall and floor units with breakfast bar, 1 ½ sink and drainer unit, eye level oven, 4 ring hob with extractor hood over, LPG fired central heating boiler.

# **DINING AREA**

With sliding patio doors to the decking area.

# **GROUND FLOOR BEDROOM 1**

13'2" x 8'4". With radiator.

### **GROUND FLOOR BEDROOM 2**

11' x 7'5". With radiator, understairs storage cupboard.

# FIRST FLOOR

# PRINCIPLE BEDROOM 3

16'5" x 14'2". With built-in cupboard, radiator, Velux roof window.

# **EN-SUITE TO PRINCIPLE BEDROOM 3**

Comprising of a stylish suite with a panelled bath, low level flush w.c., wash hand basin, heated towel rail.