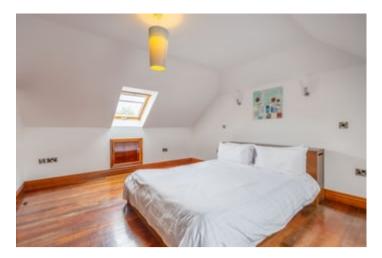

# PRINCIPLE BEDROOM 3

16'5" x 14'2". With built-in cupboard, radiator, Velux roof window.

# **EN-SUITE TO PRINCIPLE BEDROOM 3**

Comprising of a stylish suite with a panelled bath, low level flush w.c., wash hand basin, heated towel rail.