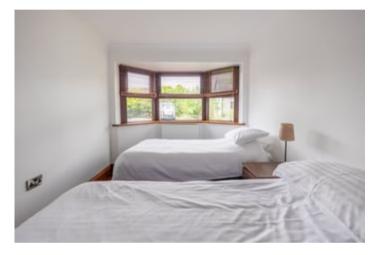

# **GROUND FLOOR BEDROOM 1**

13'2" x 8'4". With radiator.

### **GROUND FLOOR BEDROOM 2**

11' x 7'5". With radiator, understairs storage cupboard.

# PRINCIPLE BEDROOM 3

16'5" x 14'2". With built-in cupboard, radiator, Velux roof window.