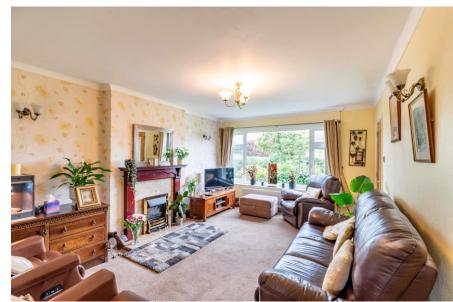

We are thrilled to welcome this well presented TWO BEDROOM detached bungalow to the market. Measuring approximately 689 sq ft, the living accommodation briefly comprises of entrance hall, breakfast kitchen, lounge, inner hallway, two bedrooms and a contemporary shower room. Set within fully enclosed wrap around gardens, outside sees an ample private driveway leading to a detached single garage equipped with power and lighting, several artificial lawns, an Easterly aspect patio area, handy garden shed, and an abundance of well kept shrubs and planting. Enjoying a quiet cul de sac location in the ever popular Ordsall, the plot boasts easy access to the array of conveniences, pubs, boutiques and leisure facilities the historic market town of Retford has to offer, alongside weekly open air markets on the town square, and excellent public transport links servicing the town and settings further afield.