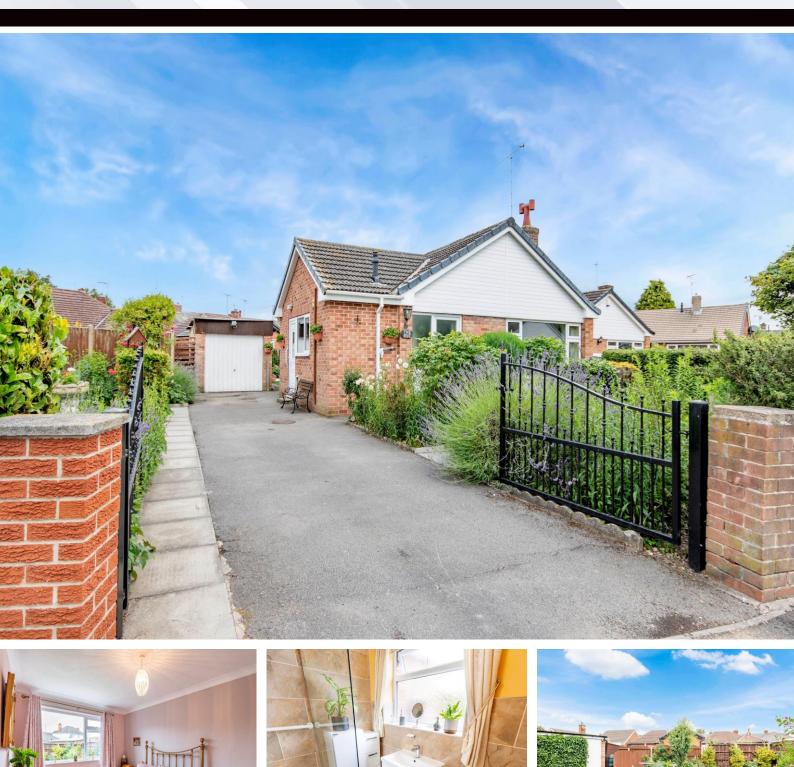

### Stratford Crescent Retford

Well Presented TWO BEDROOM Detached Bungalow

#### **Property Overview**

- \*\*SOLD WITH NO UPWARD CHAIN\*\*
- Ample Private Driveway & Detached Single Garage
- Enclosed Wrap Around Gardens Boasting Several Artificial Lawns, Easterly Aspect Patio Area, Handy Garden Shed & Well Kept Shrubs & Planting
- Enjoying a Quiet Cul De Sac Location in the Ever Popular Ordsall
- Easy Access to Conveniences, Pubs, Boutiques, Leisure Facilities, Weekly Open Air Markets & Excellent Transport Links
- Council Tax Bill: B EPC Rating: D

We are thrilled to welcome this well presented TWO BEDROOM detached bungalow to the market. Measuring approximately 689 sq ft, the living accommodation briefly comprises of entrance hall, breakfast kitchen, lounge, inner hallway, two bedrooms and a contemporary shower room. Set within fully enclosed wrap around gardens, outside sees an ample private driveway leading to a detached single garage equipped with power and lighting, several artificial lawns, an Easterly aspect patio area, handy garden shed, and an abundance of well kept shrubs and planting. Enjoying a quiet cul de sac location in the ever popular Ordsall, the plot boasts easy access to the array of conveniences, pubs, boutiques and leisure facilities the historic market town of Retford has to offer, alongside weekly open air markets on the town square, and excellent public transport links servicing the town and settings further afield.