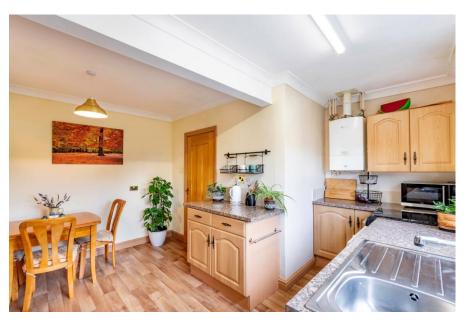

We are thrilled to welcome this well presented TWO BEDROOM detached bungalow to the market. Measuring approximately 689 sq ft, the living accommodation briefly comprises of entrance hall, breakfast kitchen, lounge, inner hallway, two bedrooms and a contemporary shower room. Set within fully enclosed wrap around gardens, outside sees an ample private driveway leading to a detached single garage equipped with power and lighting, several artificial lawns, an Easterly aspect patio area, handy garden shed, and an abundance of well kept shrubs and planting. Enjoying a quiet cul de sac location in the ever popular Ordsall, the plot boasts easy access to the array of conveniences, pubs, boutiques and leisure facilities the historic market town of Retford has to offer, alongside weekly open air markets on the town square, and excellent public transport links servicing the town and settings further afield.