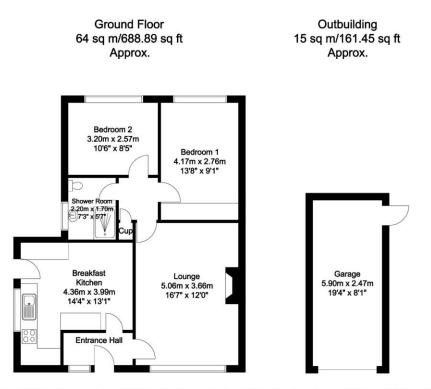

We are thrilled to welcome this well presented TWO BEDROOM detached bungalow to the market. Measuring approximately 689 sq ft, the living accommodation briefly comprises of entrance hall, breakfast kitchen, lounge, inner hallway, two bedrooms and a contemporary shower room. Set within fully enclosed wrap around gardens, outside sees an ample private driveway leading to a detached single garage equipped with power and lighting, several artificial lawns, an Easterly aspect patio area, handy garden shed, and an abundance of well kept shrubs and planting. Enjoying a quiet cul de sac location in the ever popular Ordsall, the plot boasts easy access to the array of conveniences, pubs, boutiques and leisure facilities the historic market town of Retford has to offer, alongside weekly open air markets on the town square, and excellent public transport links servicing the town and settings further afield.

01777 566400 www.alexanderjacob.co.uk

Whilst every attempt has been made to ensure the accuracy of the floor plan contained here, no responsibility is take based on interior measurements. Any figure given is for initial guidance only and at No guarantee is given on the a s or any error, omission or misstatement. Exterior and interior walls are drawn to scale ng purposes only and should only be used as such. non mounter intreasurements or doors, windows, appliances and roo uld not be relied on as a basis of valuation. The plans are for mark curacy of the total square footage/ meterage if quoted on this plan.. CP Property Services @2023