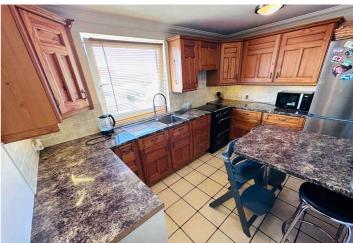

LOCAL MARKET TRP 94



## 10 Grandes Rocques Court

## Les Grandes Rocques | Castel | GY57XQ

This light and spacious three bedroom apartment is presented to the market in good condition and is located in a highly desirable area, just a few hundred meters from Grandes Rocques beach and the neighbouring amenities. Accommodation comprises lounge/diner, kitchen, three bedrooms and a bathroom. The property benefits from a covered patio area and use of the communal garden. There is an allocated parking space for one car. This is an ideal purchase for both first-time buyers or for a for those looking for a buy-to-let.

£397,500

3 BEDROOMS

1 BATHROOM

1 RECEPTION



# **PHOTOS**

















# **PHOTOS**

















## **PHOTOS**



## **SPECIFICATIONS**





## Lounge/Diner

4.50m x 3.81m (14' 9" x 12' 6")

#### **Kitchen**

3.65m x 2.55m (12' 0" x 8' 4")

## **Bedroom 1**

3.51m x 3.34m (11' 6" x 10' 11")

## **Bedroom 2**

3.34m x 2.35m (10' 11" x 7' 9")

#### **Inner Hall**

0.87m x 0.86m (2' 10" x 2' 10")

#### **Bedroom 3**

3.49m x 2.13m (11' 5" x 7' 0")

#### **Bathroom**

2.50m x 1.47m (8' 2" x 4' 10")

## **Parking**

There is an allocated parking space for one vehicle.

## Garden

Property benefits from use of the communal garden.

## **PRICE INCLUDES**

Curtains, carpets and light fittings

#### **SPECIAL FEATURES**

- Walking distance to the beach
- Patio area
- Light and spacious
- uPVC double glazed
- Service charge: £80pcm

#### **SERVICES**

Mai