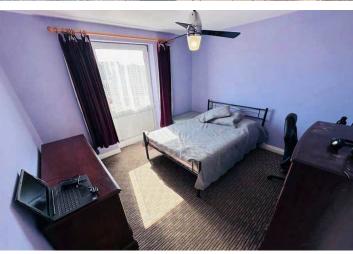

## **Bedroom 1**

3.51m x 3.34m (11' 6" x 10' 11")

## **Bedroom 2**

3.34m x 2.35m (10' 11" x 7' 9")

#### **Bedroom 3**

3.49m x 2.13m (11' 5" x 7' 0")