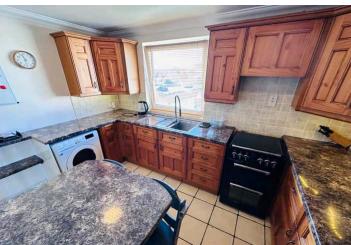

LOCAL MARKET TRP 94



## 10 Grandes Rocques Court

## Les Grandes Rocques | Castel | GY57XQ

This light and spacious three bedroom apartment is presented to the market in good condition and is located in a highly desirable area, just a few hundred meters from Grandes Rocques beach and the neighbouring amenities. Accommodation comprises lounge/diner, kitchen, three bedrooms and a bathroom. The property benefits from a covered patio area and use of the communal garden. There is an allocated parking space for one car. This is an ideal purchase for both first-time buyers or for a for those looking for a buy-to-let.

£397,500

3 BEDROOMS

1 BATHROOM

1 RECEPTION



# **PHOTOS**

















# **PHOTOS**

















## **PHOTOS**



## **SPECIFICATIONS**





## Lounge/Diner

4.50m x 3.81m (14' 9" x 12' 6")

#### **Kitchen**

3.65m x 2.55m (12' 0" x 8' 4")

## **Bedroom 1**

3.51m x 3.34m (11' 6" x 10' 11")

## **Bedroom 2**

3.34m x 2.35m (10' 11" x 7' 9")

#### **Inner Hall**

0.87m x 0.86m (2' 10" x 2' 10")

#### **Bedroom 3**

3.49m x 2.13m (11' 5" x 7' 0")

#### **Bathroom**

2.50m x 1.47m (8' 2" x 4' 10")

## **Parking**

There is an allocated parking space for one vehicle.

## Garden

Property benefits from use of the communal garden.

## **PRICE INCLUDES**

Curtains, carpets and light fittings

#### **SPECIAL FEATURES**

- Walking distance to the beach
- Patio area
- Light and spacious
- uPVC double glazed
- Service charge: £80pcm

#### **SERVICES**

Mains