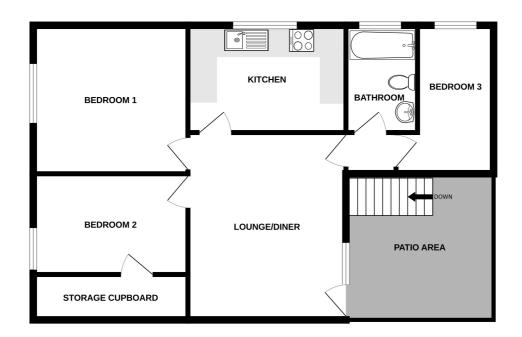

## FIRST FLOOR

10 GRANDES ROCQUES COURT

Whilst every attempt has been made to ensure the accuracy of the floorplan contained here, measurements of doors, windows, rooms and any other items are approximate and no responsibility is taken for any error, ornission or mis-statement. This jean for illustrative purposes only and should be used as such by any prospective purchaser. The services, systems and appliances shown have not been tested and no guarantee as the programment of the progra