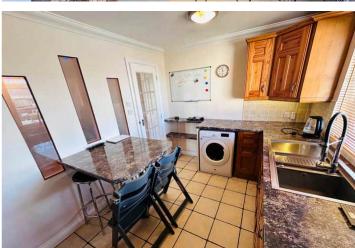

LOCAL MARKET TRP 94



## 10 Grandes Rocques Court

## Les Grandes Rocques | Castel | GY57XQ

This light and spacious three bedroom apartment is presented to the market in good condition and is located in a highly desirable area, just a few hundred meters from Grandes Rocques beach and the neighbouring amenities. Accommodation comprises lounge/diner, kitchen, three bedrooms and a bathroom. The property benefits from a covered patio area and use of the communal garden. There is an allocated parking space for one car. This is an ideal purchase for both first-time buyers or for a for those looking for a buy-to-let.

£397,500

3 BEDROOMS

1 BATHROOM

1 RECEPTION



# **PHOTOS**

















# **PHOTOS**

















## **PHOTOS**



## **SPECIFICATIONS**





## Lounge/Diner

4.50m x 3.81m (14' 9" x 12' 6")

#### **Kitchen**

3.65m x 2.55m (12' 0" x 8' 4")

## **Bedroom 1**

3.51m x 3.34m (11' 6" x 10' 11")

## **Bedroom 2**

3.34m x 2.35m (10' 11" x 7' 9")

#### **Inner Hall**

0.87m x 0.86m (2' 10" x 2' 10")

#### **Bedroom 3**

3.49m x 2.13m (11' 5" x 7' 0")

#### **Bathroom**

2.50m x 1.47m (8' 2" x 4' 10")

## **Parking**

There is an allocated parking space for one vehicle.

## Garden

Property benefits from use of the communal garden.

## **PRICE INCLUDES**

Curtains, carpets and light fittings

#### **SPECIAL FEATURES**

- Walking distance to the beach
- Patio area
- Light and spacious
- uPVC double glazed
- Service charge: £80pcm

#### **SERVICES**

Mains w