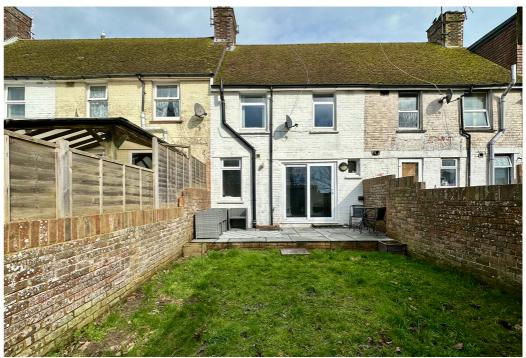

43 Camperdown Street, Bexhill-on-Sea, East Sussex, TN39 5BE

## Outside

The rear garden is low-maintenance and predominantly laid to lawn. There is a patio area ideal for alfresco dining, a power supply and a brick-built garden store.