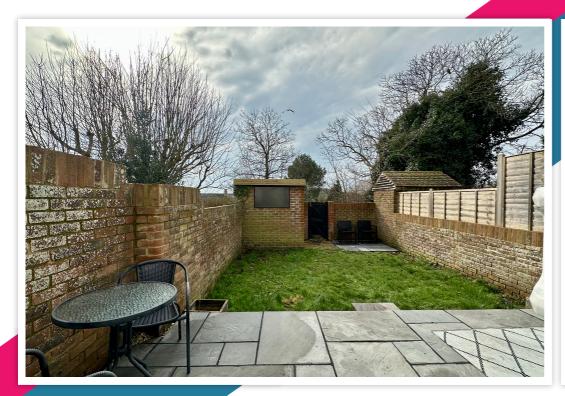

## Outside

The rear garden is low-maintenance and predominantly laid to lawn. There is a patio area ideal for alfresco dining, a power supply and a brick-built garden store.