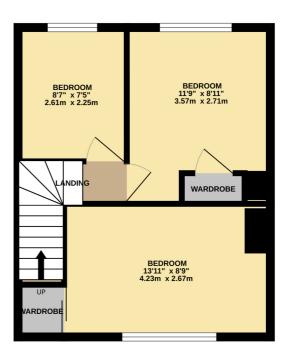

## AT A GLANCE...

This mid-terrace house is well presented and situated in a quiet Cul-De-Sac close to schools for all age groups. The property is offered for sale in immaculate condition. with accommodation including; An entrance hall leading through to the lounge with a box boy window and useful understairs storage cupboard. The modern fitted kitchen features matching wall and base units with space for appliances, double sliding doors out to the rear garden and access to the bathroom suite. You will find two double bedrooms with built-in wardrobes on the first floor, along with a good-sized single bedroom. Furthermore, the property is double-glazed and gas centrally heated.

43 Camperdown Street, Bexhill-on-Sea, East Sussex, TN39 5BE

≥3 Bedroom =1 Bathroom =1 Reception

TOTAL FLOOR AREA: 708 sq.ft. (65.8 sq.m.) approx.

Whilst every attempt has been made to ensure the accuracy of the floorplan contained here, measurements of doors, windows, rooms and any other items are approximate and no responsibility is taken for any error, omission or mis-statement. This plan is for illustrative purposes only and should be used as such by any prospective purchaser. The services, systems and appliances shown have not been tested and no guarantee as to their operability or efficiency can be good. Made with Metropia (2025)