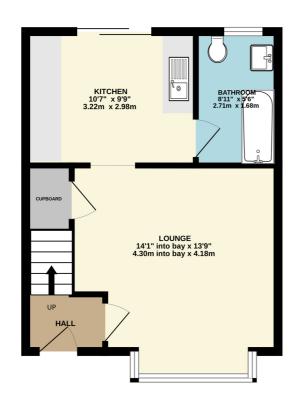

## AT A GLANCE...

This mid-terrace house is well presented and situated in a quiet Cul-De-Sac close to schools for all age groups. The property is offered for sale in immaculate condition. with accommodation including; An entrance hall leading through to the lounge with a box boy window and useful understairs storage cupboard. The modern fitted kitchen features matching wall and base units with space for appliances, double sliding doors out to the rear garden and access to the bathroom suite. You will find two double bedrooms with built-in wardrobes on the first floor, along with a good-sized single bedroom. Furthermore, the property is double-glazed and gas centrally heated.

43 Camperdown Street, Bexhill-on-Sea, East Sussex, TN39 5BE

≥3 Bedroom =1 Bathroom =1 Reception

TOTAL FLOOR AREA: 708 sq.ft. (65.8 sq.m.) approx.

Whilst every attempt has been made to ensure the accuracy of the floorplan contained here, measurements of doors, windows, rooms and any other items are approximate and no responsibility is taken for any error, omission or mis-statement. This plan is for illustrative purposes only and should be used as such by any prospective purchaser. The services, systems and appliances shown have not been tested and no guarantee as to their operability or efficiency can be good. Made with Metropia (2025)