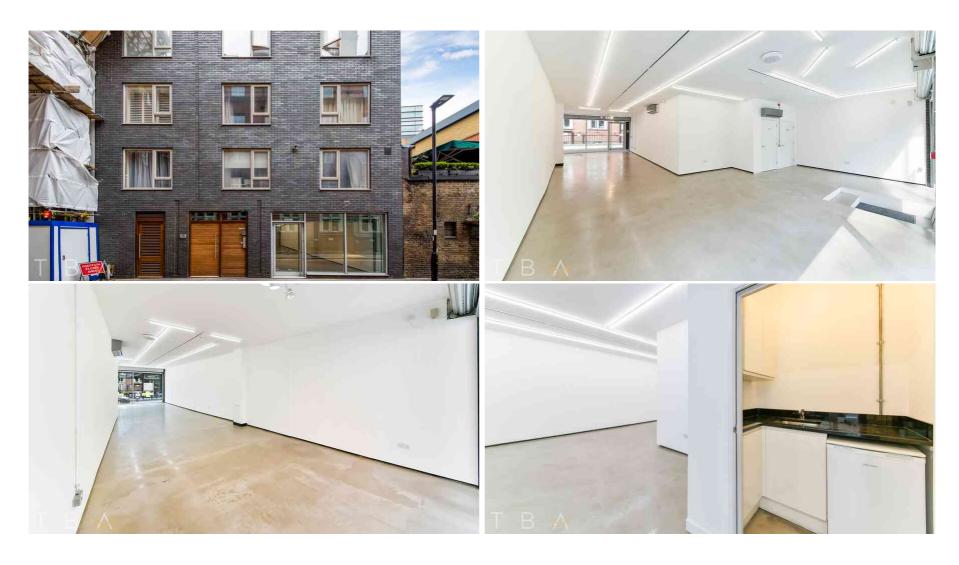

Finished to a blank canvas specification including front (Baldwin Street) and rear (Peerless Street) self-contained entrances the space has polished concrete floors and fully floor to ceiling glazed frontages. Both entrances have electric roller shutters for security.

The unit has a contemporary industrial finish with high ceilings, block-work walls and concrete floors with gloss resin finish.

There is a WC and separate kitchen and the unit also benefits from air conditioning.