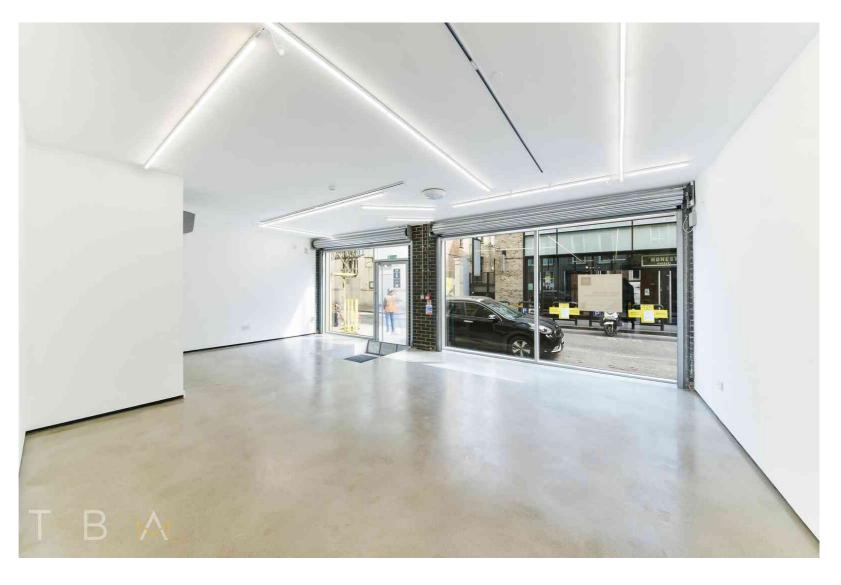

#### To Let

- Contemporary space
- 904 sqft (approx)
- Use class E
- Polished concrete floors

Completely open-plan, self-contained commercial studio spanning 904 sqft (approx.) perfectly suited to an Art Gallery, modern office space or boutique retail showroom, located minutes from Old Street Roundabout.

Finished to a blank canvas specification including front (Baldwin Street) and rear (Peerless Street) self-contained entrances the space has polished concrete floors and fully floor to ceiling glazed frontages. Both entrances have electric roller shutters for security.

The unit has a contemporary industrial finish with high ceilings, block-work walls and concrete floors with gloss resin finish.

There is a WC and separate kitchen and the unit also benefits from air conditioning.