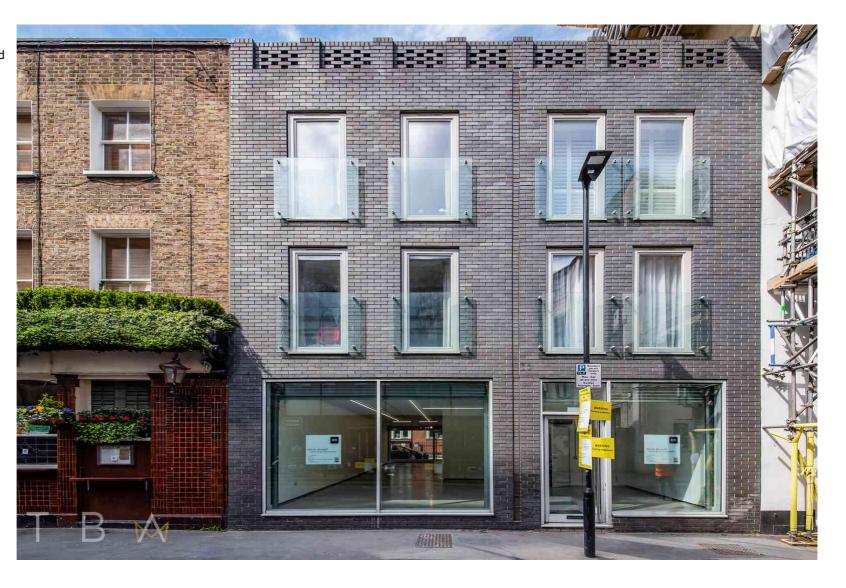

## **BALDWIN STREET**

**LONDON EC1V 9NU** 

T B W

Located off City Road just a couple of minutes walk from Old Street Underground (Northern Line) and 5 minutes from Hoxton Square the property benefits from excellent transport links and the wide array of amenities found in the neighbourhood of Shoreditch. Clerkenwell and Farringdon are to the west and Liverpool Street Station is to the South.