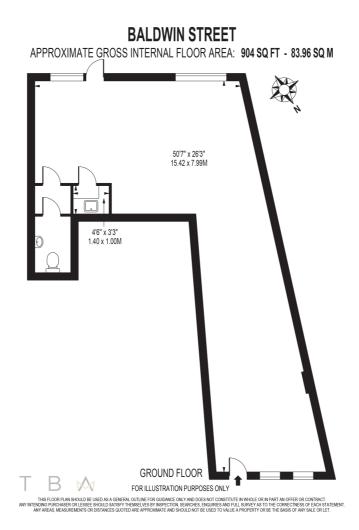

#### To Let

- Contemporary space
- 904 sqft (approx)
- Use class E
- Polished concrete floors

Completely open-plan, self-contained commercial studio spanning 904 sqft (approx.) perfectly suited to an Art Gallery, modern office space or boutique retail showroom, located minutes from Old Street Roundabout.