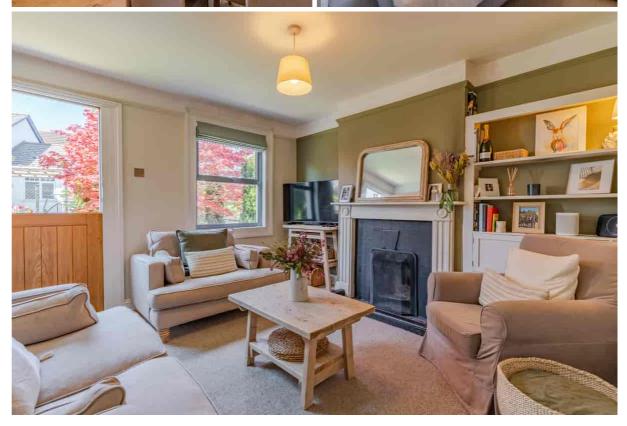

#### Description

An attractive, beautifully presented, character filled cottage, situated just a few hundred yards from the centre of the village. The accommodation includes a living room with feature fireplace and stable door, an impressive kitchen/dining room with a range of appliances and a door to the side, and also on the ground floor is a bathroom and utility area. Upstairs, there are 3 good size bedrooms. Outside, there is a pretty garden to the front and an impressive circa. 80 ft rear garden with seating area and lawn. There is also a single detached garage and a gated driveway providing hardstanding for a small vehicle. The property further benefits from gas central heating and double glazing.