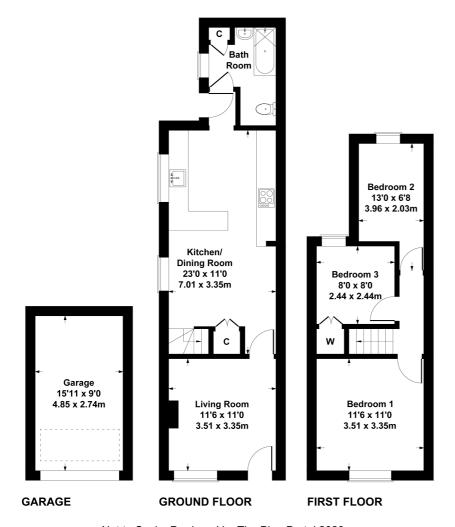

### 38 School Road, Charlton Kings, Cheltenham, GL53

Approximate Gross Internal Area 926 sq ft - 86 sq m

Ryeworth

Glenfall Way

Spring

Bottom

Charl

King

Church St.

Court Rd

Croft Rd

C

Not to Scale. Produced by The Plan Portal 2023 For Illustrative Purposes Only.

Nick Griffith Estate Agents for themselves and for the vendors or lessors of this property whose agents they are, give notice that: (i) The particulars are produced in good faith, are set out as a general guide only and do not constitute part of any contract. (ii) No person in the employment of Nick Griffith Estate Agents has any authority to make any representation or warranty whatever in relation to this property.