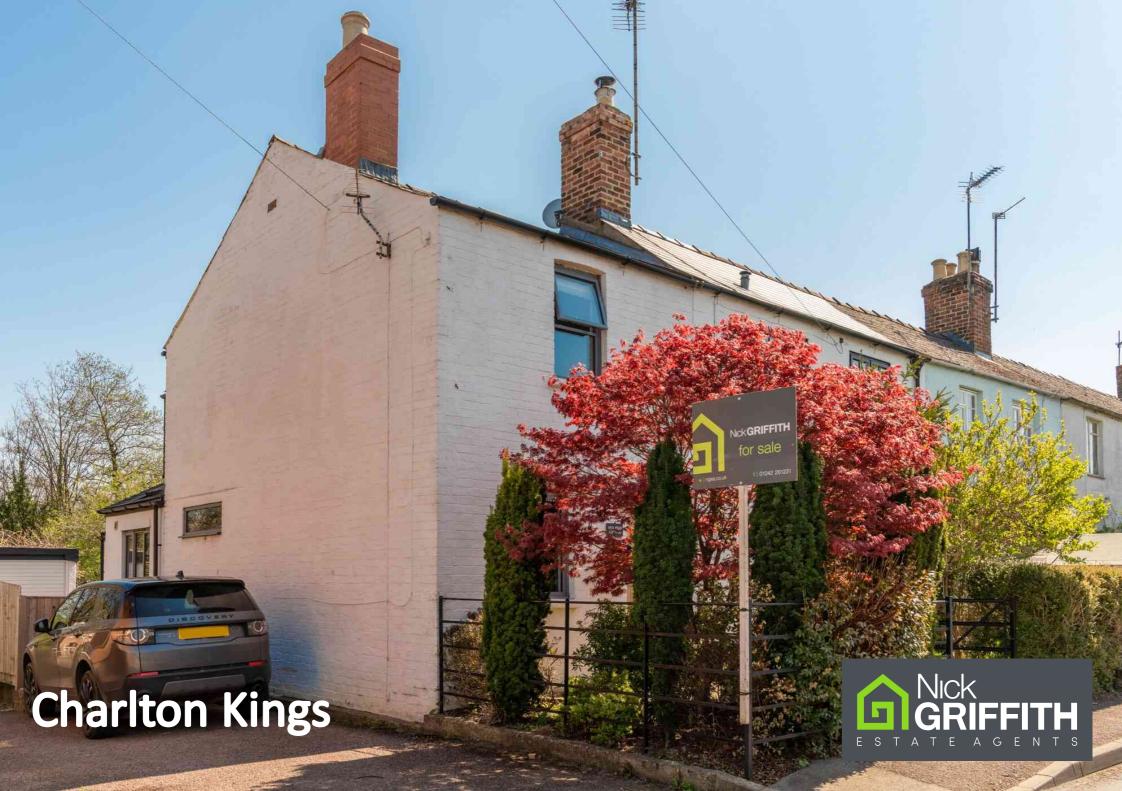

## **Charlton Kings**

# School Road, Charlton Kings, Cheltenham, GL53 8AU

## Offers in Excess of £395,000 Freehold

A charming 3 bedroom, end of terrace, cottage with a lovely garden, situated in this highly sought after location.

Living room • kitchen/dining room • 3 bedrooms • bathroom • gas central heating • double glazing • good size garden • garage • character features • sought after location

#### Description

An attractive, beautifully presented, character filled cottage, situated just a few hundred yards from the centre of the village. The accommodation includes a living room with feature fireplace and stable door, an impressive kitchen/dining room with a range of appliances and a door to the side, and also on the ground floor is a bathroom and utility area. Upstairs, there are 3 good size bedrooms. Outside, there is a pretty garden to the front and an impressive circa. 80 ft rear garden with seating area and lawn. There is also a single detached garage and a gated driveway providing hardstanding for a small vehicle. The property further benefits from gas central heating and double glazing.