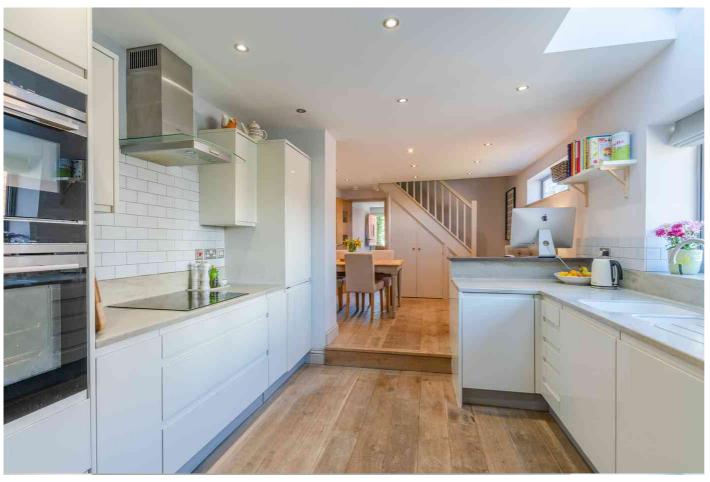

#### Description

An attractive, beautifully presented, character filled cottage, situated just a few hundred yards from the centre of the village. The accommodation includes a living room with feature fireplace and stable door, an impressive kitchen/dining room with a range of appliances and a door to the side, and also on the ground floor is a bathroom and utility area. Upstairs, there are 3 good size bedrooms. Outside, there is a pretty garden to the front and an impressive circa. 80 ft rear garden with seating area and lawn. There is also a single detached garage and a gated driveway providing hardstanding for a small vehicle. The property further benefits from gas central heating and double glazing.