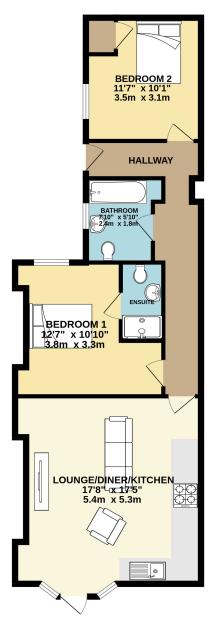

## **FLOORPLAN**

GROUND FLOOR 763 sq.ft. (70.8 sq.m.) approx

TOTAL FLOOR AREA: 763 sq.ft. (70.8 sq.m.) approx. Whilst every attempt has been made to ensure the accuracy of the floorplan contained here, measurements of doors, windows, rooms and any other items are approximate and no responsibility is taken for any error, omission or mis-statement. This plan is for illustrative purposes only and should be used as such by any prospective purchaser. The services, systems and appliances shown have not been tested and no guarantee as to their operability or efficiency can be given. Made with Metropix e2024