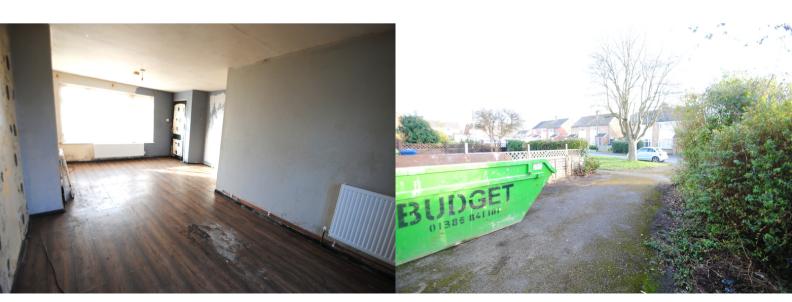

Entrance porch with door to entrance hall, with stairs to first floor landing, and door to lounge/dining room. Lounge/ dining room: window to front aspect, double doors to patio and rear garden, door to kitchen. Kitchen: window to rear aspect. Bare kitchen with no fitted units, but with water supply, and wall mounted Worcester gas combination boiler. Built in larder, door to side aspect.

Exterior: front garden, stocked with bushes and trees. Tarmacked driveway offering hardstanding for approximately three vehicles, gated side access to rear garden. Rear garden: enclosed with patio area being mainly laid to lawn, two brick built storage sheds.