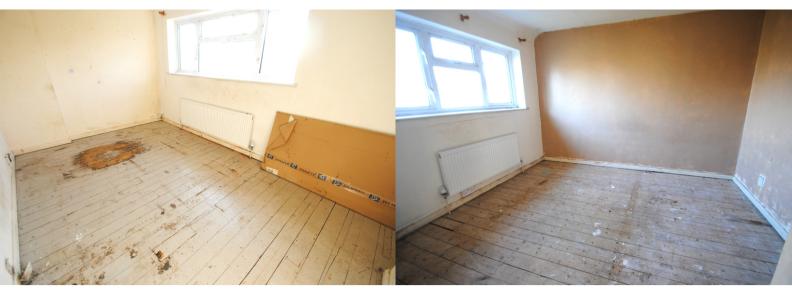

First floor landing, trap to loft space, doors to airing cupboard, bathroom, bedroom one, and bedroom two. Bathroom: window to rear aspect, white suite comprising WC, wash hand basin, and bath with tile splashbacks. Bedroom one: window to front aspect. Bedroom two: window to rear with views over parkland.