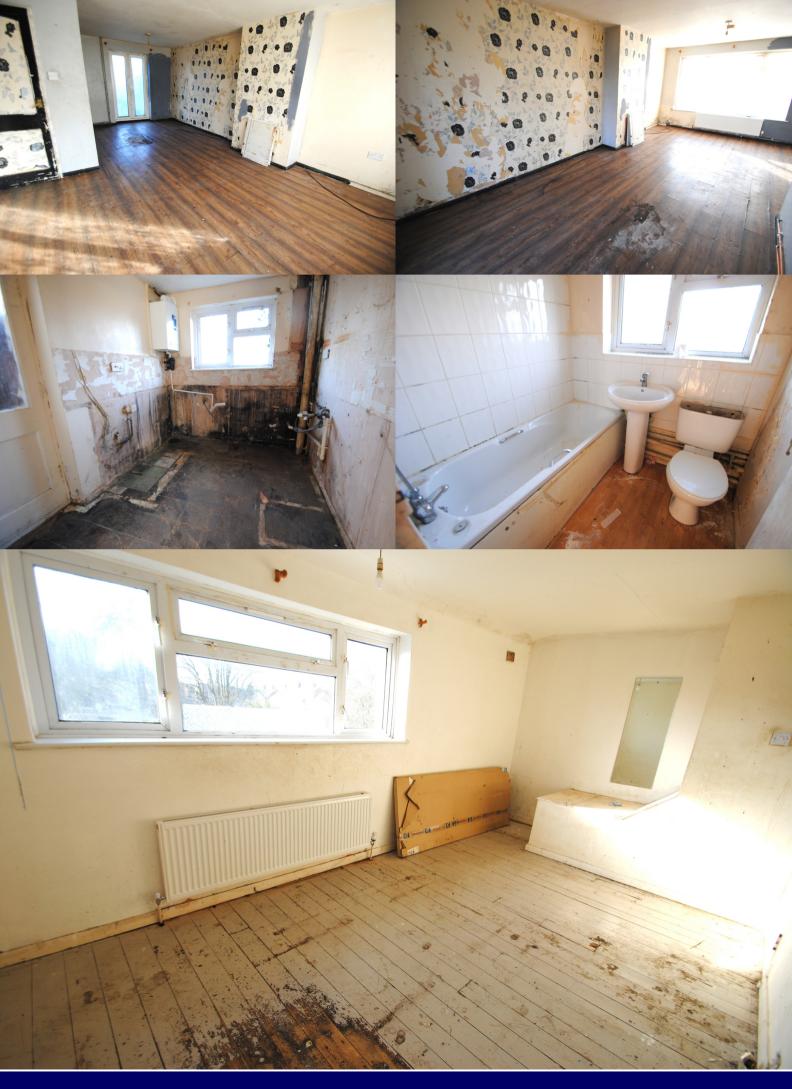

Entrance porch with door to entrance hall, with stairs to first floor landing, and door to lounge/dining room. Lounge/ dining room: window to front aspect, double doors to patio and rear garden, door to kitchen. Kitchen: window to rear aspect. Bare kitchen with no fitted units, but with water supply, and wall mounted Worcester gas combination boiler. Built in larder, door to side aspect.

First floor landing, trap to loft space, doors to airing cupboard, bathroom, bedroom one, and bedroom two. Bathroom: window to rear aspect, white suite comprising WC, wash hand basin, and bath with tile splashbacks. Bedroom one: window to front aspect. Bedroom two: window to rear with views over parkland.