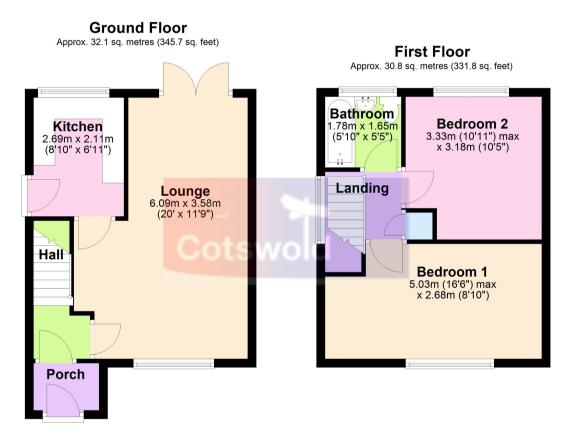

Entrance porch with door to entrance hall, with stairs to first floor landing, and door to lounge/dining room. Lounge/ dining room: window to front aspect, double doors to patio and rear garden, door to kitchen. Kitchen: window to rear aspect. Bare kitchen with no fitted units, but with water supply, and wall mounted Worcester gas combination boiler. Built in larder, door to side aspect.

First floor landing, trap to loft space, doors to airing cupboard, bathroom, bedroom one, and bedroom two. Bathroom: window to rear aspect, white suite comprising WC, wash hand basin, and bath with tile splashbacks. Bedroom one: window to front aspect. Bedroom two: window to rear with views over parkland.

Total area: approx. 62.9 sq. metres (677.6 sq. feet)