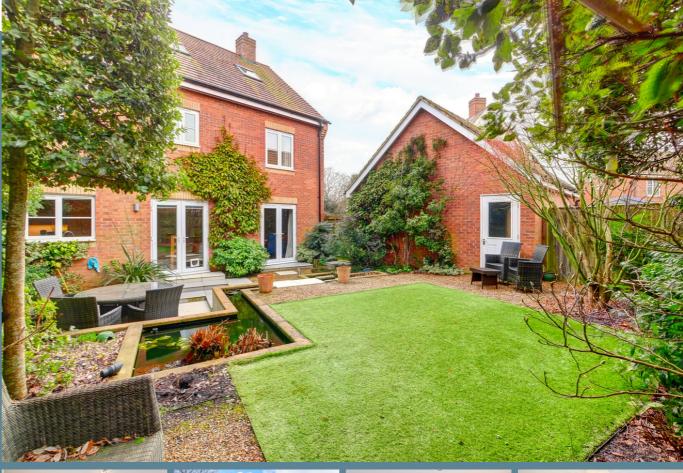

### 18 Solent Crescent, Hailsham, East Sussex BN27 3FW

PRICE GUIDE £515.000 - £535.000

WATCH THE FILM AND 3D TOUR and view EXPERT PHOTOGRAPHY at craneandco.co.uk (ALL PROVIDED FREE FOR ALL OUR SELLERS)

This stunning six-bedroom detached home, nestled in a fantastic location within the development, offers everything you could want and more. From the moment you step inside, the grandeur and spaciousness seen from the outside are fully realized. Every room is large. beautiful, and thoughtfully designed to provide ample space for modern family living. Perfect for families, the home features three reception rooms, including a study/snug — an ideal retreat for some quiet time away from the hustle and bustle. The kitchen/breakfast room is a dream for any serious cook, equipped with all the essentials and plenty of space for family and friends to gather. It is adjacent to the dining room, which enjoys scenic views through French doors leading to the rear garden. The garden has been expertly landscaped to provide both beauty and privacy. It offers a variety of relaxing seating areas, a tranquil pond, mature planting, and strategically placed lighting to enhance the ambiance during the evening. Whether you're enjoying a peaceful morning coffee or hosting gatherings, this thoughtfully designed outdoor space is perfect for every occasion. Upstairs, across the top two floors, you'll find six generously sized bedrooms, along with two en-suite shower rooms and a family bathroom, ensuring that the whole family can be ready and out the door on time. To top it off, there's a garage, a driveway, and the property overlooks the edge of the development, with trees and open space beyond. This home is truly a top contender for anyone seeking a spacious, desirable family residence.