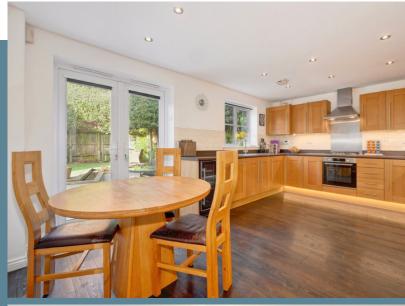

### 18 Solent Crescent, Hailsham, East Sussex BN27 3FW

PRICE GUIDE £515.000 - £535.000

WATCH THE FILM AND 3D TOUR and view EXPERT PHOTOGRAPHY at craneandco.co.uk (ALL PROVIDED FREE FOR ALL OUR SELLERS)

This stunning six-bedroom detached home, nestled in a fantastic location within the development, offers everything you could want and more. From the moment you step inside, the grandeur and spaciousness seen from the outside are fully realized. Every room is large. beautiful, and thoughtfully designed to provide ample space for modern family living. Perfect for families, the home features three reception rooms, including a study/snug — an ideal retreat for some quiet time away from the hustle and bustle. The kitchen/breakfast room is a dream for any serious cook, equipped with all the essentials and plenty of space for family and friends to gather. It is adjacent to the dining room, which enjoys scenic views through French doors leading to the rear garden. The garden has been expertly landscaped to provide both beauty and privacy. It offers a variety of relaxing seating areas, a tranquil pond, mature planting, and strategically placed lighting to enhance the ambiance during the evening. Whether you're enjoying a peaceful morning coffee or hosting gatherings, this thoughtfully designed outdoor space is perfect for every occasion. Upstairs, across the top two floors, you'll find six generously sized bedrooms, along with two en-suite shower rooms and a family bathroom, ensuring that the whole family can be ready and out the door on time. To top it off, there's a garage, a driveway, and the property overlooks the edge of the development, with trees and open space beyond. This home is truly a top contender for anyone seeking a spacious, desirable family residence.

Kitchen/Breakfast Room - 16' 7" x 11' 11"

First Floor Landing

Bedroom 1 - 13' 6" x 12' 3"

En-suite Shower Room

Bedroom 4 - 10' 8" x 10' 1"

Bedroom 5 - 10' 11" x 8' 6"

Bedroom 6 - 12' 2" x 7' 1"

Bathroom