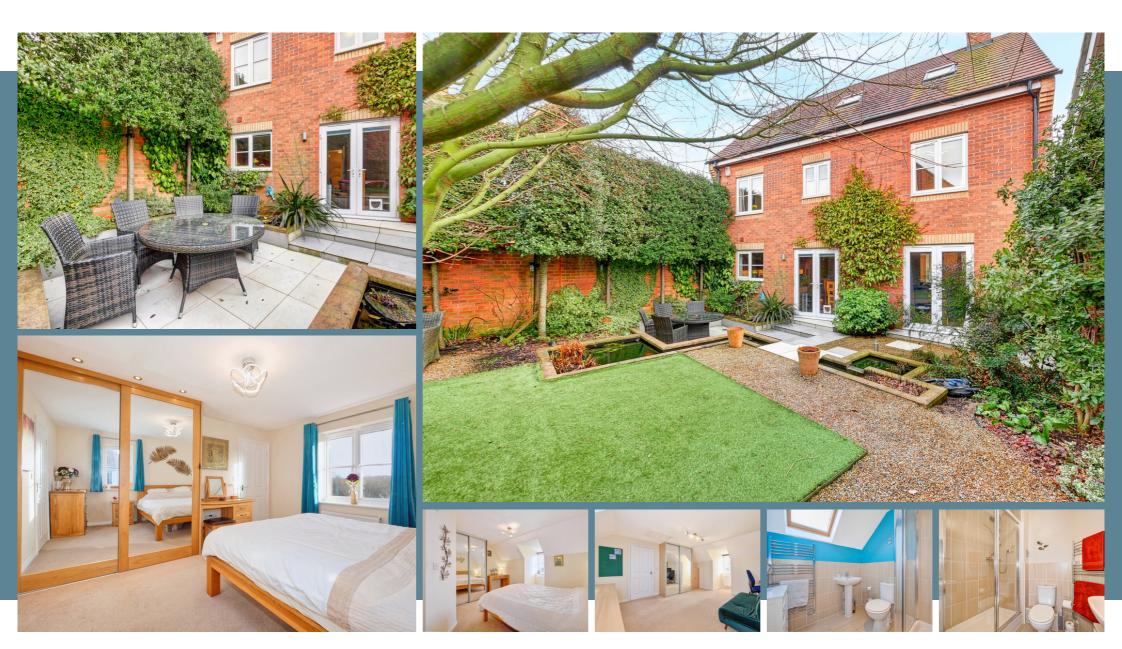

### 18 Solent Crescent, Hailsham, East Sussex BN27 3FW

PRICE GUIDE £515.000 - £535.000

WATCH THE FILM AND 3D TOUR and view EXPERT PHOTOGRAPHY at craneandco.co.uk (ALL PROVIDED FREE FOR ALL OUR SELLERS)

This stunning six-bedroom detached home, nestled in a fantastic location within the development, offers everything you could want and more. From the moment you step inside, the grandeur and spaciousness seen from the outside are fully realized. Every room is large. beautiful, and thoughtfully designed to provide ample space for modern family living. Perfect for families, the home features three reception rooms, including a study/snug — an ideal retreat for some quiet time away from the hustle and bustle. The kitchen/breakfast room is a dream for any serious cook, equipped with all the essentials and plenty of space for family and friends to gather. It is adjacent to the dining room, which enjoys scenic views through French doors leading to the rear garden. The garden has been expertly landscaped to provide both beauty and privacy. It offers a variety of relaxing seating areas, a tranquil pond, mature planting, and strategically placed lighting to enhance the ambiance during the evening. Whether you're enjoying a peaceful morning coffee or hosting gatherings, this thoughtfully designed outdoor space is perfect for every occasion. Upstairs, across the top two floors, you'll find six generously sized bedrooms, along with two en-suite shower rooms and a family bathroom, ensuring that the whole family can be ready and out the door on time. To top it off, there's a garage, a driveway, and the property overlooks the edge of the development, with trees and open space beyond. This home is truly a top contender for anyone seeking a spacious, desirable family residence.

Second Floor

Bedroom 2 - 12' 9" x 8' 2"

En-suite Shower Room

Bedroom 3 - 15' 4" x 12' 2"

Outside

Driveway

Garage - 18' 2" x 9' 3"

Rear Garden