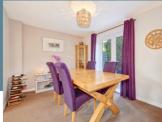

### Main Features

- Detached Home
- 6 Bedrooms
- 3 Bathrooms
- Landscaped Gardens

Room Sizes

Hallway

Cloakroom

Study - 10' 6" x 10' 0"

Living Room - 16' 5" x 12' 0"

Dining Room - 11' 10" x 8' 11"