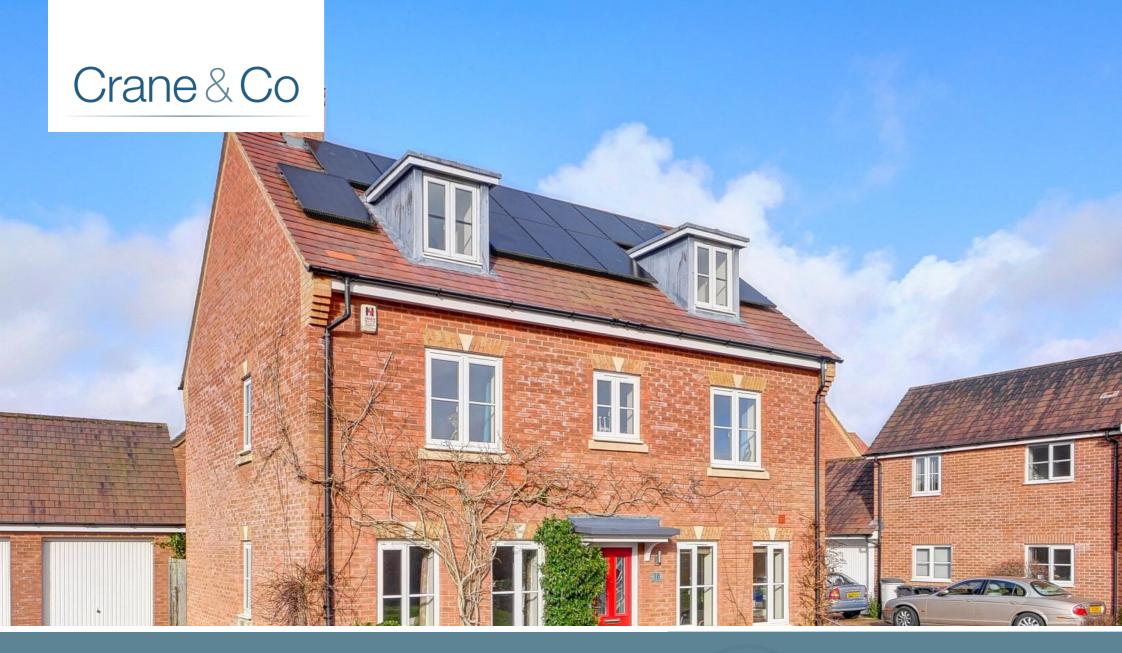

### 18 Solent Crescent, Hailsham, East Sussex BN27 3FW

PRICE GUIDE £515.000 - £535.000

WATCH THE FILM AND 3D TOUR and view EXPERT PHOTOGRAPHY at craneandco.co.uk (ALL PROVIDED FREE FOR ALL OUR SELLERS)

This stunning six-bedroom detached home, nestled in a fantastic location within the development, offers everything you could want and more. From the moment you step inside, the grandeur and spaciousness seen from the outside are fully realized. Every room is large. beautiful, and thoughtfully designed to provide ample space for modern family living. Perfect for families, the home features three reception rooms, including a study/snug — an ideal retreat for some quiet time away from the hustle and bustle. The kitchen/breakfast room is a dream for any serious cook, equipped with all the essentials and plenty of space for family and friends to gather. It is adjacent to the dining room, which enjoys scenic views through French doors leading to the rear garden. The garden has been expertly landscaped to provide both beauty and privacy. It offers a variety of relaxing seating areas, a tranquil pond, mature planting, and strategically placed lighting to enhance the ambiance during the evening. Whether you're enjoying a peaceful morning coffee or hosting gatherings, this thoughtfully designed outdoor space is perfect for every occasion. Upstairs, across the top two floors, you'll find six generously sized bedrooms, along with two en-suite shower rooms and a family bathroom, ensuring that the whole family can be ready and out the door on time. To top it off, there's a garage, a driveway, and the property overlooks the edge of the development, with trees and open space beyond. This home is truly a top contender for anyone seeking a spacious, desirable family residence.