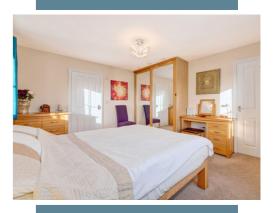

Kitchen/Breakfast Room - 16' 7" x 11' 11"

First Floor Landing

Bedroom 1 - 13' 6" x 12' 3"

En-suite Shower Room

Bedroom 4 - 10' 8" x 10' 1"

Bedroom 5 - 10' 11" x 8' 6"

Bedroom 6 - 12' 2" x 7' 1"

Bathroom

Second Floor

Bedroom 2 - 12' 9" x 8' 2"

En-suite Shower Room

Bedroom 3 - 15' 4" x 12' 2"

Outside

Driveway

Garage - 18' 2" x 9' 3"

Rear Garden