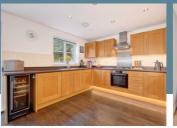

### 18 Solent Crescent, Hailsham, East Sussex BN27 3FW

PRICE GUIDE £515.000 - £535.000

WATCH THE FILM AND 3D TOUR and view EXPERT PHOTOGRAPHY at craneandco.co.uk (ALL PROVIDED FREE FOR ALL OUR SELLERS)

This stunning six-bedroom detached home, nestled in a fantastic location within the development, offers everything you could want and more. From the moment you step inside, the grandeur and spaciousness seen from the outside are fully realized. Every room is large. beautiful, and thoughtfully designed to provide ample space for modern family living. Perfect for families, the home features three reception rooms, including a study/snug — an ideal retreat for some quiet time away from the hustle and bustle. The kitchen/breakfast room is a dream for any serious cook, equipped with all the essentials and plenty of space for family and friends to gather. It is adjacent to the dining room, which enjoys scenic views through French doors leading to the rear garden. The garden has been expertly landscaped to provide both beauty and privacy. It offers a variety of relaxing seating areas, a tranquil pond, mature planting, and strategically placed lighting to enhance the ambiance during the evening. Whether you're enjoying a peaceful morning coffee or hosting gatherings, this thoughtfully designed outdoor space is perfect for every occasion. Upstairs, across the top two floors, you'll find six generously sized bedrooms, along with two en-suite shower rooms and a family bathroom, ensuring that the whole family can be ready and out the door on time. To top it off, there's a garage, a driveway, and the property overlooks the edge of the development, with trees and open space beyond. This home is truly a top contender for anyone seeking a spacious, desirable family residence.

Kitchen/Breakfast Room - 16' 7" x 11' 11"

First Floor Landing

Bedroom 1 - 13' 6" x 12' 3"

En-suite Shower Room

Bedroom 4 - 10' 8" x 10' 1"

Bedroom 5 - 10' 11" x 8' 6"

Bedroom 6 - 12' 2" x 7' 1"

Bathroom