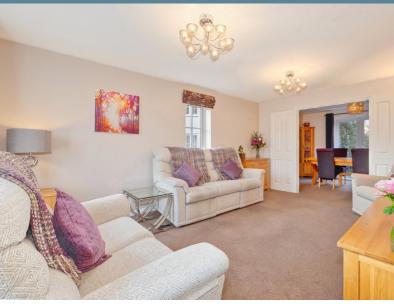

### 18 Solent Crescent, Hailsham, East Sussex BN27 3FW

PRICE GUIDE £515.000 - £535.000

WATCH THE FILM AND 3D TOUR and view EXPERT PHOTOGRAPHY at craneandco.co.uk (ALL PROVIDED FREE FOR ALL OUR SELLERS)

This stunning six-bedroom detached home, nestled in a fantastic location within the development, offers everything you could want and more. From the moment you step inside, the grandeur and spaciousness seen from the outside are fully realized. Every room is large. beautiful, and thoughtfully designed to provide ample space for modern family living. Perfect for families, the home features three reception rooms, including a study/snug — an ideal retreat for some quiet time away from the hustle and bustle. The kitchen/breakfast room is a dream for any serious cook, equipped with all the essentials and plenty of space for family and friends to gather. It is adjacent to the dining room, which enjoys scenic views through French doors leading to the rear garden. The garden has been expertly landscaped to provide both beauty and privacy. It offers a variety of relaxing seating areas, a tranquil pond, mature planting, and strategically placed lighting to enhance the ambiance during the evening. Whether you're enjoying a peaceful morning coffee or hosting gatherings, this thoughtfully designed outdoor space is perfect for every occasion. Upstairs, across the top two floors, you'll find six generously sized bedrooms, along with two en-suite shower rooms and a family bathroom, ensuring that the whole family can be ready and out the door on time. To top it off, there's a garage, a driveway, and the property overlooks the edge of the development, with trees and open space beyond. This home is truly a top contender for anyone seeking a spacious, desirable family residence.

### Main Features

- Detached Home
- 6 Bedrooms
- 3 Bathrooms
- Landscaped Gardens

Room Sizes

Hallway

Cloakroom

Study - 10' 6" x 10' 0"

Living Room - 16' 5" x 12' 0"

Dining Room - 11' 10" x 8' 11"