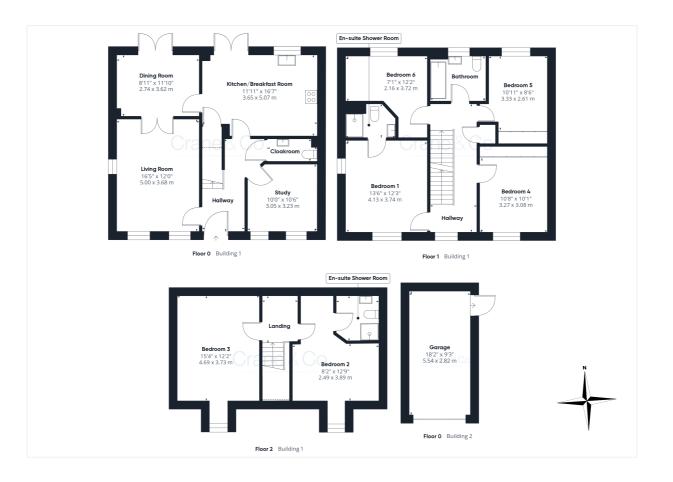

### Main Features

- Detached Home
- 6 Bedrooms
- 3 Bathrooms
- Landscaped Gardens

Room Sizes

Hallway

Cloakroom

Study - 10' 6" x 10' 0"

Living Room - 16' 5" x 12' 0"

Dining Room - 11' 10" x 8' 11"

Kitchen/Breakfast Room - 16' 7" x 11' 11"

First Floor Landing

Bedroom 1 - 13' 6" x 12' 3"

En-suite Shower Room

Bedroom 4 - 10' 8" x 10' 1"

Bedroom 5 - 10' 11" x 8' 6"

Bedroom 6 - 12' 2" x 7' 1"

Bathroom

Second Floor

Bedroom 2 - 12' 9" x 8' 2"

En-suite Shower Room

Bedroom 3 - 15' 4" x 12' 2"

Outside

Driveway

Garage - 18' 2" x 9' 3"

Rear Garden