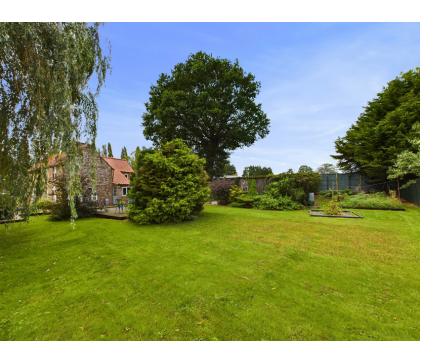

## Gothic Cottage

Wereham, King's Lynn, PE33 9AN

Gothic Cottage is a 3 bedroom semi-detached house with a kitchen, utility room, living room and sunroom to the ground floor. On the first floor are 3 bedrooms and a family bathroom. To the outside is a spacious garden with mature planting and a large storage shed.

#### Sunroom

7' 0"  $\times$  9' 9" (2.13m  $\times$  2.97m) Radiator. Door to side garden .

Spacious mature garden to the side with large storage shed.