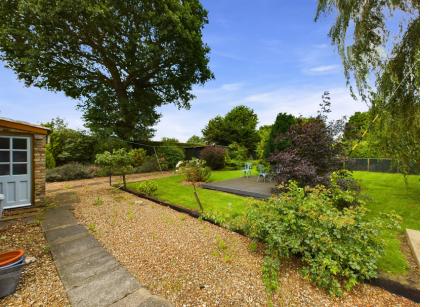

#### Sunroom

7' 0"  $\times$  9' 9" (2.13m  $\times$  2.97m) Radiator. Door to side garden .

Spacious mature garden to the side with large storage shed.