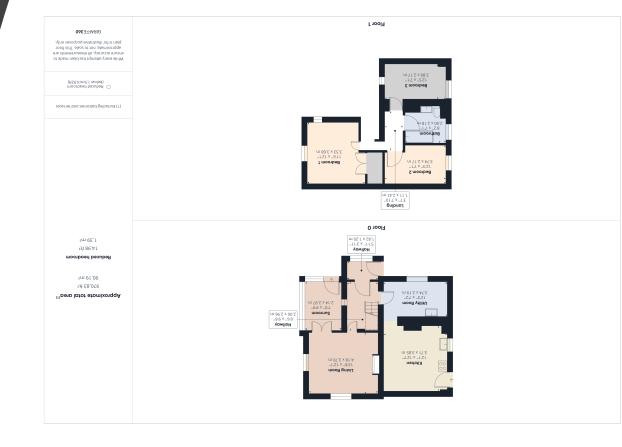

## Gothic Cottage

Wereham, King's Lynn, PE33 9AN

Gothic Cottage is a 3 bedroom semi-detached house with a kitchen, utility room, living room and sunroom to the ground floor. On the first floor are 3 bedrooms and a family bathroom. To the outside is a spacious garden with mature planting and a large storage shed.

#### Kitchen

12' 1"  $\times$  12' 7" (3.68m  $\times$  3.84m) Double glazed window to front. Radiator. Fitted with a range of wall and base units with roll edge worktop over incorporating a sink and drainer with mixer tap. Space for oven. Space for dishwasher.

#### Utility Room

12' 3" x 7' 2"  $(3.73m \times 2.18m)$  Wooden window to side. Fitted with a range of wall and base units with sink and drainer. Space for washing machine and tumble dryer. Space for fridge freezer. Radiator. Oil fired boiler.

#### Bedroom I

11' 6" x 12' 1" (3.51m x 3.68m) Radiator. Window to side and rear. Double wardrobe.

#### Bedroom 2

12' 3" x 7' 1" (3.73m x 2.16m) Window to front. Radiator. Loft hatch

#### Bedroom 3

12' 5"  $\times$  7' 1" (3.78m  $\times$  2.16m) Window to rear and front. Radiator.

#### Bathroom

 $8^\prime$  2" x 7' I" (2.49m x 2.16m) Window to front. Electric towel rail. Wash hand basin. W.C. Panelled bath with shower screen.

#### Hallway

Stairs to first floor. Radiator. Window to conservatory.

#### Living Room

13' 8" x 12' 1" (4.17m x 3.68m) Electric fireplace. Television point. Window to rear and side. Radiator. Double door to UPVC conservatory.

#### Sunroom

7' 0"  $\times$  9' 9" (2.13m  $\times$  2.97m) Radiator. Door to side garden .

Spacious mature garden to the side with large storage shed.