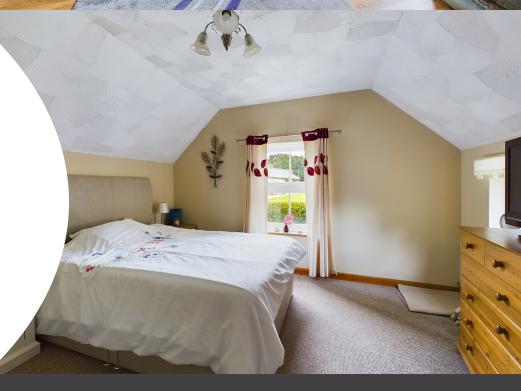

#### Bedroom I

11' 6" x 12' 1" (3.51m x 3.68m) Radiator. Window to side and rear. Double wardrobe.

#### Bedroom 2

12' 3" x 7' 1" (3.73m x 2.16m) Window to front. Radiator. Loft hatch

#### Bedroom 3

12' 5"  $\times$  7' 1" (3.78m  $\times$  2.16m) Window to rear and front. Radiator.