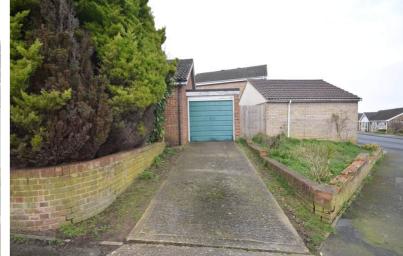

#### Description

\*Guide Price £350,000 - £375,000\* Being sold with no chain! This detached bungalow is ideally placed in Walderslade for local shops and amenities, bus routes and easy access to M2/ M20 links. Accommodation comprises: Entrance hall, a lounge/dining room with brick edged arches to differentiate the space. The kitchen faces to the rear aspect overlooking the pretty garden. All three bedrooms are well proportioned, the main one having the benefit of built-in wardrobes. There is also a bathroom and separate WC. The rear garden has a patio area and lawn with established shrubs and side access. The garage is also accessible from the garden. In addition to the garage is a driveway.

#### **Key Features**

- Detached Bungalow
- Three Bedrooms
- Walderslade area
- No chain
- Driveway
- Garage
- Garden approx 36ft x 28ft
- Must be seen