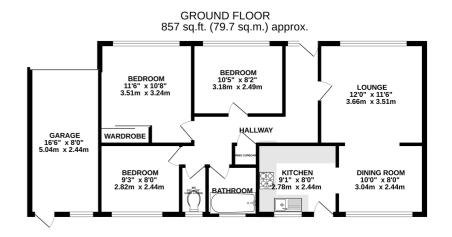

#### Description

\*Guide Price £350,000 - £375,000\* Being sold with no chain! This detached bungalow is ideally placed in Walderslade for local shops and amenities, bus routes and easy access to M2/ M20 links. Accommodation comprises: Entrance hall, a lounge/dining room with brick edged arches to differentiate the space. The kitchen faces to the rear aspect overlooking the pretty garden. All three bedrooms are well proportioned, the main one having the benefit of built-in wardrobes. There is also a bathroom and separate WC. The rear garden has a patio area and lawn with established shrubs and side access. The garage is also accessible from the garden. In addition to the garage is a driveway.

TOTAL FLOOR AREA: 857 sq.ft. (79,7 sq.m.) approx. White every dense has been made to ensure the accuracy of the floopian contained here, measurement of doors, updated to the standard of the standard to the standard to the standard messarior or mis-standard that that the purpose and wind hold be used as such by any prospective purchase. The service, system and applications show have not been tested and no purard as to their operativity of efforts on the form of the service of the se