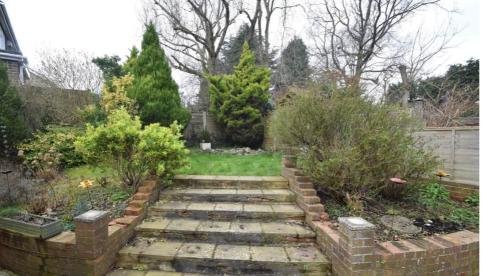

#### Description

\*Guide Price £350,000 - £375,000\* Being sold with no chain! This detached bungalow is ideally placed in Walderslade for local shops and amenities, bus routes and easy access to M2/ M20 links. Accommodation comprises: Entrance hall, a lounge/dining room with brick edged arches to differentiate the space. The kitchen faces to the rear aspect overlooking the pretty garden. All three bedrooms are well proportioned, the main one having the benefit of built-in wardrobes. There is also a bathroom and separate WC. The rear garden has a patio area and lawn with established shrubs and side access. The garage is also accessible from the garden. In addition to the garage is a driveway.

#### **Key Features**

- Detached Bungalow
- Three Bedrooms
- Walderslade area
- No chain
- Driveway
- Garage
- Garden approx 36ft x 28ft
- Must be seen