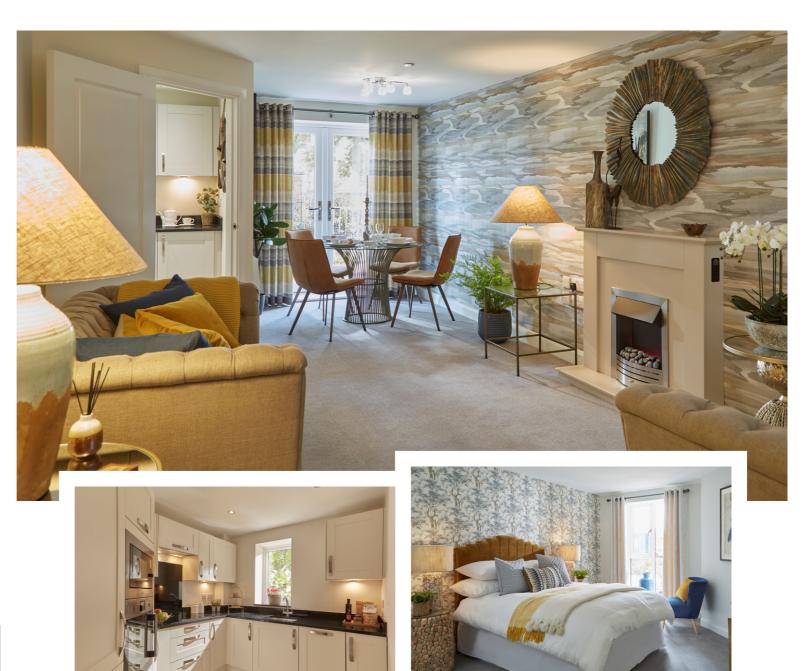

Each apartment is fully fitted with integrated appliances, a feature fireplace, level access shower room, spacious storage cupboard and utility cupboard, plus fitted wardrobes to main bedroom. Outside there are beautiful landscaped gardens with summer house, all maintained for you.

#### Central location

Apartment 9 is a one bedroom deluxe retirement apartment with large private patio, located on the ground floor. With 80 % wool blend fitted carpets throughout, a spacious lounge diner with doors to the large private patio. A luxurious kitchen with integrated appliances, including oven and hob, dishwasher, fridge freezer, microwave, and with silestone quartz worktops.

Plus level access shower room. The main bedroom benefits from fitted wardrobes for all that important storage space. Spacious utility cupboards and storage facilities.

All apartments are LEASEHOLD with a monthly Service and Well service charge and well-being charge, and a communal facilities fee which is payable upon the sale of your home. Tailored personal care packages are available at an additional cost. Adlington retirement living (ARL) is the developer and Adlington management services (AMS) is the operator of The Newells. ARL are members of the associated retirement community operators and follow the ARCO consumer code. An administration fee is payable on resale of the property. Length of lease: 250 years. Lease starts from: 1st Jan 2023.