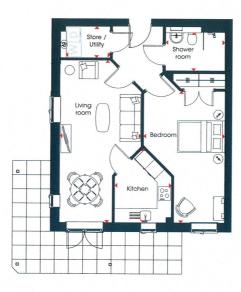

# Apartment 9 One bedroom deluxe apartment

| Total Area:      | 58.19 m <sup>2</sup> | 626 ft²         |
|------------------|----------------------|-----------------|
| Room Dimensions: |                      |                 |
| Kitchen          | 3.16 m x 2.41 m      | 10'-5" x 7'-11" |
| Living room      | 6.89 m x 3.44 m      | 22'-7" x 11'-4" |
| Bedroom          | 5.59 m x 3.44 m      | 18'-4" x 11'-3" |
| Shower room      | 2.51 m x 1.64 m      | 8'-3" x 5'-4"   |
| Store / Utility  | 1.87 m x 1.33 m      | 6'-2" x 4'-4"   |
|                  |                      |                 |