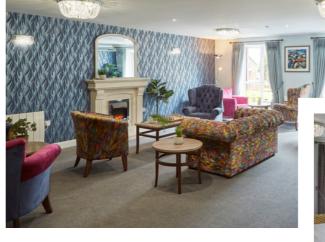

### £299,950

The Newells Kempston Beds MK42 8PX–A collection of 60 brand new one, two and three-bedroom retirement apartments, designed to help you make the most of every day, with an on-site support team available 24/7, 365 days a year. Enjoy the privacy of your own peaceful apartment, spend a relaxing afternoon in the on-site restaurant, stroll around the landscaped gardens, or relax in the homeowners lounge or coffee lounge—the choice is yours. There is also an activity studio, hairdressing salon and therapy suite

Each apartment is fully fitted with integrated appliances, a feature fireplace, level access shower room, spacious storage cupboard and utility cupboard, plus fitted wardrobes to main bedroom. Outside there are beautiful landscaped gardens with summer house, all maintained for you.

#### Central location

Apartment 9 is a one bedroom deluxe retirement apartment with large private patio, located on the ground floor. With 80 % wool blend fitted carpets throughout, a spacious lounge diner with doors to the large private patio. A luxurious kitchen with integrated appliances, including oven and hob, dishwasher, fridge freezer, microwave, and with silestone quartz worktops.