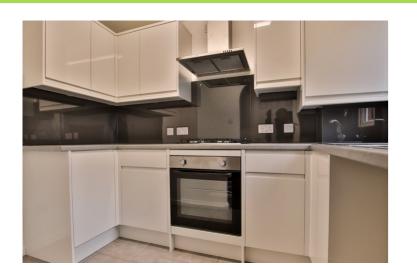

## £950 pcm

8 Fielden Row larley Warren Warndon Villages

EPC C

- A refurbished unfurnished modern style mid terraced house situated in a no through road well placed for access to Worcester Royal Hospital
- . Benefitting from gas fired central heating and double glazing
- Canopy Porch, Reception Hall, Cloakroom, Fitted Kitchen with a range of integrated appliances, Sitting Room/Dining Room
- Two Double Bedrooms and Fitted Bathroom with shower
- Outside; Enclosed Rear Garden and Off Road Parking To Front
- COUNCIL TAX BAND C WORCESTER COUNCIL. EPC RATING - C70
- HOLDING DEPOSIT £219.00. FULL DEPOSIT £1070.00. VIEWING IS RECOMMENDED! **AVAILABLE MID JUNE 2025**
- STANDARD, SUPERFAST AND ULTRAFAST BROADBAND