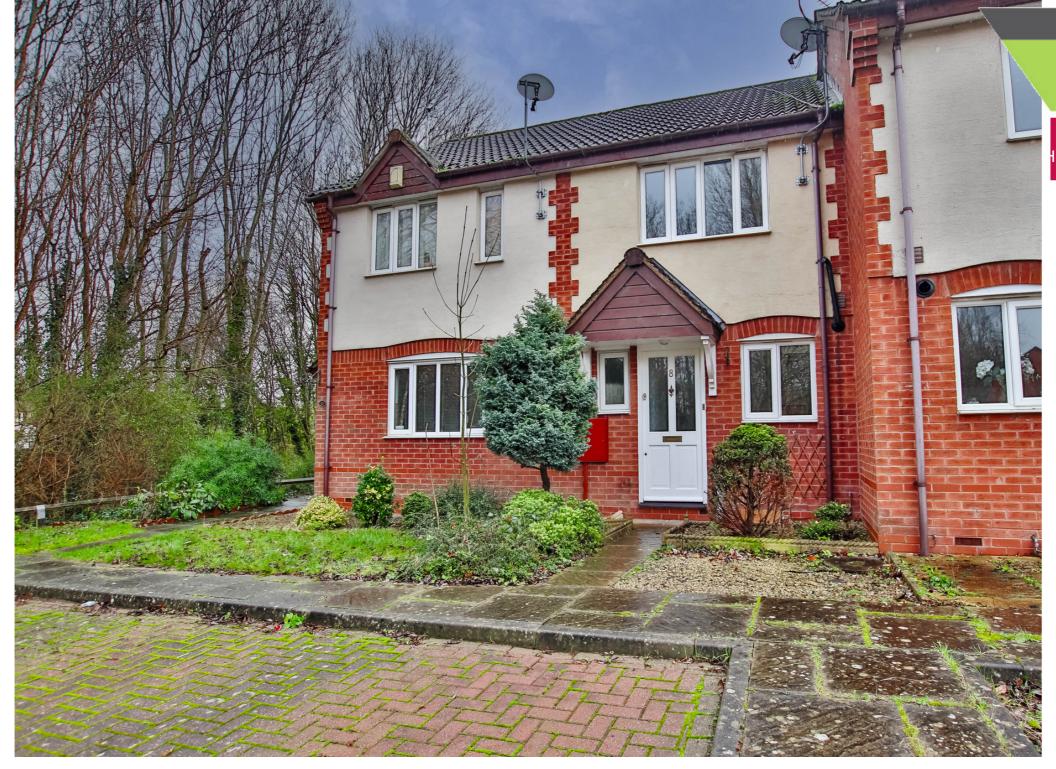

## £950 pcm

8 Fielden Row larley Warren Warndon Villages

EPC C

- A refurbished unfurnished modern style mid terraced house situated in a no through road well placed for access to Worcester Royal Hospital
- . Benefitting from gas fired central heating and double glazing
- Canopy Porch, Reception Hall, Cloakroom, Fitted Kitchen with a range of integrated appliances, Sitting Room/Dining Room
- Two Double Bedrooms and Fitted Bathroom with shower
- Outside; Enclosed Rear Garden and Off Road Parking To Front
- COUNCIL TAX BAND C WORCESTER COUNCIL. EPC RATING - C70
- HOLDING DEPOSIT £219.00. FULL DEPOSIT £1070.00. VIEWING IS RECOMMENDED! **AVAILABLE MID JUNE 2025**
- STANDARD, SUPERFAST AND ULTRAFAST BROADBAND