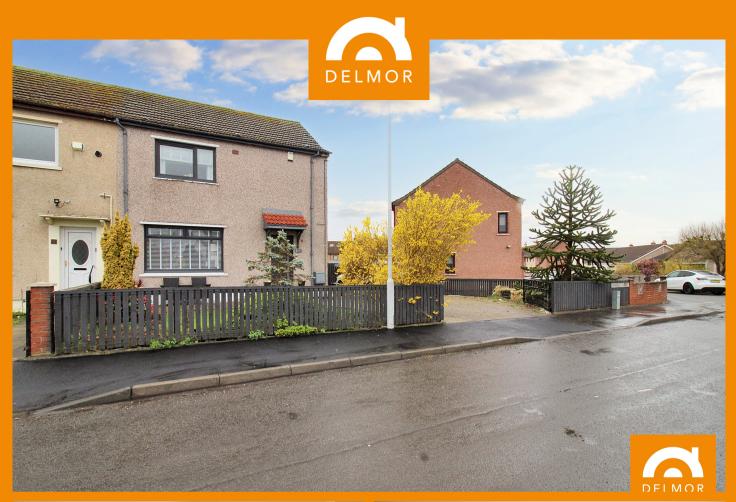

## 1 Wren Street, Buckhaven, Leven, Fife, KY8 1HF

## PROPERTY DETAILS

This Beautifully presented END-TERRACED house offers a high-quality finish throughout, making it a perfect FAMILY HOME. Located on a spacious corner plot, this property boasts three well sized double bedrooms, a generous Lounge and stylish Kitchen Diner ideal for modern living and a tastefully redesigned Bathroom. Outside you will find easy maintenance gardens both front and rear, offering plenty of space to relax and play, as well Mono block driveway for off street parking. The highlight of the garden being the outdoor bar perfect for entertaining or could be repurposed for a home based business/office. Conveniently situated within walking distance to local shops, schools and bus travel routes. Viewing is a must to appreciated this fantastic 'TRUE MOVE IN CONDITION' Family Home. Viewing strictly by appointment.