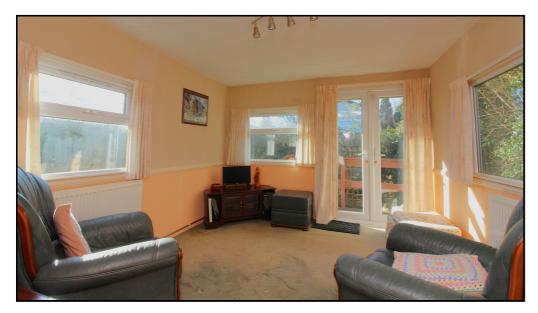

#### Lounge:

Abt: 10' 0" x 11' 0" (3.05m x 3.35m) Double glazed window to front and side aspect, double glazed doors to porch and garden, 2 x radiators.