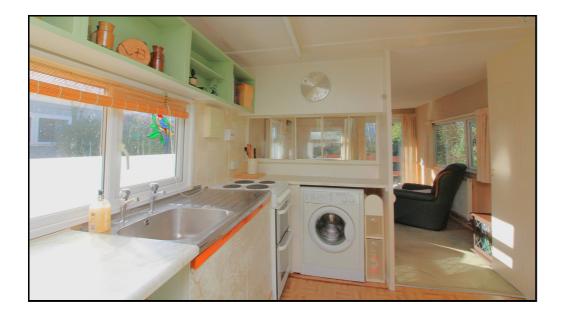

#### Kitchen:

Abt: 10' 0" x 11' 0" (3.05m x 3.35m) Range of fitted wall and base units, stainless steel sink and drainer, double glazed window to side aspect.