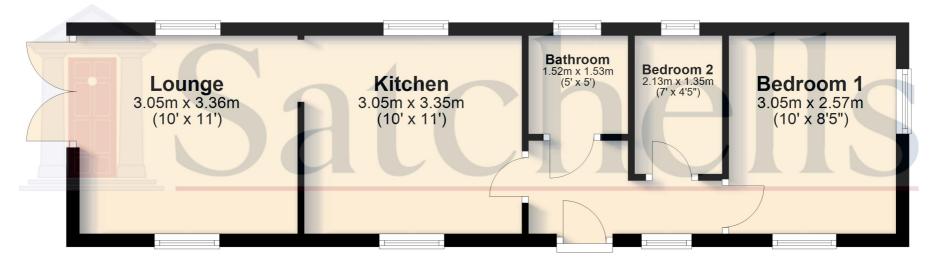

# **Ground Floor**

For illustrative purposes only - NOT TO SCALE - Measurements shown are approximate. The size and position of doors, windows, appliances and other features are approximate. Plan produced using PlanUp.

#### Lounge:

Abt: 10' 0" x 11' 0" (3.05m x 3.35m) Double glazed window to front and side aspect, double glazed doors to porch and garden, 2 x radiators.

#### Kitchen:

Abt: 10' 0" x 11' 0" (3.05m x 3.35m) Range of fitted wall and base units, stainless steel sink and drainer, double glazed window to side aspect.

#### **Bedroom One:**

Abt: 8' 5" x 10' 0" (2.57m x 3.05m) Double glazed window to rear and side aspect, radiator.

#### Bedroom Two:

Abt: 4' 5" x 7' 0" (1.35m x 2.13m) Double glazed window to rear.

### Bathroom:

Abt: 5' 0" x 5' 0" (1.52m x 1.52m) Suite comprising low level WC, bath with shower, frosted double glazed window to rear.

These particulars are a guide only and do not constitute an offer or a contract. The floor plan is for identification purposes only and not to scale. All measurements are approximate and should not be relied upon if ordering furniture, white goods and flooring etc. We have presented the property as we feel fairly describes it but before arranging a viewing or deciding to buy, should there be anything specific you would like to know about the property please enquire. Satchells have not tested any of the appliances or carried out any form of survey and advise you to carry out your own investigations on the state, condition, structure, services, title, tenure, and council tax band of the property. Some images may have been enhanced and the contents shown may not be included in the sale. Satchells routinely refer to 3rd party services for which we receive an income from their fee. If you would like us to refer you to one of these services please ask one of our staff who will pass your details on. We advise you check the availability of the property on the day of your viewing.