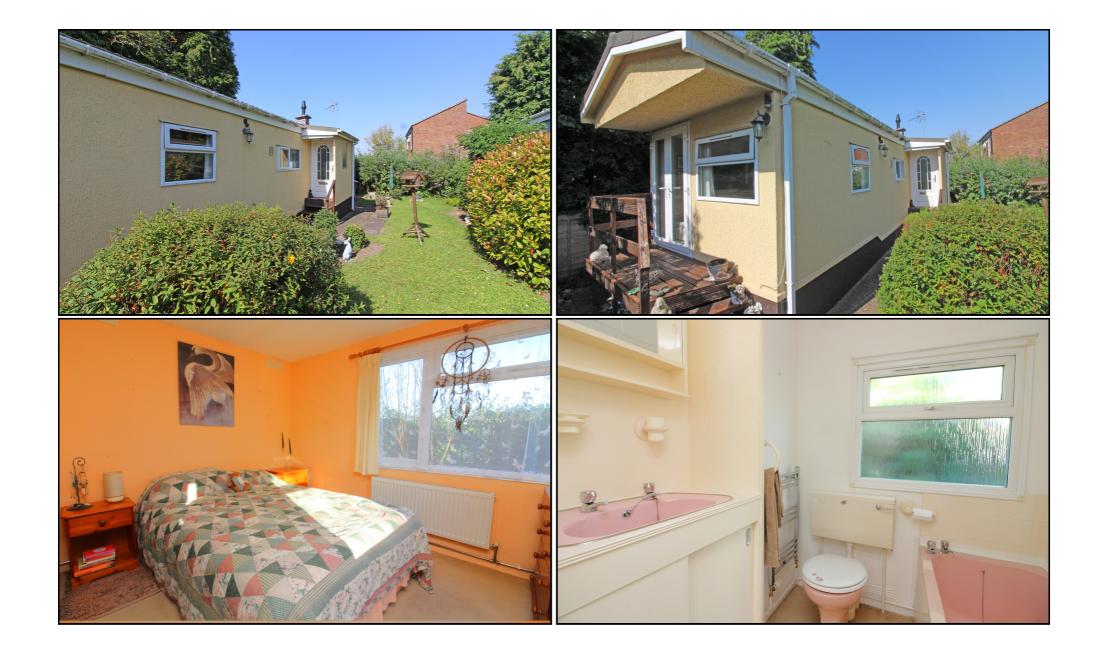

# 2 Bedroom Park Home £115,000 Leasehold

Set in the heart of Baldock, in this popular Park home site is this charming two bedroom property.

The property offers good sized accommodation throughout and has a generous private garden. The property is offered to the market on a chain free basis.

#### Ground Floor: Entrance Hall:

Via double glazed front door.

#### Lounge:

Abt: 10' 0" x 11' 0" (3.05m x 3.35m) Double glazed window to front and side aspect, double glazed doors to porch and garden, 2 x radiators.

#### Kitchen:

Abt: 10' 0" x 11' 0" (3.05m x 3.35m) Range of fitted wall and base units, stainless steel sink and drainer, double glazed window to side aspect.

#### **Bedroom One:**

Abt: 8' 5" x 10' 0" (2.57m x 3.05m) Double glazed window to rear and side aspect, radiator.

### Bathroom:

Abt: 5' 0" x 5' 0" (1.52m x 1.52m) Suite comprising low level WC, bath with shower, frosted double glazed window to rear.

These particulars are a guide only and do not constitute an offer or a contract. The floor plan is for identification purposes only and not to scale. All measurements are approximate and should not be relied upon if ordering furniture, white goods and flooring etc. We have presented the property as we feel fairly describes it but before arranging a viewing or deciding to buy, should there be anything specific you would like to know about the property please enquire. Satchells have not tested any of the appliances or carried out any form of survey and advise you to carry out your own investigations on the state, condition, structure, services, title, tenure, and council tax band of the property. Some images may have been enhanced and the contents shown may not be included in the sale. Satchells routinely refer to 3rd party services for which we receive an income from their fee. If you would like us to refer you to one of these services please ask one of our staff who will pass your details on. We advise you check the availability of the property on the day of your viewing.