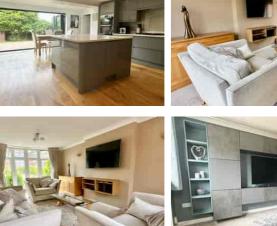

Blythwood Drive, Frimley, Camberley, Surrey GU16 8TY

The current owners have extended and renovated the property and accommodation comprises four bedrooms, a double aspect living room, large family room, study and a fabulous open plan, re-fitted kitchen/dining room with central island, integrated appliances and bi-fold doors opening directly onto the garden. Further benefits include a utility area, downstairs refitted shower room, family bathroom, and a large and welcoming entrance hall. The property also offers solar panels and an electric car charger to the front.