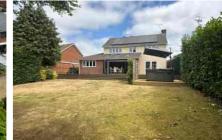

The larger than average rear garden is a real sun trap and has a decking area ideal for entertaining. There is a screened area which houses a hot tub with the rest of the secluded garden mainly laid to lawn with mature flower and shrub borders. There is also side access to the front of the property. The front driveway easily offers parking for three cars.