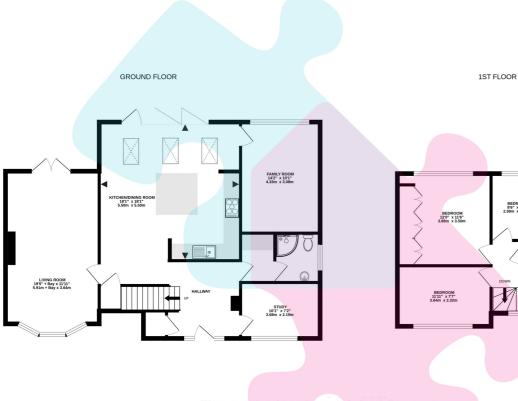

Blythwood Drive, Frimley, Camberley, Surrey GU16 8TY

The current owners have extended and renovated the property and accommodation comprises four bedrooms, a double aspect living room, large family room, study and a fabulous open plan, re-fitted kitchen/dining room with central island, integrated appliances and bi-fold doors opening directly onto the garden. Further benefits include a utility area, downstairs refitted shower room, family bathroom, and a large and welcoming entrance hall. The property also offers solar panels and an electric car charger to the front.

Whils every attempt has been made to ensure the accuracy of the floorpine contained here, measurements of doors, wholess, rooms and any other items are a performante and no responsibility is taken for any error, omission or mis-statement. This plan is for illustrative purposes only and should be used as such by any prospective purchaser. The services, systems and appliances shown have not been tested and no guarantee as to their operability or efficiency can be given. Made with heropic x2025

BEDROOM 8'6" x 6'9" 2.58m x 2.06m

BEDROOM 11'6" max x 11'5" max 3.50m max x 3.48m max

 $\cap$ 