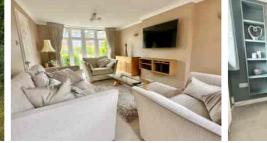

Blythwood Drive, Frimley, Camberley, Surrey GU16 8TY

The current owners have extended and renovated the property and accommodation comprises four bedrooms, a double aspect living room, large family room, study and a fabulous open plan, re-fitted kitchen/dining room with central island, integrated appliances and bi-fold doors opening directly onto the garden. Further benefits include a utility area, downstairs refitted shower room, family bathroom, and a large and welcoming entrance hall. The property also offers solar panels and an electric car charger to the front.