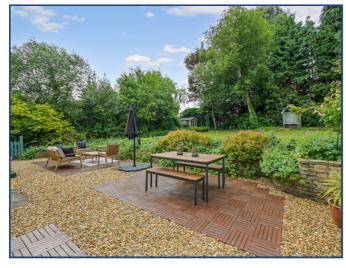

The south-facing rear garden, which extends to 1/4 of an acre, offers a good degree of seclusion and is mainly laid to lawn with numerous flower beds and a summer house. A large decked patio extends across the width of the property providing a wonderful al-fresco entertaining space. Ample parking and a single garage are to the front of the property.