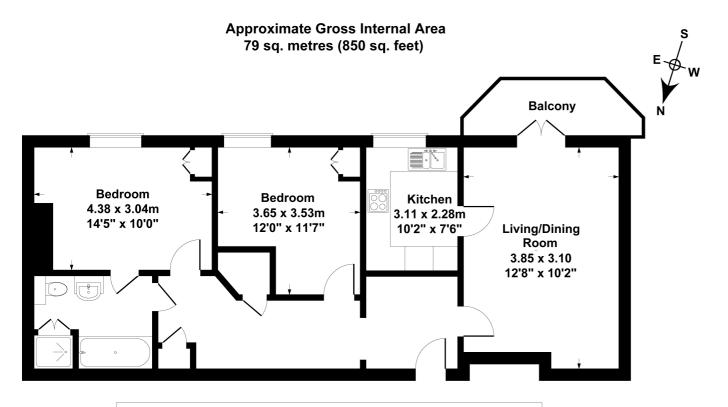

#### SKETCH PLAN FOR ILLUSTRATIVE PURPOSES ONLY

All measurements walls, doors, windows, fittings and appliances, their sizes and locations, are shown conventionally and are approximate only. They cannot be regarded as being a representation by the seller, his agent,the illustrator or Connor and Company