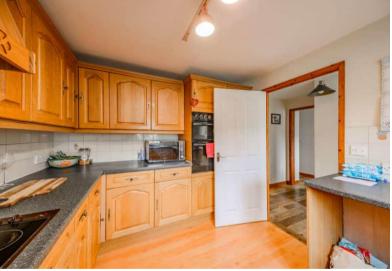

The council tax band is C.

The interior of this beautifully presented property comprises a spacious living room, dining room, fitted kitchen, bathroom, utility room, and conservatory on the ground floor. The first floor consists of 5 bedrooms and the family bathroom. The exterior boasts a private rear garden, perfect for enjoying the summer months.