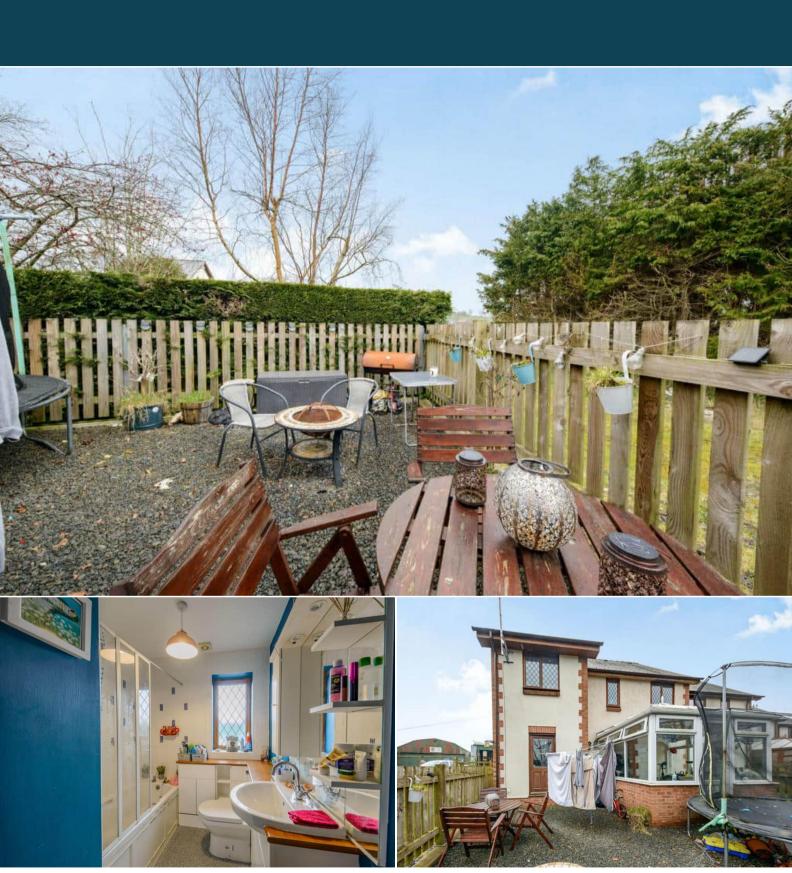

The council tax band is C.

The interior of this beautifully presented property comprises a spacious living room, dining room, fitted kitchen, bathroom, utility room, and conservatory on the ground floor. The first floor consists of 5 bedrooms and the family bathroom. The exterior boasts a private rear garden, perfect for enjoying the summer months.