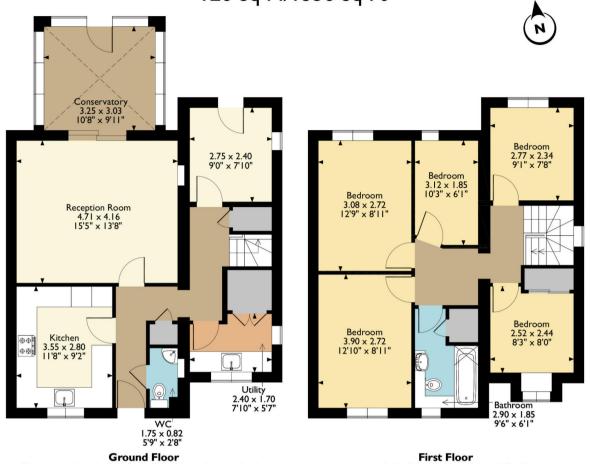

## Approximate Gross Internal Area 126 Sq M/1356 Sq Ft

Please note that the location of doors, windows and other items are approximate and this floorplan is to be used for illustrative purposes only. Unauthorized reproduction is prohibited.