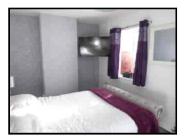

### **BEDROOM 1**

13' 3" x 9' 10" (4.04m x 3.00m) Window to rear, Radiator, Built in Storage Cupboard, T.V point.