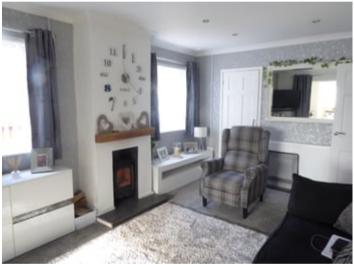

#### **LOUNGE**

16' 2" x 11' 3" (4.93m x 3.43m). With double glazed windows to side, radiator, wood burning stove, ample sockets, T.V point, storage cupboard housing Volkra Combi Boiler. Opening to;