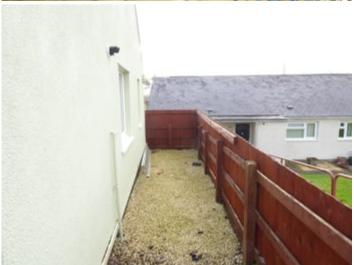

#### **EXTERNALLY**

The property benefits from a low maintenance, graveled front, to the rear of the property is an enclosed patio area and also valuable off-road parking.

## REAR OF PROPERTY