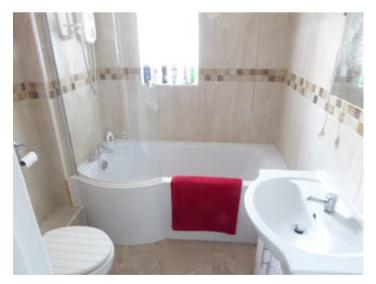

## **BATHROOM**

Modern Suite comprising of Pea Bath with Micra Shower over, low level w/c, pedestal sink, heated towel rail and double glazed window to fore.