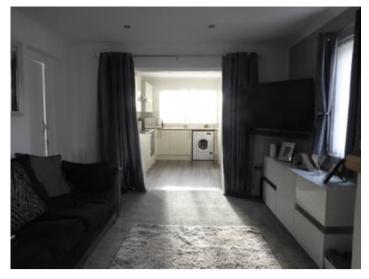

#### **LOUNGE**

16' 2" x 11' 3" (4.93m x 3.43m). With double glazed windows to side, radiator, wood burning stove, ample sockets, T.V point, storage cupboard housing Volkra Combi Boiler. Opening to;

# **KITCHEN**

9' 4" x 11' 0" (2.84m x 3.35m) Modern Kitchen benefitting from Dual aspect Double Glazed Windows, Intergrated Fridge/Freezer, Electric Oven & Hob, Washing Machine, 1 1/2 Stainless Steel Sink with mixer tap, Breakfast Bar. Door to rear.