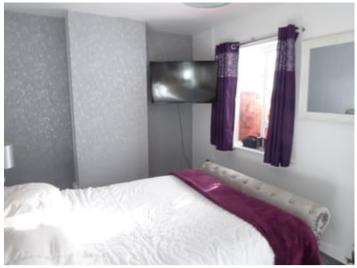

### **BEDROOM 1**

13' 3" x 9' 10" (4.04m x 3.00m) Window to rear, Radiator, Built in Storage Cupboard, T.V point.