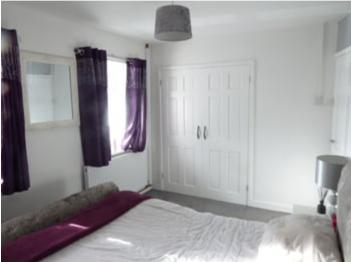

### **BEDROOM 1**

13' 3" x 9' 10" (4.04m x 3.00m) Window to rear, Radiator, Built in Storage Cupboard, T.V point.