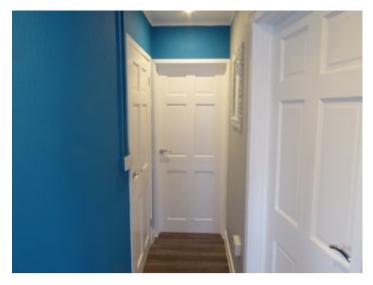

#### RECEPTION HALL

Accessed via UPVC entrance door, Storage Cupboard and Radiator. Doors to;