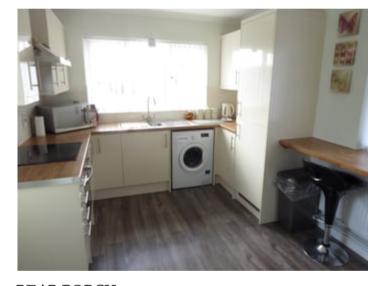

# **KITCHEN**

9' 4" x 11' 0" (2.84m x 3.35m) Modern Kitchen benefitting from Dual aspect Double Glazed Windows, Intergrated Fridge/Freezer, Electric Oven & Hob, Washing Machine, 1 1/2 Stainless Steel Sink with mixer tap, Breakfast Bar. Door to rear.

# **REAR PORCH**

4' 0" x 14' 7" (1.22m x 4.45m) with Double Glazed Windows and UPVC Door to rear.