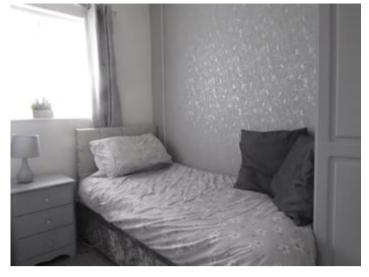

### **BEDROOM 1**

13' 3" x 9' 10" (4.04m x 3.00m) Window to rear, Radiator, Built in Storage Cupboard, T.V point.

## BEDROOM 2

9' 6" x 6' 0" (2.90m x 1.83m) with double glazed window to fore, radiator.

## **BEDROOM 3/STUDY**

10' 6" x 7' 0" (Max) (3.20m x 2.13m) Double Glazed window to fore, radiator.