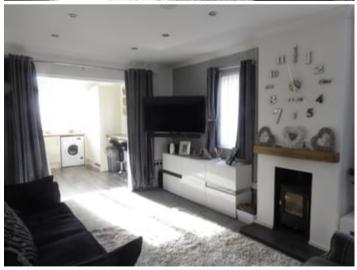

#### **LOUNGE**

16' 2" x 11' 3" (4.93m x 3.43m). With double glazed windows to side, radiator, wood burning stove, ample sockets, T.V point, storage cupboard housing Volkra Combi Boiler. Opening to;