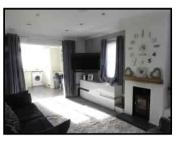

#### **LOUNGE**

16' 2" x 11' 3" (4.93m x 3.43m). With double glazed windows to side, radiator, wood burning stove, ample sockets, T.V point, storage cupboard housing Volkra Combi Boiler. Opening to;