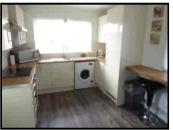

# **KITCHEN**

9' 4" x 11' 0" (2.84m x 3.35m) Modern Kitchen benefitting from Dual aspect Double Glazed Windows, Intergrated Fridge/Freezer, Electric Oven & Hob, Washing Machine, 1 1/2 Stainless Steel Sink with mixer tap, Breakfast Bar. Door to rear.