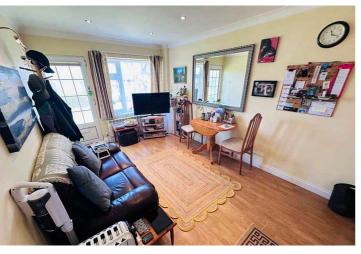

### 2 Tropicana Bungalows | La Ruette de la Tour | Castel | GY57TT

This semi-detached one bedroom house is located in a quiet development of similar properties and is a five minute walk from Cobo beach and the neighbouring amenities. The property is presented to the market in move-in condition but would benefit from slight modernisation. Accommodation comprises open plan kitchen/lounge/diner, double bedroom and a shower room. To the rear of the property is a courtyard garden with gated access to the front of the property and the parking area. There is an allocated parking space for one car and visitor parking on the clos.

## SPECIFICATIONS

**Kitchen/Lounge/Diner** 4.84m x 2.88m (15' 11" x 9' 5")

**Bedroom** 3.15m x 2.98m (10' 4" x 9' 9")

**Shower Room** 1.76m x 1.54m (5' 9" x 5' 1")