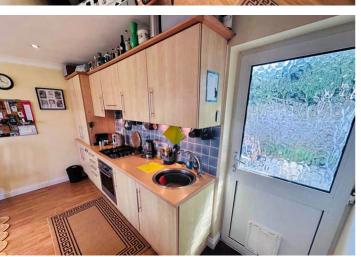

### 2 Tropicana Bungalows | La Ruette de la Tour | Castel | GY57TT

This semi-detached one bedroom house is located in a quiet development of similar properties and is a five minute walk from Cobo beach and the neighbouring amenities. The property is presented to the market in move-in condition but would benefit from slight modernisation. Accommodation comprises open plan kitchen/lounge/diner, double bedroom and a shower room. To the rear of the property is a courtyard garden with gated access to the front of the property and the parking area. There is an allocated parking space for one car and visitor parking on the clos.

## SPECIFICATIONS

**Kitchen/Lounge/Diner** 4.84m x 2.88m (15' 11" x 9' 5")

**Bedroom** 3.15m x 2.98m (10' 4" x 9' 9")

**Shower Room** 1.76m x 1.54m (5' 9" x 5' 1")

#### **APPLIANCES INCLUDED**

- Four ring gas hob
- Neff single oven
- Extractor fan
- Integrated fridge