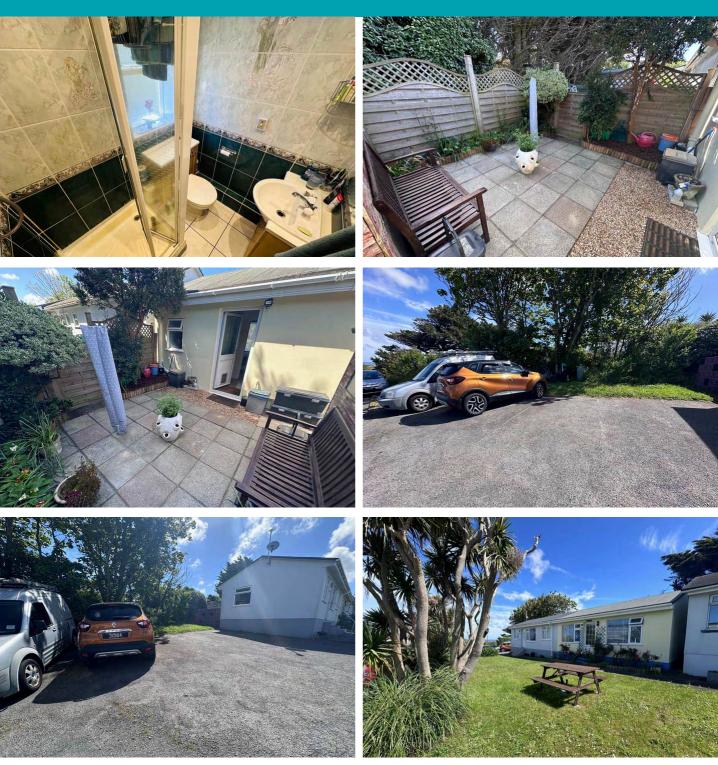

### 2 Tropicana Bungalows | La Ruette de la Tour | Castel | GY57TT

This semi-detached one bedroom house is located in a quiet development of similar properties and is a five minute walk from Cobo beach and the neighbouring amenities. The property is presented to the market in move-in condition but would benefit from slight modernisation. Accommodation comprises open plan kitchen/lounge/diner, double bedroom and a shower room. To the rear of the property is a courtyard garden with gated access to the front of the property and the parking area. There is an allocated parking space for one car and visitor parking on the clos.

#### Garden

To the rear of the property is a courtyard garden with gated access to the front of the property and the parking area.

#### Parking

There is an allocated parking space for one car and visitor parking on the clos.