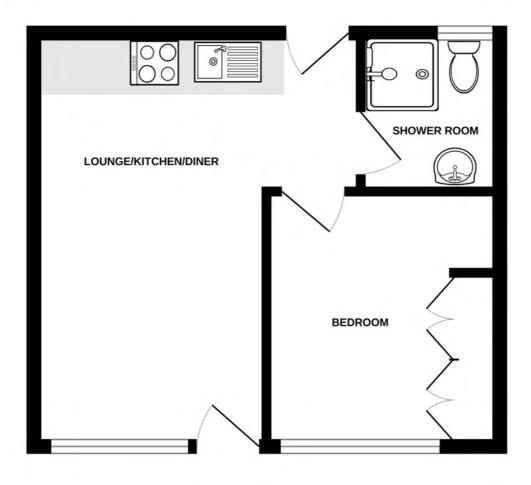

## SPECIFICATIONS

**Kitchen/Lounge/Diner** 4.84m x 2.88m (15' 11" x 9' 5")

**Bedroom** 3.15m x 2.98m (10' 4" x 9' 9")

**Shower Room** 1.76m x 1.54m (5' 9" x 5' 1")

## **GROUND FLOOR**

LES EPERONS

Whilst every attempt has been made to ensure the accuracy of the floorplan contained here, neasurements, ef doors, wholes, nooms and any other tems are approximate and no responsibility is taken for any error, omission or mis-statement. This plan is for illustrative purposes only and should be used as such by any prospective purchaser. The services, systems and appliances shown have not been tested and no guarantee as to their operability or efficiency can be given. Made with Weetong CS224