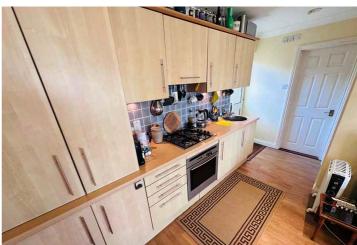

## SPECIFICATIONS

**Kitchen/Lounge/Diner** 4.84m x 2.88m (15' 11" x 9' 5")

**Bedroom** 3.15m x 2.98m (10' 4" x 9' 9")

**Shower Room** 1.76m x 1.54m (5' 9" x 5' 1")

#### **APPLIANCES INCLUDED**

- Four ring gas hob
- Neff single oven
- Extractor fan
- Integrated fridge