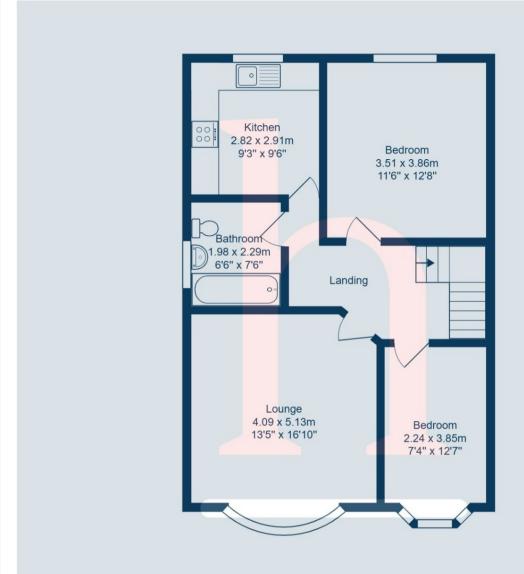

 $\label{eq:total} \text{Total Area: 64.6 m}^2 \dots 696 \ \text{ft}^2$  All measurements are approximate and for display purposes only.