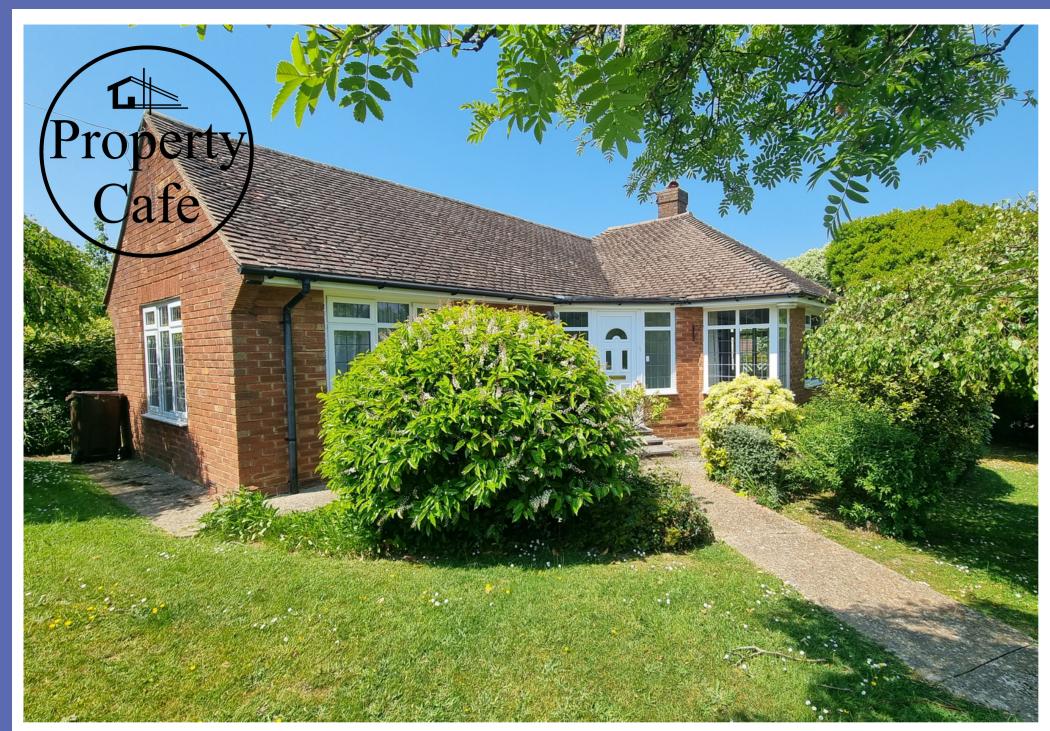

## 1 Deans Close, Bexhill-on-Sea, East Sussex. TN39 4DF. Immaculate Bungalow In Sought After & Peaceful Location -Guide Price £330,000

GUIDE PRICE OF £330,000 to £350,000. This is one of our 'FOCUS PROPERTY' and is being offered for sale at the GUIDE PRICE OF £330,000 to £350,000.

The Property Cafe Is Delighted To Offer For Sale This Modern & Well Presented Detached Bungalow Situated In A Sought After & Quiet Location: Benefits & Accommodation Include: Situated In A Prominent Corner Location With Beautiful Mature Wrap Around Gardens \* Two Good Size Bedrooms \* Modern Fitted Kitchen \* Refurbished Wet Room Shower \* Triple Aspect Lounge-Diner \* Raised Covered Decked Terrace \* Central Heating & D.Glazed \* Detached Single Garage & Parking \* Mature Low Maintenance Garden \* Large Insulated Loft Pace \* Lovely Quiet Location \* Viewing highly recommended \* Offered For Sale With NO CHAIN!!