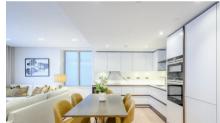

## **Garrett Mansions, W2**

A luxurious interior designed Three-bedroom 2nd floor apartment set over 1023 SqFt comprising a large openplan reception room leading onto a private balcony. The fully integrated kitchen with appliances from Siemens and Miele including oven and induction hobs, large fridge freezer and dishwasher and wine chiller all inset into a composite stone work tops. The whole apartment also benefits from comfort cooling. The apartment has two double bedrooms with the master including an En-suite and a family bathroom. This apartment comes complete with large Samsung Smart TVs and Samsung sound bar and is offered with full use of the onsite facilities including Gym, pool, residence lounge area, privet dining room, conference facilities, 24 hour concierge and Cinema room. The apartment is ready to move into with internet already connected. Transport links are close by at Edgware Road (Circle, District and Hammersmith and City lines) and Paddington Station.