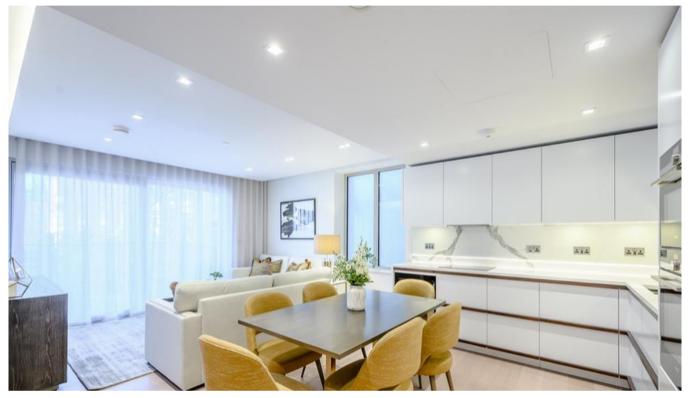

## **Garrett Mansions, W2**

A luxurious interior designed Three-bedroom 2nd floor apartment set over 1023 SqFt comprising a large openplan reception room leading onto a private balcony. The fully integrated kitchen with appliances from Siemens and Miele including oven and induction hobs, large fridge freezer and dishwasher and wine chiller all inset into a composite stone work tops. The whole apartment also benefits from comfort cooling. The apartment has two double bedrooms with the master including an En-suite and a family bathroom. This apartment comes complete with large Samsung Smart TVs and Samsung sound bar and is offered with full use of the onsite facilities including Gym, pool, residence lounge area, privet dining room, conference facilities, 24 hour concierge and Cinema room. The apartment is ready to move into with internet already connected. Transport links are close by at Edgware Road (Circle, District and Hammersmith and City lines) and Paddington Station.