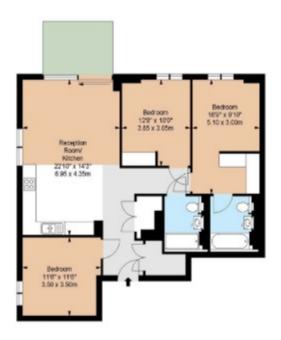

## **Garrett Mansions, W2**

A luxurious interior designed Three-bedroom 2nd floor apartment set over 1023 SqFt comprising a large openplan reception room leading onto a private balcony. The fully integrated kitchen with appliances from Siemens and Miele including oven and induction hobs, large fridge freezer and dishwasher and wine chiller all inset into a composite stone work tops. The whole apartment also benefits from comfort cooling. The apartment has two double bedrooms with the master including an En-suite and a family bathroom. This apartment comes complete with large Samsung Smart TVs and Samsung sound bar and is offered with full use of the onsite facilities including Gym, pool, residence lounge area, privet dining room, conference facilities, 24 hour concierge and Cinema room. The apartment is ready to move into with internet already connected. Transport links are close by at Edgware Road (Circle, District and Hammersmith and City lines) and Paddington Station.

SECOND FLOOR

APPROX. GROSS INTERNAL AREA \*