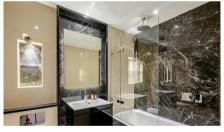

## **Garrett Mansions, W2**

A luxurious interior designed Three-bedroom 2nd floor apartment set over 1023 SqFt comprising a large openplan reception room leading onto a private balcony. The fully integrated kitchen with appliances from Siemens and Miele including oven and induction hobs, large fridge freezer and dishwasher and wine chiller all inset into a composite stone work tops. The whole apartment also benefits from comfort cooling. The apartment has two double bedrooms with the master including an En-suite and a family bathroom. This apartment comes complete with large Samsung Smart TVs and Samsung sound bar and is offered with full use of the onsite facilities including Gym, pool, residence lounge area, privet dining room, conference facilities, 24 hour concierge and Cinema room. The apartment is ready to move into with internet already connected. Transport links are close by at Edgware Road (Circle, District and Hammersmith and City lines) and Paddington Station.