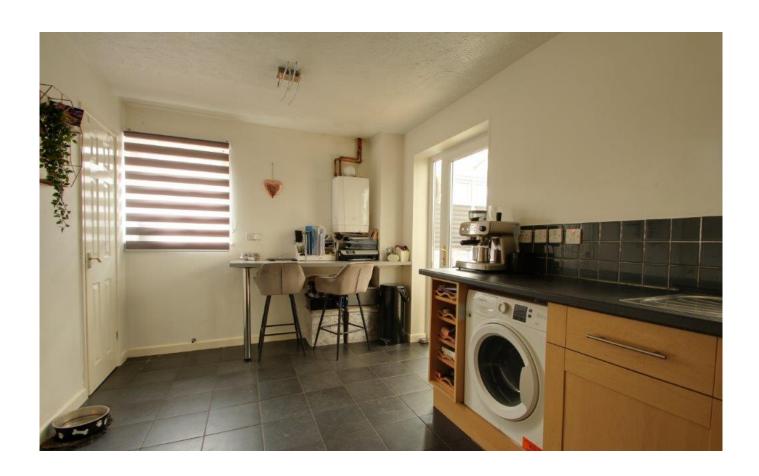

#### **DESCRIPTION**

The double glazed entrance door leads into the entrance hall, which incorporates the downstairs cloakroom and staircase to the first floor accommodation. A door from the entrance hall then leads into the sitting room which is a generous size and enjoys outlook to the front. The kitchen/breakfast room is fitted with a range of floor and wall units incorporating single drainer sink unit, gas hob, single oven, canopy plumbing for washing machine, space for fridge / freezer, and breakfast bar. There is a good size understairs storage cupboard. From the kitchen, there are double glazed french doors leading into the adjoining double glazed conservatory. Another good size room, the conservatory has radiator and tiled floor, providing a further reception or family space, comfortably accommodating a dining table and additional lounge seating.