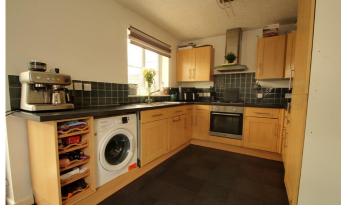

#### **DESCRIPTION**

The double glazed entrance door leads into the entrance hall, which incorporates the downstairs cloakroom and staircase to the first floor accommodation. A door from the entrance hall then leads into the sitting room which is a generous size and enjoys outlook to the front. The kitchen/breakfast room is fitted with a range of floor and wall units incorporating single drainer sink unit, gas hob, single oven, canopy plumbing for washing machine, space for fridge / freezer, and breakfast bar. There is a good size understairs storage cupboard. From the kitchen, there are double glazed french doors leading into the adjoining double glazed conservatory. Another good size room, the conservatory has radiator and tiled floor, providing a further reception or family space, comfortably accommodating a dining table and additional lounge seating.