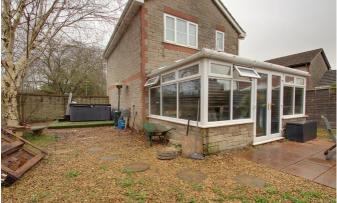

#### **DESCRIPTION**

The double glazed entrance door leads into the entrance hall, which incorporates the downstairs cloakroom and staircase to the first floor accommodation. A door from the entrance hall then leads into the sitting room which is a generous size and enjoys outlook to the front. The kitchen/breakfast room is fitted with a range of floor and wall units incorporating single drainer sink unit, gas hob, single oven, canopy plumbing for washing machine, space for fridge / freezer, and breakfast bar. There is a good size understairs storage cupboard. From the kitchen, there are double glazed french doors leading into the adjoining double glazed conservatory. Another good size room, the conservatory has radiator and tiled floor, providing a further reception or family space, comfortably accommodating a dining table and additional lounge seating.

#### **OUTSIDE**

In front of the property is a driveway providing off road parking and giving access to the single garage with 'up and over' door. The garden lies to the side and rear and is landscaped for low maintenance. There is a pedestrian gate to the side.