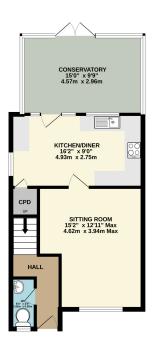

e side and rear and is landscaped for low maintenance. There is a pedestrian gate to the side.

#### LOCATION

Shepton Mallet is within easy travelling of the centres of Wells, Frome, Bath and Bristol. For those travelling, Castle Cary with its mainline station to London Paddinton is 8 miles away.

#### **DIRECTIONS**

From our office on High Street, proceed east along Charlton Road, passing Whitstone School. Continue through the first set of traffic lights and past The Charlton

At the next set of traffic lights, beside the Thatched Cottage pub, turn right onto Fosse Lane. Take the first left into Amulet Way then take the first left into Trajans Way. Continue along to the end and the property will be seen on the left hand side.

#### COUNCIL TAX BAND D AND FREEHOLD









GROUND FLOOR





### SHEPTON MALLET OFFICE

Telephone 01749 372200

32, High Street, Shepton Mallet, Somerset BA4 5AS

shepton mallet @cooper and tanner. co.uk

**COOPER** AND **TANNER**