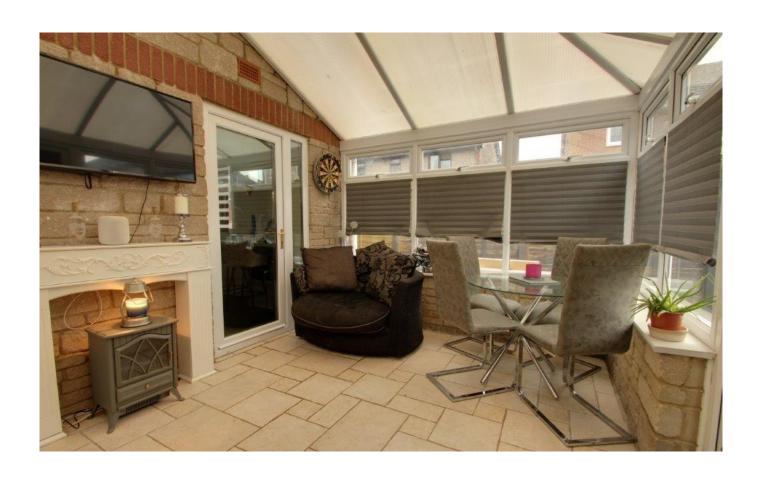

#### **DESCRIPTION**

The double glazed entrance door leads into the entrance hall, which incorporates the downstairs cloakroom and staircase to the first floor accommodation. A door from the entrance hall then leads into the sitting room which is a generous size and enjoys outlook to the front. The kitchen/breakfast room is fitted with a range of floor and wall units incorporating single drainer sink unit, gas hob, single oven, canopy plumbing for washing machine, space for fridge / freezer, and breakfast bar. There is a good size understairs storage cupboard. From the kitchen, there are double glazed french doors leading into the adjoining double glazed conservatory. Another good size room, the conservatory has radiator and tiled floor, providing a further reception or family space, comfortably accommodating a dining table and additional lounge seating.