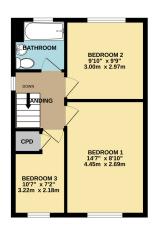

On the first floor, there are three bedrooms; two doubles and a single with a built in airing cupboard. The family bathroom is fitted with a white suite comprising a panelled bath with shower, low level wc and pedestal wash hand basin.