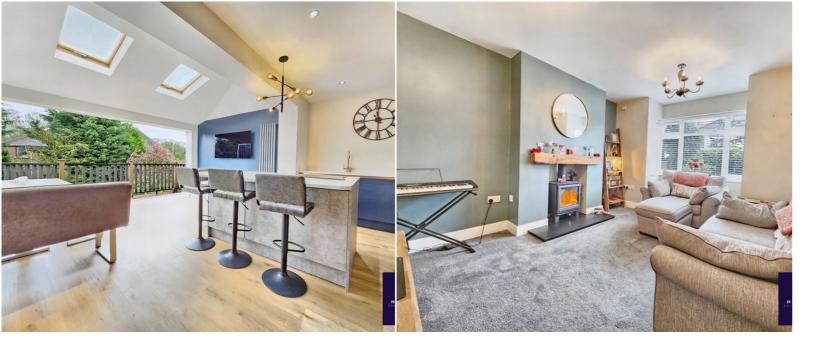

## **PROPERTY DESCRIPTION**

Henstock Property Services are pleased to market this 3 bedroomed traditional semi detached family home set on Alkrington's Woodside. The living accommodation briefly comprises; entrance hallway with ground floor w.c, front lounge, modern fitted kitchen with beautiful dining area with sliding bi-fold doors, 3 bedrooms and a bathroom. The property also has the benefit of gas central heating, uPVC double glazed windows, off road parking to front and a private lawned garden to rear with composite decked veranda. Ideally situated in this popular residential area within easy reach of schools, shops/supermarkets, leisure/fitness facilities, good public transport services and a short distance from the M60 & M62 motorway links.

### **Ground Floor**

Entrance Hallway

**Ground Floor WC Room** Ccwc & Sink

Front Lounge 11' 2" x 14' 11" (3.41m x 4.55m) Central feature wood burning stove, single radiator.

**Kitchen** 5.45m x 2.67m (17' 11" x 8' 9")

**Dining Room** 4.86m x 3.34m (15' 11" x 10' 11")

**First Floor** 

**Bedroom 1** 9' 11" x 14' 9" (3.01m x 4.50m)

**Bedroom 2** 9' 10" x 8' 11" (2.99m x 2.73m)

**Bedroom 3** 11' 2" x 7' 6" (3.41m x 2.29m)

Bathroom 7' 6" x 7' 5" (2.29m x 2.25m)