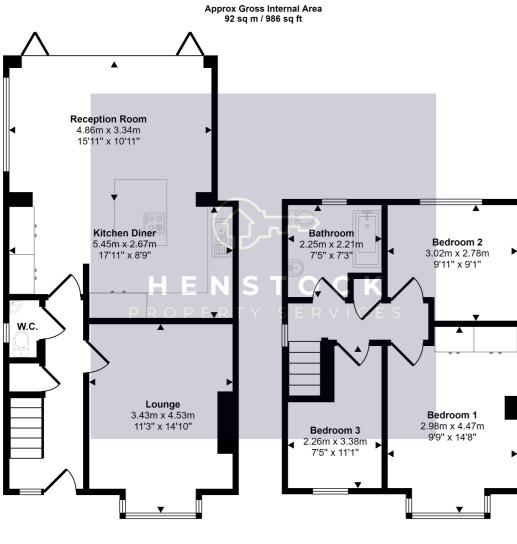

Ground Floor Approx 54 sq m / 583 sq ft First Floor Approx 37 sq m / 403 sq ft

This floorplan is only for illustrative purposes and is not to scale. Measurements of rooms, doors, windows, and any items are approximate and no responsibility is taken for any error, omission or mis-statement. Icons of items such as bathroom suites are representations only and may not look like the real items. Made with Made Snappy 360.

### **Ground Floor**

Entrance Hallway

**Ground Floor WC Room** Ccwc & Sink

Front Lounge 11' 2" x 14' 11" (3.41m x 4.55m) Central feature wood burning stove, single radiator.

**Kitchen** 5.45m x 2.67m (17' 11" x 8' 9")

**Dining Room** 4.86m x 3.34m (15' 11" x 10' 11")

**First Floor** 

**Bedroom 1** 9' 11" x 14' 9" (3.01m x 4.50m)

**Bedroom 2** 9' 10" x 8' 11" (2.99m x 2.73m)

**Bedroom 3** 11' 2" x 7' 6" (3.41m x 2.29m)

Bathroom 7' 6" x 7' 5" (2.29m x 2.25m)