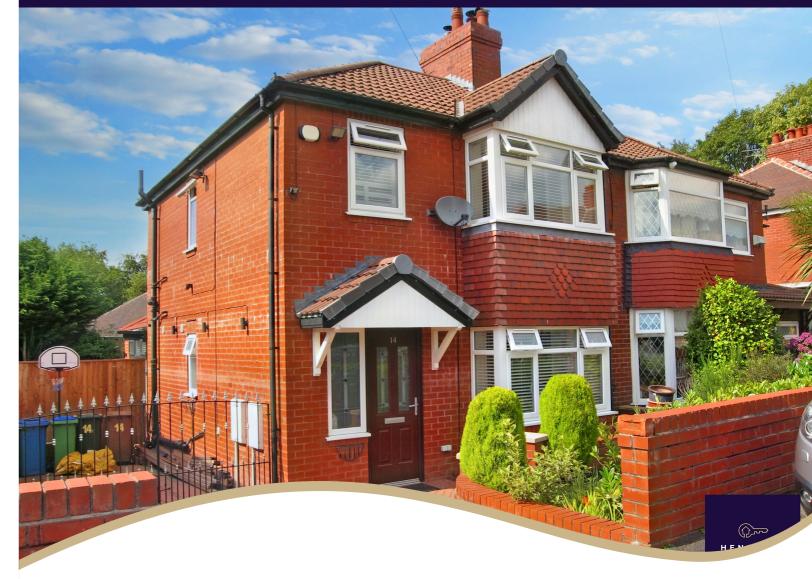

# 14 Home Drive, Middleton, WoodsideAlkrington M241NB

- 3 BEDROOMED TRADITIONAL SEMI-DETACHED
- SET ON THE WOODSIDE
- GROUND FLOOR W.C
- GAS CENTRAL HEATING

## **PROPERTY DESCRIPTION**

Henstock Property Services are pleased to market this 3 bedroomed traditional semi detached family home set on Alkrington's Woodside. The living accommodation briefly comprises; entrance hallway with ground floor w.c, front lounge, modern fitted kitchen with beautiful dining area with sliding bi-fold doors, 3 bedrooms and a bathroom. The property also has the benefit of gas central heating, uPVC double glazed windows, off road parking to front and a private lawned garden to rear with composite decked veranda. Ideally situated in this popular residential area within easy reach of schools, shops/supermarkets, leisure/fitness facilities, good public transport services and a short distance from the M60 & M62 motorway links.

### Exterior

Front area; Small walled lawn, block paved off road parking, partially gated.

Rear area: Composite decked veranda leading down to paved and decked patio onto steps down to main garden area, central stone and circular paved path, side lawns, mature planted borders, single wooden shed, enclosed storage space under veranda.