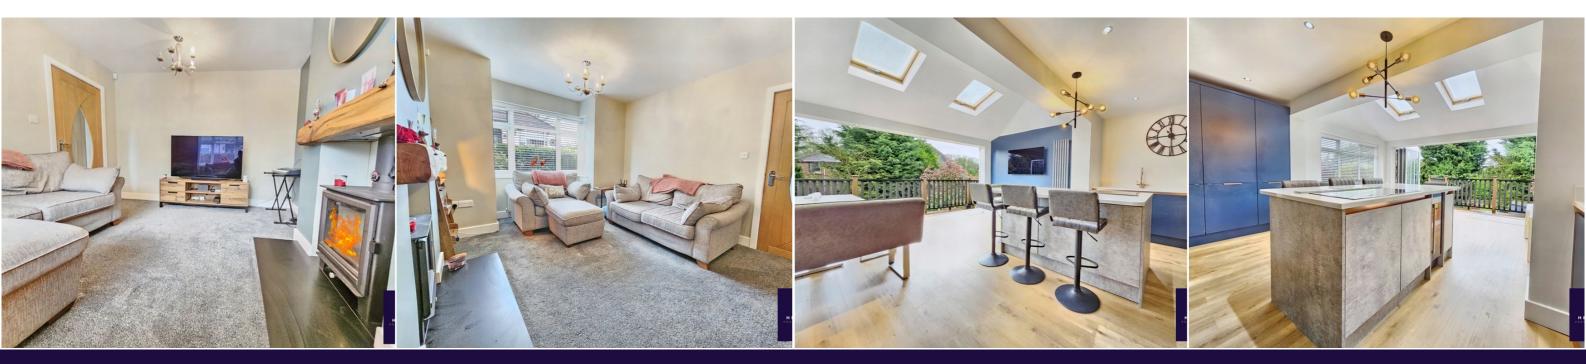

## **PROPERTY DESCRIPTION**

Henstock Property Services are pleased to market this 3 bedroomed traditional semi detached family home set on Alkrington's Woodside. The living accommodation briefly comprises; entrance hallway with ground floor w.c, front lounge, modern fitted kitchen with beautiful dining area with sliding bi-fold doors, 3 bedrooms and a bathroom. The property also has the benefit of gas central heating, uPVC double glazed windows, off road parking to front and a private lawned garden to rear with composite decked veranda. Ideally situated in this popular residential area within easy reach of schools, shops/supermarkets, leisure/fitness facilities, good public transport services and a short distance from the M60 & M62 motorway links.

### **Ground Floor**

Entrance Hallway

**Ground Floor WC Room** Ccwc & Sink

Front Lounge 11' 2" x 14' 11" (3.41m x 4.55m) Central feature wood burning stove, single radiator.

**Kitchen** 5.45m x 2.67m (17' 11" x 8' 9")

**Dining Room** 4.86m x 3.34m (15' 11" x 10' 11")

**First Floor** 

**Bedroom 1** 9' 11" x 14' 9" (3.01m x 4.50m)

**Bedroom 2** 9' 10" x 8' 11" (2.99m x 2.73m)

**Bedroom 3** 11' 2" x 7' 6" (3.41m x 2.29m)

Bathroom 7' 6" x 7' 5" (2.29m x 2.25m)