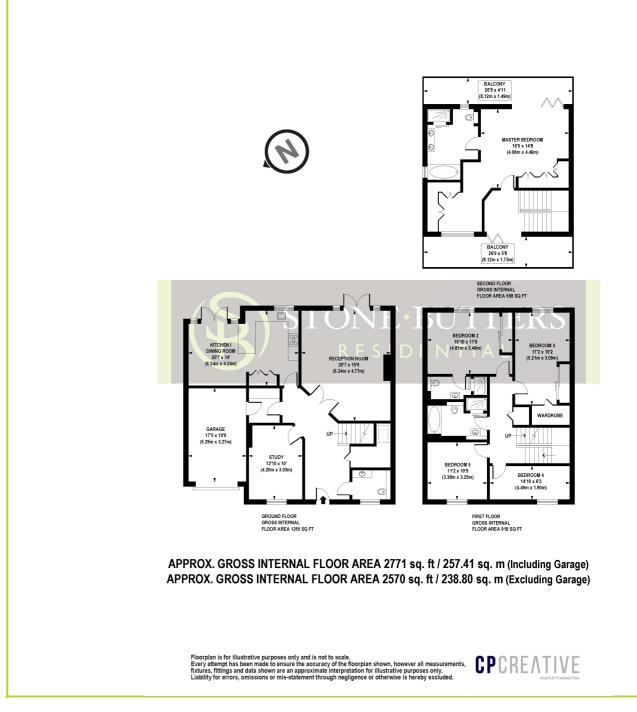

Clarence Park Crescent, Stanmore. HA7 3GD. £1,500,000 Freehold

Well Presented 5 Bedroom Family Home Located On The Popular Bentley Priory Development, the property provides over 2,500 sq ft of living accommodation. Providing bright and airy aspects to include a beautiful principal reception room, a stylish and fully integrated kitchen/dining room, a study, an integral garage and a guest WC with 5 beautiful bedrooms situated on the first and second floors. The principal suite, located on the second floor offers an opulent bedroom, a stunning en suite bathroom and a spacious walk in wardrobe together with two separate 27' roof terraces with uninterrupted views overlooking the manicured gardens and beyond. The house also benefits from a south facing rear garden and driveway to the front which provides parking for numerous vehicles. The property is in a stunning location within the prestigious Bentley Priory development, comprising a conversion of a Grade II listed priory and a limited number of newly built houses all set within 57 acres of landscaped and mature parkland. Bentley Priory is best known for its pivotal role as Headquarters Fighter Command during the Battle of Britain in 1940.

- Parkland Setting In 57 Acres
- Chain Free
- Five Bedrooms
- Integral Garage
- TV Room/Study
- Superb Views Across London Skyline

(Floor plans are not to scale and measurements are given for guidance only)