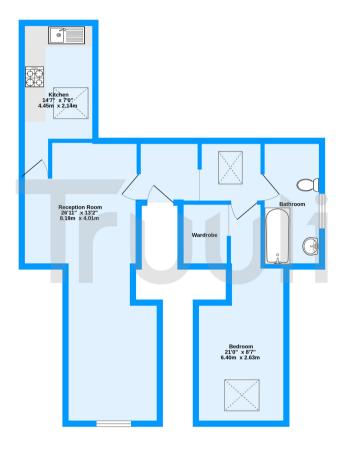

Second Floor 639 sq.ft. (59.4 sq.m.) approx.

Farnley Road, London SE25
TOTAL FLOOR AREA: 639 sq.ft. (59.4 sq.m.) approx.
Measurements are approximate. Not to scale. Illustrative purposes only
Made with Metropix ©2024