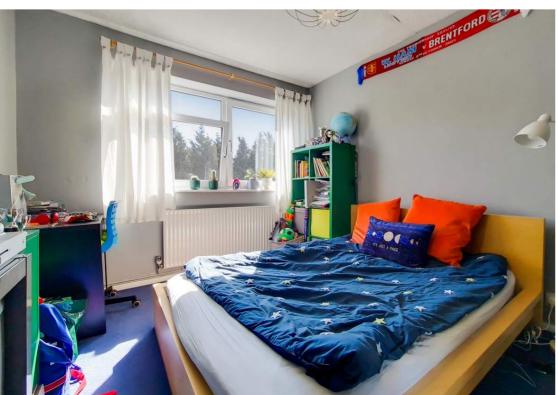

#### **Bedroom 1**

 $3.82 \, \text{m} \times 3.05 \, \text{m}$  (12' 6" x 10' 0") Rear aspect double glazed windows, radiator