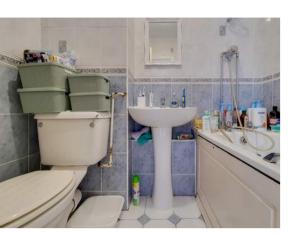

# Bathroom

Bath tub with shower, tiled walls, laminated floors, extractor fan, low level WC, pedestal wash hand basin