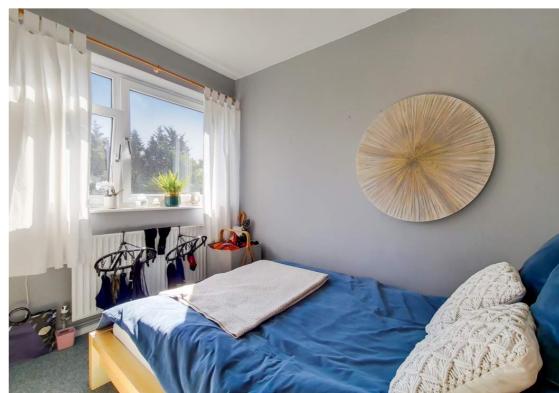

## **Bedroom 3**

 $2.87m \times 2.63m$  (9' 5" x 8' 8") Rear aspect double glazed windows, radiator