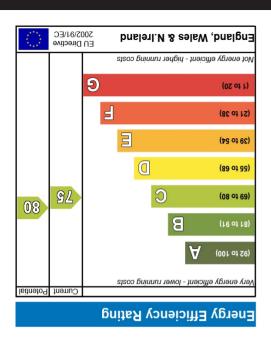

Castle Residential are pleased to offer this

 $2.77 \, \mathrm{m} \times 2.19 \, \mathrm{m}$  (9' 1" x 7' 2") Front aspect window, eye and base level modern units, plumbing for washing machine, electric cooker point, single drainer sink

# Bathroom

Bath tub with shower, tiled walls, laminated floors, extractor fan, low level WC, pedestal wash hand basin

## Lounge (Reception)

 $4.36 \mathrm{m} \times 4.26 \mathrm{m}$  (14' 4" x 14' 0") Bright spacious room, dual front aspect window, laminated floors, raditior

#### **Bedroom 1**

 $3.82 \, \text{m} \times 3.05 \, \text{m}$  (12' 6" x 10' 0") Rear aspect double glazed windows, radiator

### **Bedroom 2**

3.65m x 2.84m (12' 0" x 9' 4") Rear aspect double glazed windows, radiator

## **Bedroom 3**

 $2.87m \times 2.63m$  (9'