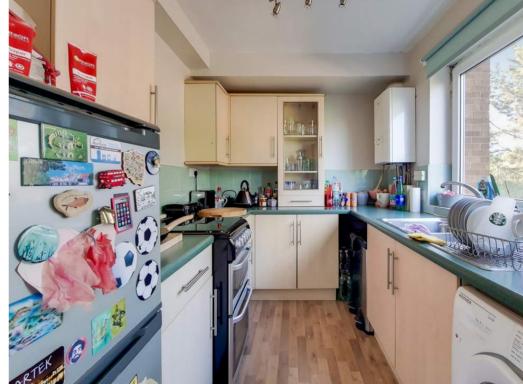

Castle Residential are pleased to offer this

 $2.77 \, \mathrm{m} \times 2.19 \, \mathrm{m}$  (9' 1" x 7' 2") Front aspect window, eye and base level modern units, plumbing for washing machine, electric cooker point, single drainer sink