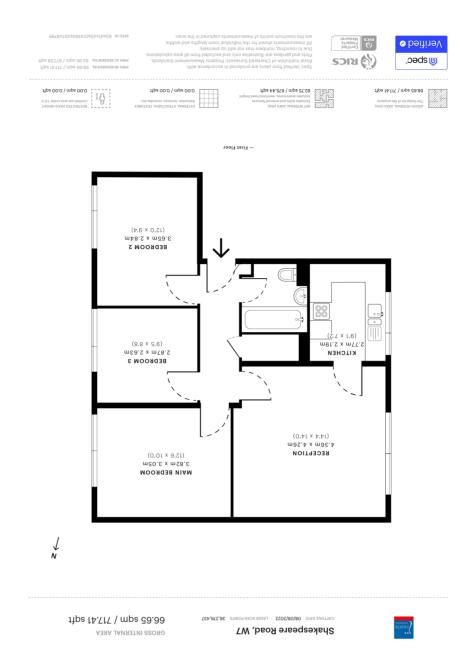

Castle Residential are pleased to offer this

 $2.77 \, \mathrm{m} \times 2.19 \, \mathrm{m}$  (9' 1" x 7' 2") Front aspect window, eye and base level modern units, plumbing for washing machine, electric cooker point, single drainer sink

# Bathroom

Bath tub with shower, tiled walls, laminated floors, extractor fan, low level WC, pedestal wash hand basin

## Lounge (Reception)

 $4.36 \mathrm{m} \times 4.26 \mathrm{m}$  (14' 4" x 14' 0") Bright spacious room, dual front aspect window, laminated floors, raditior

#### **Bedroom 1**

 $3.82 \, \text{m} \times 3.05 \, \text{m}$  (12' 6" x 10' 0") Rear aspect double glazed windows, radiator

### **Bedroom 2**

3.65m x 2.84m (12' 0" x 9' 4") Rear aspect double glazed windows, radiator

## **Bedroom 3**

 $2.87m \times 2.63m$  (9' 5" x 8' 8") Rear aspect double glazed windows, radiator