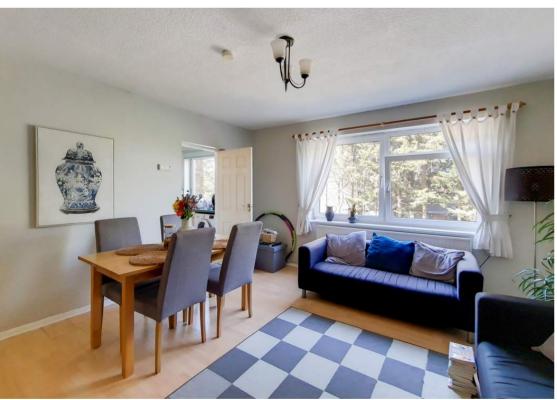

## Lounge (Reception)

 $4.36 \mathrm{m} \times 4.26 \mathrm{m}$  (14' 4" x 14' 0") Bright spacious room, dual front aspect window, laminated floors, raditior