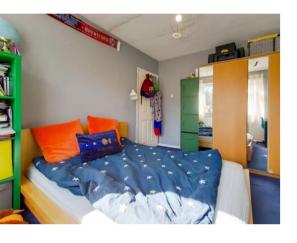

#### **Bedroom 1**

 $3.82 \, \text{m} \times 3.05 \, \text{m}$  (12' 6" x 10' 0") Rear aspect double glazed windows, radiator

### **Bedroom 2**

3.65m x 2.84m (12' 0" x 9' 4") Rear aspect double glazed windows, radiator

## **Bedroom 3**

 $2.87m \times 2.63m$  (9' 5" x 8' 8") Rear aspect double glazed windows, radiator