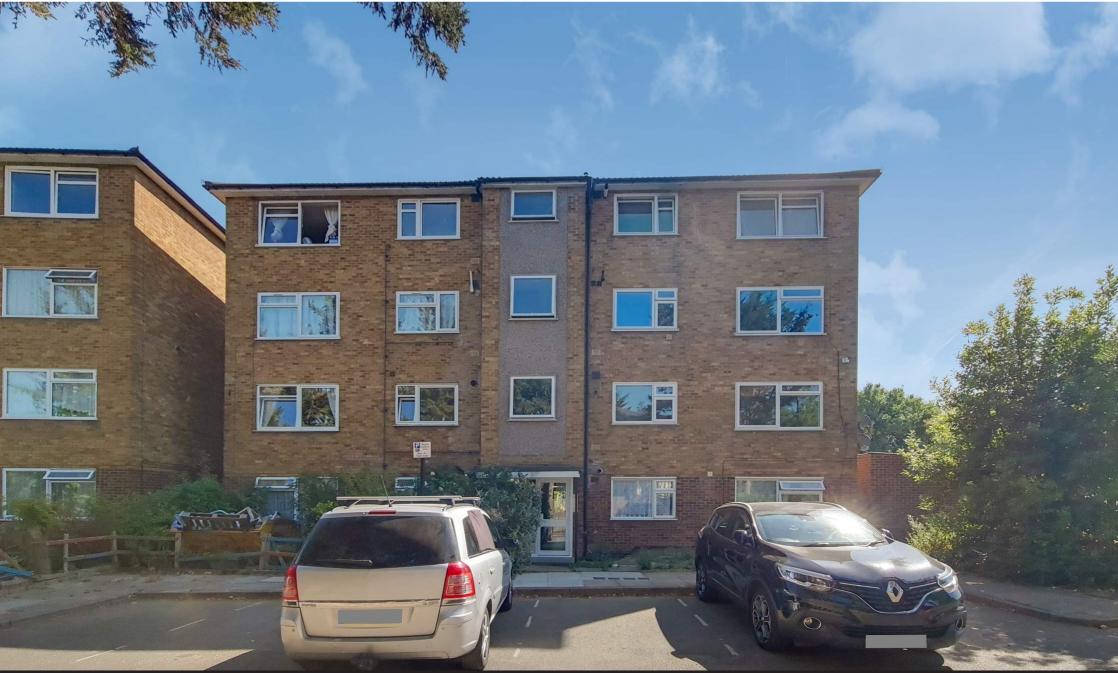

Castle Residential are pleased to offer this

 $2.77 \, \mathrm{m} \times 2.19 \, \mathrm{m}$  (9' 1" x 7' 2") Front aspect window, eye and base level modern units, plumbing for washing machine, electric cooker point, single drainer sink

# Bathroom

Bath tub with shower, tiled walls, laminated floors, extractor fan, low level WC, pedestal wash hand basin

## Lounge (Reception)

 $4.36 \mathrm{m} \times 4.26 \mathrm{m}$  (14' 4" x 14' 0") Bright spacious room, dual front aspect window, laminated floors, raditior

#### **Bedroom 1**

 $3.82 \, \text{m} \times 3.05 \, \text{m}$  (12' 6" x 10' 0") Rear aspect double glazed windows, radiator

### **Bedroom 2**

3.65m x 2.84m (12' 0" x 9' 4") Rear aspect double glazed windows, radiator

## **Bedroom 3**

 $2.87m \times 2.63m$  (9' 5"