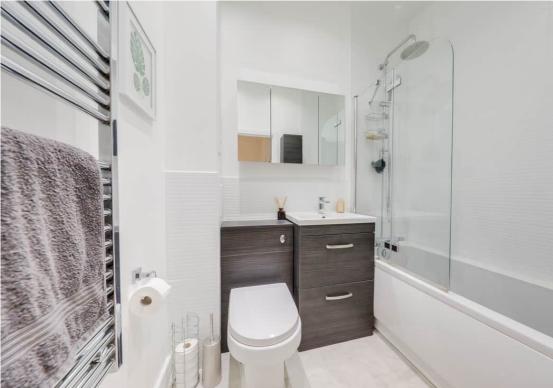

#### Bathroom

6' 11" x 5' 7" (2.11m x 1.70m)

Ceiling light, bathtub with overhead and handheld showers and shower screen, washbasin on vanity unit, WC, heated towel rail, tiled flooring.