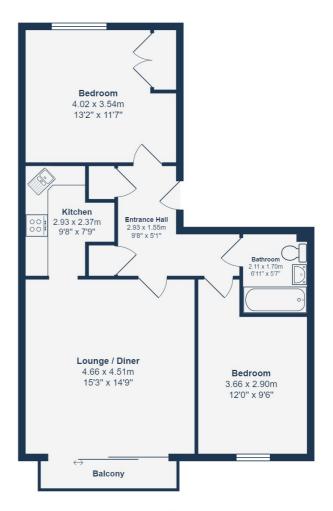

### THIRD FLOOR

#### **Entrance Hall**

9' 8" x 5' 1" (2.95m x 1.55m) Ceiling spotlights, loft access, storage cupboards, laminate flooring.

## Lounge / Diner

15' 3" x 14' 9" (4.65m x 4.50m)

Double glazed sliding doors to balcony, ceiling spotlights, pendant ceiling light, electric heater laminate flooring.

#### Kitchen

9' 8" x 7' 9" (2.95m x 2.36m)

Ceiling spotlights, fitted kitchen units, 1.5 bowl sink with mixer tap & drainer, plumbing for washing machine, integrated dishwasher, oven, induction hob & extractor hood, laminate flooring.

#### **Bedroom**

13' 2" x 11' 7" (4.01m x 3.53m)

Double glazed window, pendant ceiling light, built-in wardrobe, electric heater, fitted carpet.

#### **Bedroom**

12' 0" x 9' 6" (3.66m x 2.90m)

Double glazed window, pendant ceiling light, electric heater, fitted carpet.

#### Bathroom

6' 11" x 5' 7" (2.11m x 1.70m)

Ceiling light, bathtub with overhead and handheld showers and shower screen, washbasin on vanity unit, WC, heated towel rail, tiled flooring.

## Like what you see?

Call **020 8852 0026** or email us at **hithergreen@stanfordestates.london** to arrange a viewing or request further information

Third Floor

Total Area: 66.0 m<sup>2</sup> ... 710 ft<sup>2</sup> (excluding balcony)