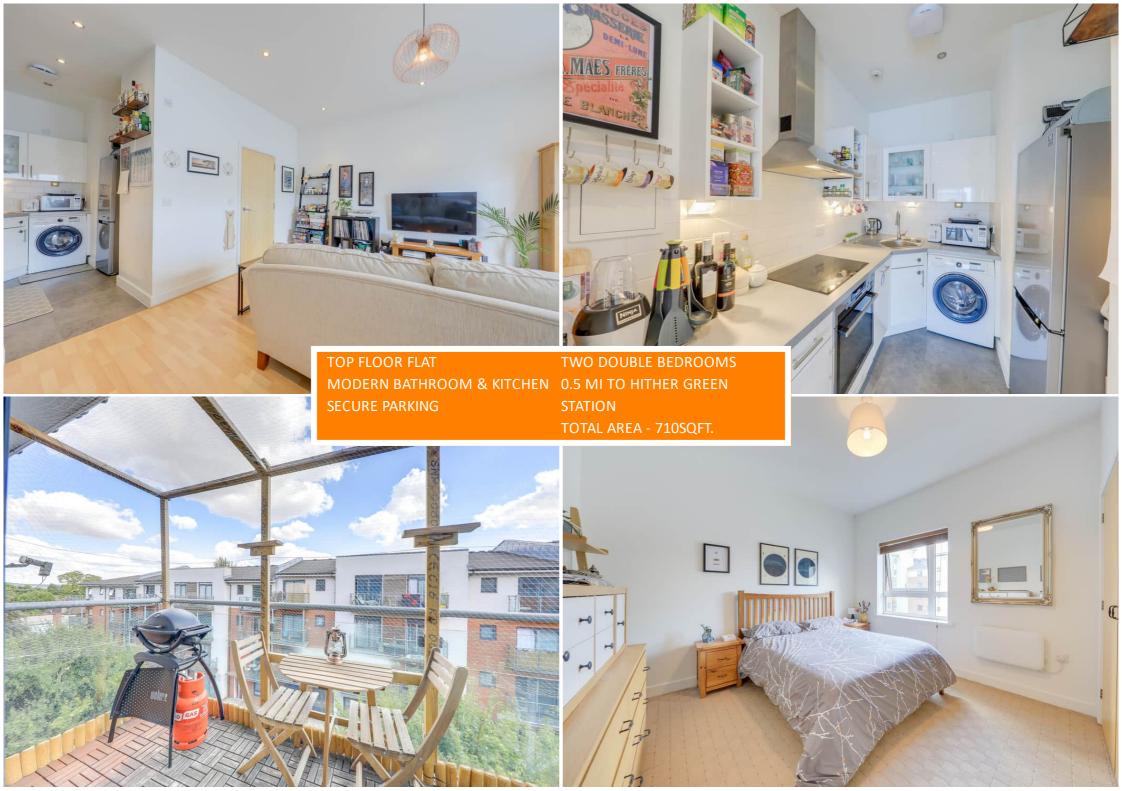

Internally the property comprises a spacious lounge with sliding doors opening to a private balcony, a modern kitchen, two good-sized bedrooms, and a modern bathroom. Boasting ample storage space throughout, including a loft and benefitting from a secure underground parking space, this is not one to be missed. Call now to view!

## Lounge / Diner

15' 3" x 14' 9" (4.65m x 4.50m)

Double glazed sliding doors to balcony, ceiling spotlights, pendant ceiling light, electric heater laminate flooring.

#### Kitchen

9' 8" x 7' 9" (2.95m x 2.36m)

Ceiling spotlights, fitted kitchen units, 1.5 bowl sink with mixer tap & drainer, plumbing for washing machine, integrated dishwasher, oven, induction hob & extractor hood, laminate flooring.

#### **Bedroom**

13' 2" x 11' 7" (4.01m x 3.53m)

Double glazed window, pendant ceiling light, built-in wardrobe, electric heater, fitted carpet.

#### **Bedroom**

12' 0" x 9' 6" (3.66m x 2.90m)

Double glazed window, pendant ceiling light, electric heater, fitted carpet.