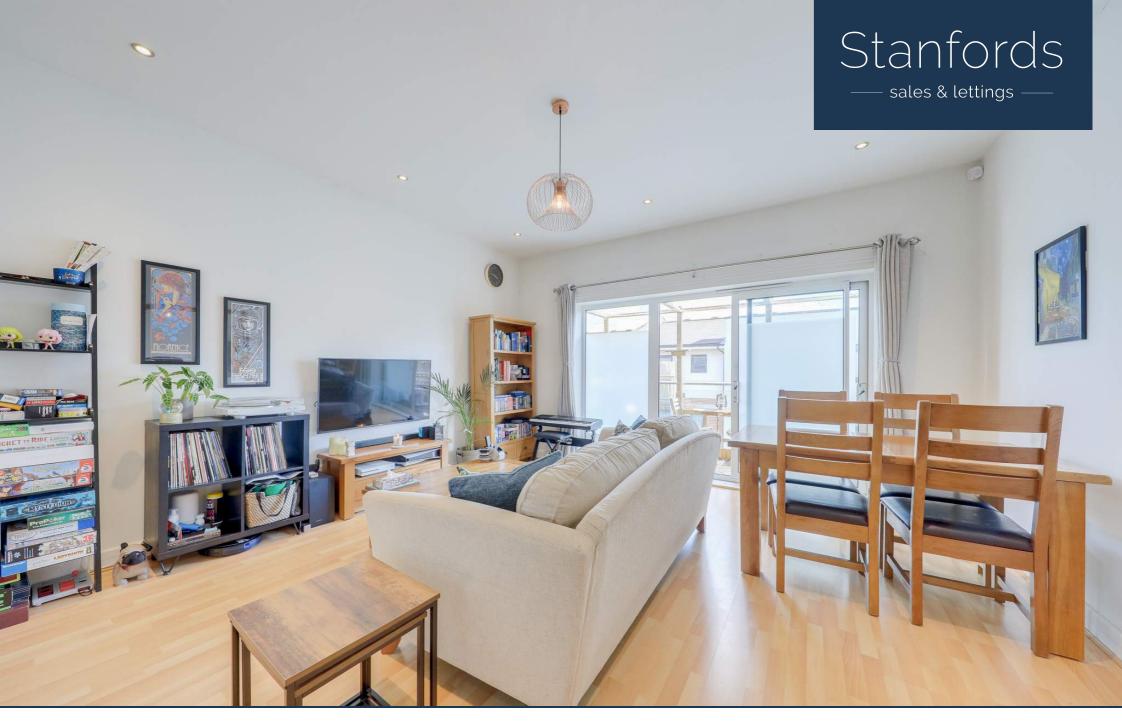

Internally the property comprises a spacious lounge with sliding doors opening to a private balcony, a modern kitchen, two good-sized bedrooms, and a modern bathroom. Boasting ample storage space throughout, including a loft and benefitting from a secure underground parking space, this is not one to be missed. Call now to view!

## Lounge / Diner

15' 3" x 14' 9" (4.65m x 4.50m)

Double glazed sliding doors to balcony, ceiling spotlights, pendant ceiling light, electric heater laminate flooring.