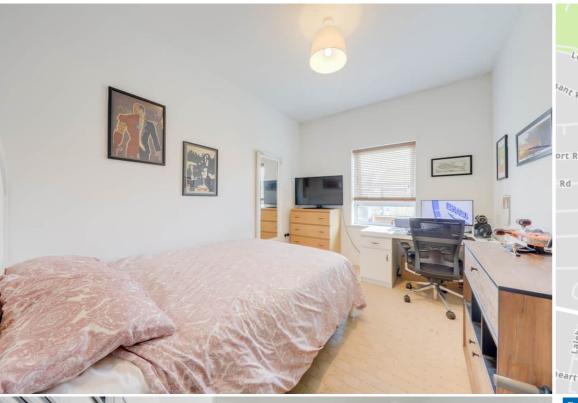

#### **Bedroom**

12' 0" x 9' 6" (3.66m x 2.90m)

Double glazed window, pendant ceiling light, electric heater, fitted carpet.