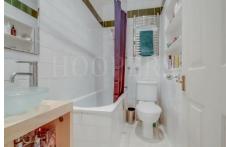

<u>Bathroom/WC:</u> 7'9" x 4'3" (2.35m x 1.30m). Panelled bath with mixer tap and separate shower above. Circular wash hand basin. Low level WC. Fully tiled walls.

**External features:** Sole use of south facing rear garden with decking area and garden shed.