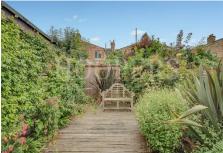

<u>Bathroom/WC:</u> 7'9" x 4'3" (2.35m x 1.30m). Panelled bath with mixer tap and separate shower above. Circular wash hand basin. Low level WC. Fully tiled walls.

**External features:** Sole use of south facing rear garden with decking area and garden shed.