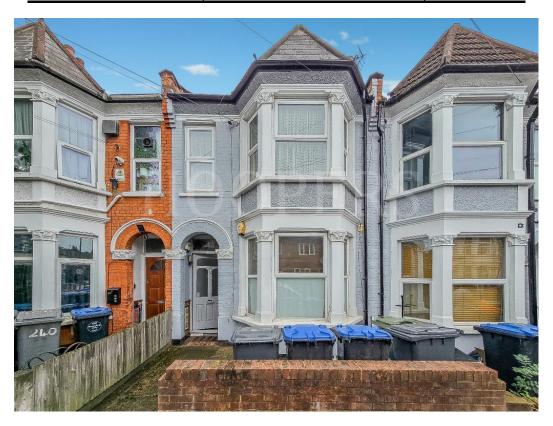

# CHAPTER ROAD, WILLESDEN GREEN, NW2 5NE

EPC Rating:

We are delighted to bring to the market this fabulous ground floor garden flat which is offered for sale chain free and is situated on the non-railway side of the street. Benefits include:-

- Gas central heating
- Double glazed windows
- Lease of approximately 146 years remaining
- Gross internal floor area of 479 sq ft (44 sq m) approximately
- Sole use of south facing rear garden
- The property is located within a few yards of Dollis Hill (Jubilee Line)
  Tube Station with local shops being within a few hundred yards at
  Willesden High Road