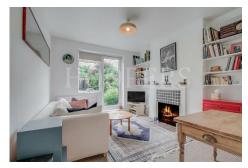

### **Ground Floor:**

**Entrance Hall:** Laundry cupboard with plumbing for washing machine.

Lounge (rear): 13'9" x 10'4" (4.18m x 3.15m). Feature fireplace. Double glazed door to garden.

**<u>Bedroom 1 (middle):</u>** 11'2" x 8'10" (3.41m x 2.70m). Double glazed door to garden. Ceiling cornice and rose. Built-in wardrobes.