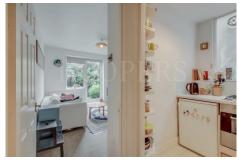

### **Ground Floor:**

**Entrance Hall:** Laundry cupboard with plumbing for washing machine.

Lounge (rear): 13'9" x 10'4" (4.18m x 3.15m). Feature fireplace. Double glazed door to garden.

**<u>Bedroom 1 (middle):</u>** 11'2" x 8'10" (3.41m x 2.70m). Double glazed door to garden. Ceiling cornice and rose. Built-in wardrobes.

Bedroom 2 (front): 10'8" x 9'2" (3.25m x 2.80m). Double glazed bay window. Built-in cupboards.

<u>Kitchen:</u> 7'6" x 6'4" (2.28m x 1.92m). Fitted base units with work surfaces above. Single drainer stainless steel sink unit with mixer tap. Built-in gas hob with oven below.