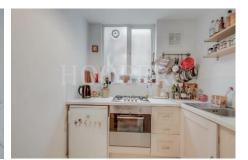

Bedroom 2 (front): 10'8" x 9'2" (3.25m x 2.80m). Double glazed bay window. Built-in cupboards.

<u>Kitchen:</u> 7'6" x 6'4" (2.28m x 1.92m). Fitted base units with work surfaces above. Single drainer stainless steel sink unit with mixer tap. Built-in gas hob with oven below.