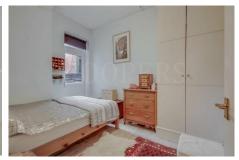

Bedroom 2 (front): 10'8" x 9'2" (3.25m x 2.80m). Double glazed bay window. Built-in cupboards.

<u>Kitchen:</u> 7'6" x 6'4" (2.28m x 1.92m). Fitted base units with work surfaces above. Single drainer stainless steel sink unit with mixer tap. Built-in gas hob with oven below.