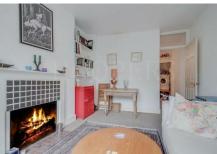

### **Ground Floor:**

**Entrance Hall:** Laundry cupboard with plumbing for washing machine.

Lounge (rear): 13'9" x 10'4" (4.18m x 3.15m). Feature fireplace. Double glazed door to garden.

**<u>Bedroom 1 (middle):</u>** 11'2" x 8'10" (3.41m x 2.70m). Double glazed door to garden. Ceiling cornice and rose. Built-in wardrobes.