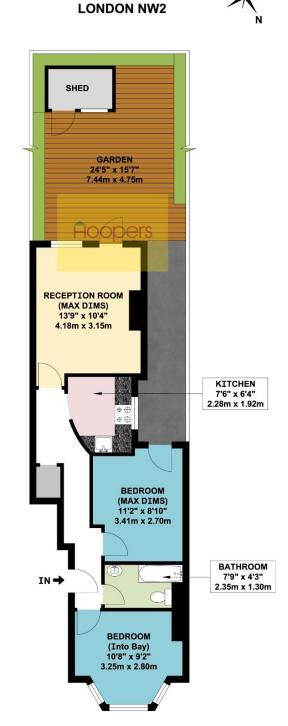

### **Ground Floor:**

**Entrance Hall:** Laundry cupboard with plumbing for washing machine.

Lounge (rear): 13'9" x 10'4" (4.18m x 3.15m). Feature fireplace. Double glazed door to garden.

**<u>Bedroom 1 (middle):</u>** 11'2" x 8'10" (3.41m x 2.70m). Double glazed door to garden. Ceiling cornice and rose. Built-in wardrobes.

Bedroom 2 (front): 10'8" x 9'2" (3.25m x 2.80m). Double glazed bay window. Built-in cupboards.

<u>Kitchen:</u> 7'6" x 6'4" (2.28m x 1.92m). Fitted base units with work surfaces above. Single drainer stainless steel sink unit with mixer tap. Built-in gas hob with oven below.

<u>Bathroom/WC:</u> 7'9" x 4'3" (2.35m x 1.30m). Panelled bath with mixer tap and separate shower above. Circular wash hand basin. Low level WC. Fully tiled walls.

**External features:** Sole use of south facing rear garden with decking area and garden shed.

#### **GROUND FLOOR FLAT**

APPROX. GROSS INTERNAL FLOOR AREA 478.67 SQ. FT / 44.47 SQ. M

WHILST EVERY ATTEMPT HAS BEEN MADE TO ENSURE THE ACCURACY OF THE FLOOR PLAN CONTAINED HERE, MEASUREMENTS OF DOORS, WINDOWS, ROOMS AND ANY OTHER ITEMS ARE APPROXIMATE AND NO RESPONSIBILITY IS TAKEN FOR ANY ERROR, OMISSION, ON MISSTATEMENT. THIS PLAN IS FOR ILLUSTRATIVE PURPOSES ONLY AND SHOULD BE USED AS SUCH, BY ANY PROSPECTIVE PURCHASER.

FLOOR PLANS ARE NOT DONE TO SCALE.