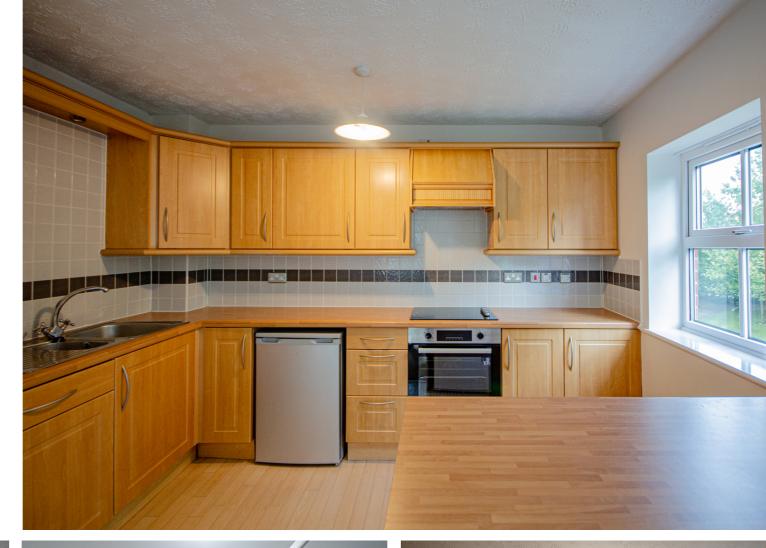

## Description

A spacious and well presented first floor apartment, located on the popular Kingsmead development. The property is well decorated with new carpets and modern fixtures and fittings. Warmed by electric heaters and with PVCu double glazing. Comprises: Secure intercom controlled entrance with staircase to first floor. Entrance hall, large living room with bay window, fully fitted and equipped kitchen, two double bedrooms, en-suite shower room and bathroom. Outside there are communal gardens and there is an allocated parking space and a couple communal visitors spaces.