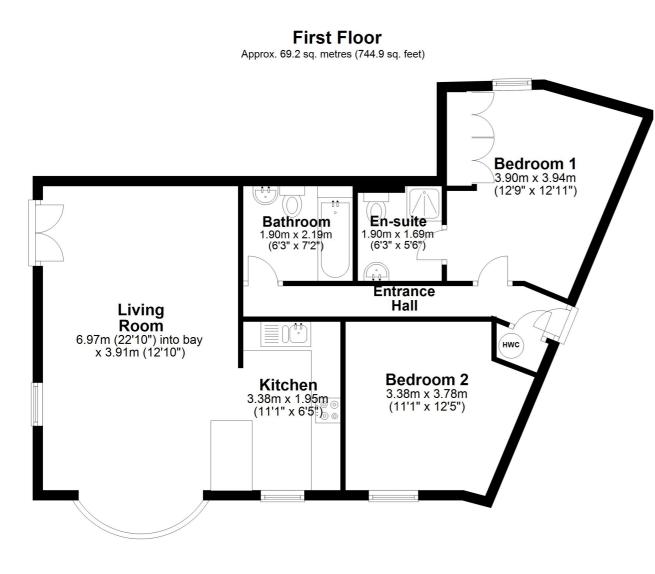

## Description

A spacious and well presented first floor apartment, located on the popular Kingsmead development. The property is well decorated with new carpets and modern fixtures and fittings. Warmed by electric heaters and with PVCu double glazing. Comprises: Secure intercom controlled entrance with staircase to first floor. Entrance hall, large living room with bay window, fully fitted and equipped kitchen, two double bedrooms, en-suite shower room and bathroom. Outside there are communal gardens and there is an allocated parking space and a couple communal visitors spaces.

Location

Tenure

EPC Rating: B

Total area: approx. 69.2 sq. metres (744.9 sq. feet)

Williams Estates is the trading name of Williams Estates (Ltd). Registered address 33, The Green, Hartford, Northwich, Cheshire, CW8 1QA. Reg number 07682683. Director Andrew P Williams